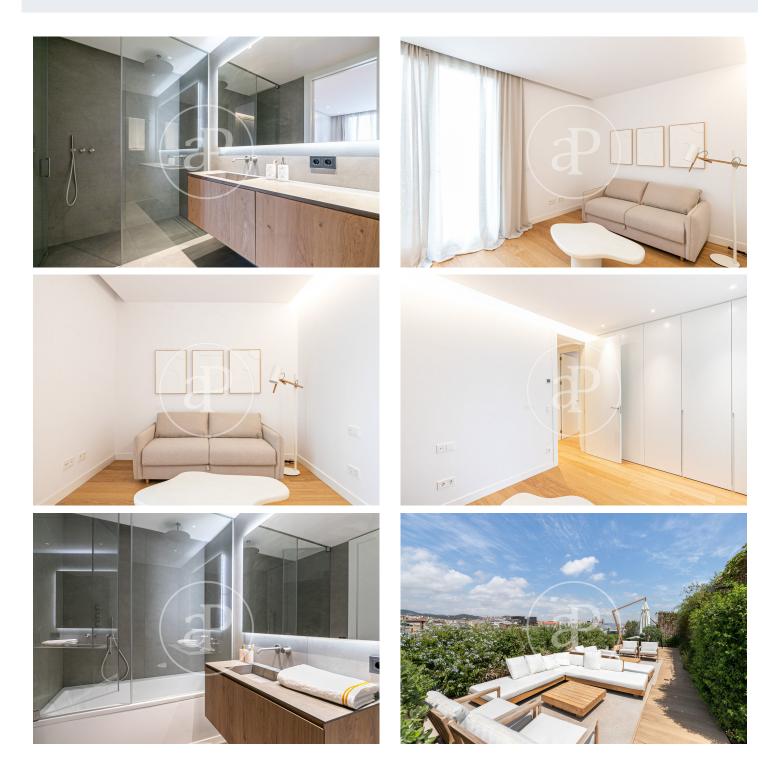

# Luxury New Development on Paseo de Gràcia

Paseo de Gracia 30 is one of the most exclusive new developments in Barcelona's Golden Square, with an excellent location in one of the most emblematic and luxurious avenues of the city, right in the heart of Barcelona. Residing on this promenade is a privilege, and will allow you to enjoy all kinds of amenities and luxurious establishments around it. In addition, and leaving aside its exclusive boutiques and restaurants, Paseo de Gracia is a sight to behold, thanks to the exquisite architecture of its modernist buildings, among which the Casa Milá, Casa Batlló or Casa Lleó Morera stand out. Buildings of classic, modern and neoclassical style stand side by side, making this area such a pleasure for the senses. Paseo de Gracia 30 is a complete rehabilitation of a traditional neoclassical building, the refurbishment having been carried out to the highest standards and with attention to detail that you will not find elsewhere. The aim was to create an exclusive oasis of tranquility, a different space with a contrast between the stately elegance of the past and the functionality of modern times. The design is cutting edge and with all modcons. The building has [...]

### FEATURES

Surface 124 m<sup>2</sup> / 1 m<sup>2</sup> terrace 2 Rooms 2 Toilets

- 🗸 Views
- Heating
- AACC
- ✓ Terrace
- Backyard
- Pool
- 🗸 Lift

- Security
  - Concierge

Paseo de Gracia 85 Tel: 93 528 89 08 https://www.aproperties.es