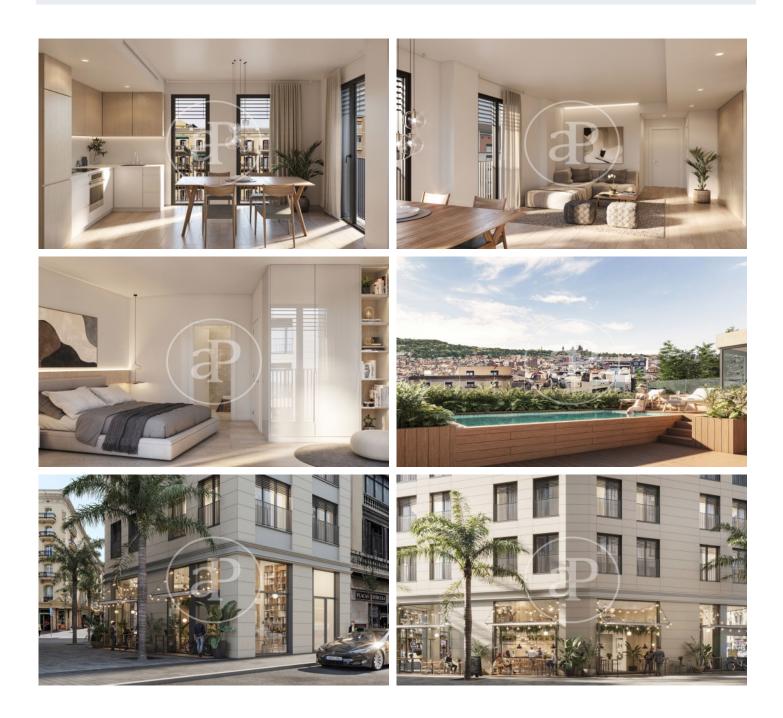

## New Construction Promotion on Calle Pelai

The new construction promotion on Calle Pelayo presents 13 exceptional homes in a privileged location situated between Plaça Universitat and Plaça Catalunya. A building inspired by the architecture of the Eixample Barcelonés offering an incredible rooftop terrace with a community pool and excellent views of emblematic areas such as Ciutat Vella and Montjuïc. A true luxury in the heart of the city. Completely exterior apartments with plenty of natural light, characterized by open and connected day areas that provide spaciousness and functionality. The finishes include laminate parquet flooring, kitchens finished in oak-colored melamine with high-quality Silestone countertops and the latest generation Bosch appliances. Electric aerothermal system, built-in wardrobes, aluminum carpentry to ensure the best thermal and acoustic insulation of the homes. This is the true luxury of today. Living in the center, within reach of everything, with all the advantages of the latest advances in sustainability and wellness construction, and in a building that integrates perfectly into the most representative aesthetics of Barcelona.