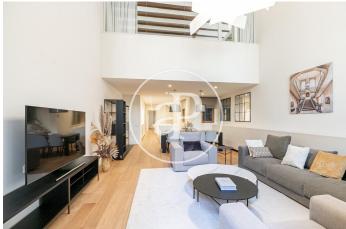

# New development in Eixample Dreta, next to Passeig de Gràcia for sale.

Located in the "Quadrat d'or" of the Eixample of Barcelona we found these exclusive houses. A few meters from the Paseo de Gracia, one of the most luxurious areas of the city. Finca regia totally renovated maintaining the modernist essence of the nineteenth century. Building fully equipped with a lift. The building consists of 10 apartments distributed in 2 ground floor duplexes, 2 floors per floor from the 1st to the 3rd floor and 2 attic duplexes. Flats with 2 and 3 rooms with dimensions from 85 to 195 sqm. The ground floors and the penthouses have large terraces where you can enjoy the sunny afternoons of the city. All the finishes are of the highest quality and are equipped with all the comforts. Barcelona / Eixample Dreta Unit bj 1<sup>a</sup> Completion Q3 2020

### **FEATURES**

Surface 195 m<sup>2</sup> / 62 m<sup>2</sup> terrace 2 Rooms 3 Toilets

- ✓ Views
- ✓ Heating
- AACC
- ✓ Terrace
- 🗸 Lift

Price 2,158,000 €

Paseo de Gracia 85 Tel: 93 528 89 08 https://www.aproperties.es