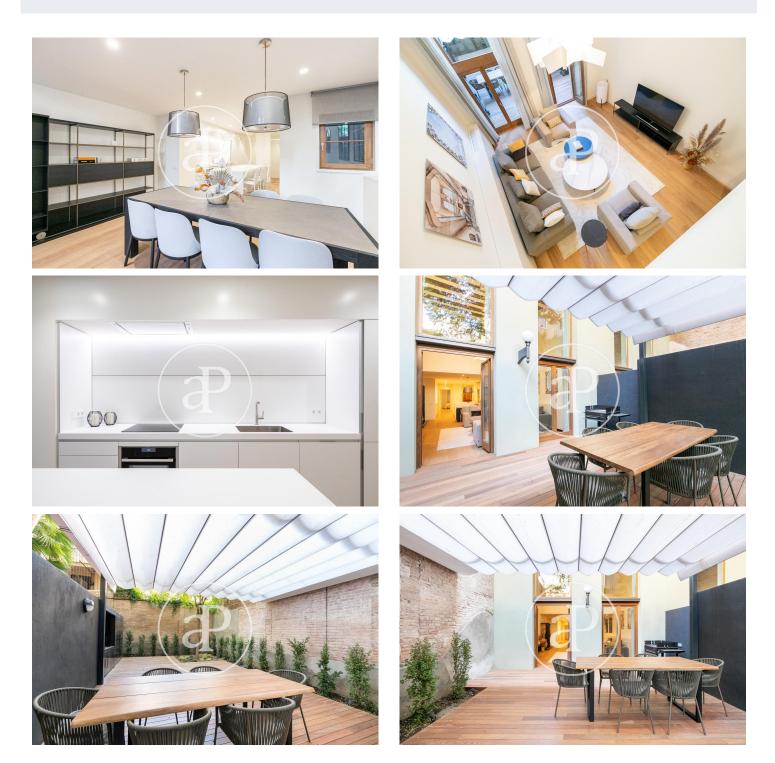

# New development in Eixample Dreta, next to Passeig de Gràcia for sale.

Located in the "Quadrat d'or" of the Eixample of Barcelona we found these exclusive houses. A few meters from the Paseo de Gracia, one of the most luxurious areas of the city. Finca regia totally renovated maintaining the modernist essence of the nineteenth century. Building fully equipped with a lift. The building consists of 10 apartments distributed in 2 ground floor duplexes, 2 floors per floor from the 1st to the 3rd floor and 2 attic duplexes. Flats with 2 and 3 rooms with dimensions from 85 to 195 sqm. The ground floors and the penthouses have large terraces where you can enjoy the sunny afternoons of the city. All the finishes are of the highest quality and are equipped with all the comforts. Barcelona / Eixample Dreta Unit bj 1<sup>a</sup> Completion Q3 2020

### **FEATURES**

Surface 195 m<sup>2</sup> / 62 m<sup>2</sup> terrace 2 Rooms 3 Toilets

- ✓ Views
- ✓ Heating
- AACC
- ✓ Terrace
- 🗸 Lift

Price 2,158,000 €

Paseo de Gracia 85 Tel: 93 528 89 08 https://www.aproperties.es