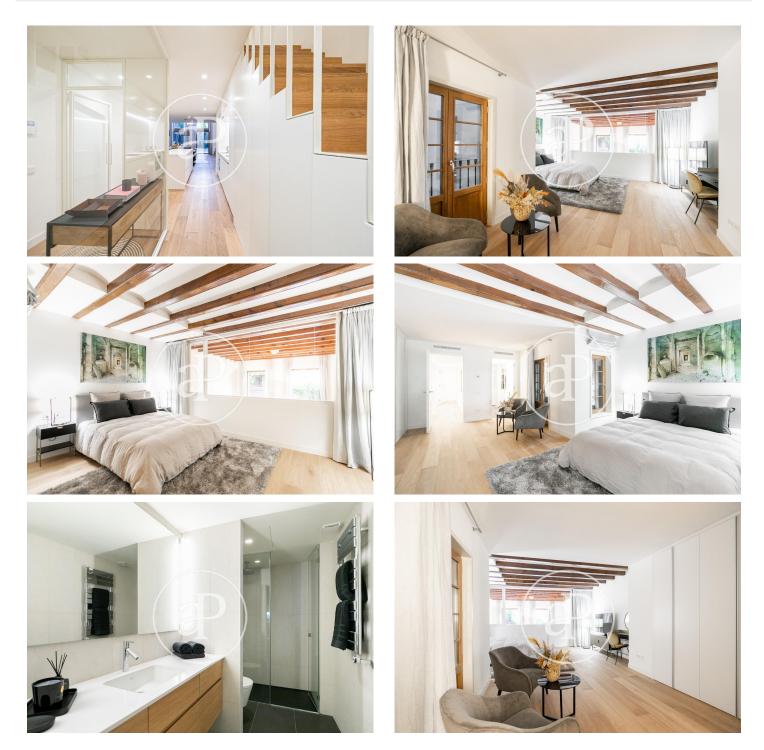

# New development in Eixample Dreta, next to Passeig de Gràcia for sale.

Located in the "Quadrat d'or" of the Eixample of Barcelona we found these exclusive houses. A few meters from the Paseo de Gracia, one of the most luxurious areas of the city. Finca regia totally renovated maintaining the modernist essence of the nineteenth century. Building fully equipped with a lift. The building consists of 10 apartments distributed in 2 ground floor duplexes, 2 floors per floor from the 1st to the 3rd floor and 2 attic duplexes. Flats with 2 and 3 rooms with dimensions from 85 to 195 sqm. The ground floors and the penthouses have large terraces where you can enjoy the sunny afternoons of the city. All the finishes are of the highest quality and are equipped with all the comforts. Barcelona / Eixample Dreta Unit bj 1<sup>a</sup> Completion Q3 2020

### **FEATURES**

Surface 195 m<sup>2</sup> / 62 m<sup>2</sup> terrace 2 Rooms 3 Toilets

- ✓ Views
- ✓ Heating
- AACC
- ✓ Terrace
- 🗸 Lift

Price 2,158,000 €

Paseo de Gracia 85 Tel: 93 528 89 08 https://www.aproperties.es