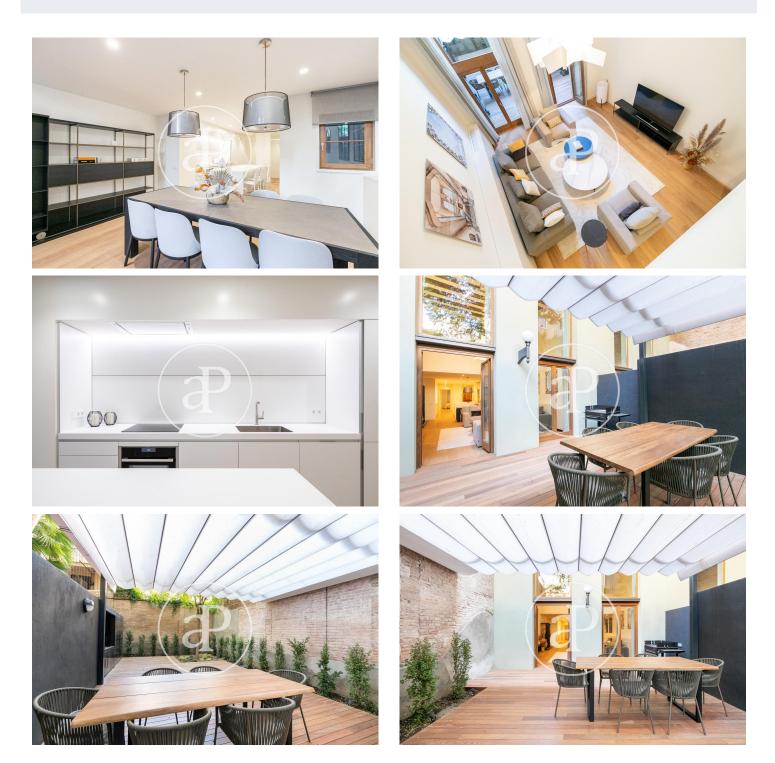

# New development in Eixample Dreta, next to Passeig de Gràcia for sale.

Located in the "Quadrat d'or" of the Eixample of Barcelona we found these exclusive houses. A few meters from the Paseo de Gracia, one of the most luxurious areas of the city. Finca regia totally renovated maintaining the modernist essence of the nineteenth century. Building fully equipped with a lift. The building consists of 10 apartments distributed in 2 ground floor duplexes, 2 floors per floor from the 1st to the 3rd floor and 2 attic duplexes. Flats with 2 and 3 rooms with dimensions from 85 to 195 sqm. The ground floors and the penthouses have large terraces where you can enjoy the sunny afternoons of the city. All the finishes are of the highest quality and are equipped with all the comforts. Barcelona / Eixample Dreta Unit 4 2<sup>a</sup> Completion Q3 2020

#### **FEATURES**

Surface 145 m<sup>2</sup> / 68 m<sup>2</sup> terrace 2 Rooms 2 Toilets 1 Restrooms

- ✓ Views
- Heating
- AACC
- ✓ Terrace
- 🗸 Lift

Price 2,188,000 €

Paseo de Gracia 85 Tel: 93 528 89 08 https://www.aproperties.es