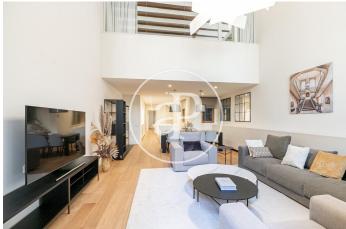

# New development in Eixample Dreta, next to Passeig de Gràcia for sale.

Located in the "Quadrat d'or" of the Eixample of Barcelona we found these exclusive houses. A few meters from the Paseo de Gracia, one of the most luxurious areas of the city. Finca regia totally renovated maintaining the modernist essence of the nineteenth century. Building fully equipped with a lift. The building consists of 10 apartments distributed in 2 ground floor duplexes, 2 floors per floor from the 1st to the 3rd floor and 2 attic duplexes. Flats with 2 and 3 rooms with dimensions from 85 to 195 sqm. The ground floors and the penthouses have large terraces where you can enjoy the sunny afternoons of the city. All the finishes are of the highest quality and are equipped with all the comforts. Barcelona / Eixample Dreta Unit 4 2<sup>a</sup> Completion Q3 2020

#### **FEATURES**

Surface 145 m<sup>2</sup> / 68 m<sup>2</sup> terrace 2 Rooms 2 Toilets 1 Restrooms

- ✓ Views
- Heating
- AACC
- ✓ Terrace
- 🗸 Lift

Price 2,188,000 €

Paseo de Gracia 85 Tel: 93 528 89 08 https://www.aproperties.es