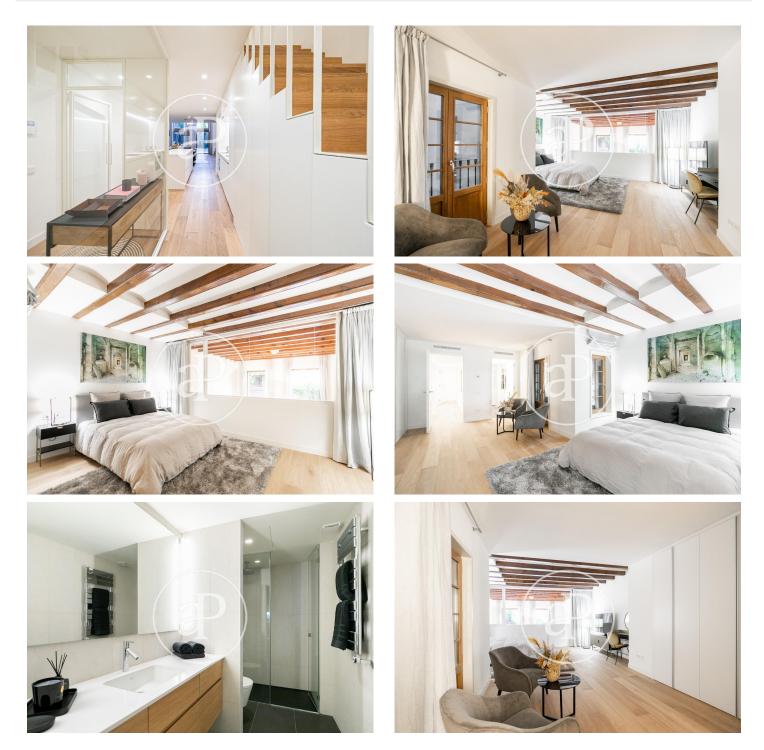

# New development in Eixample Dreta, next to Passeig de Gràcia for sale.

Located in the "Quadrat d'or" of the Eixample of Barcelona we found these exclusive houses. A few meters from the Paseo de Gracia, one of the most luxurious areas of the city. Finca regia totally renovated maintaining the modernist essence of the nineteenth century. Building fully equipped with a lift. The building consists of 10 apartments distributed in 2 ground floor duplexes, 2 floors per floor from the 1st to the 3rd floor and 2 attic duplexes. Flats with 2 and 3 rooms with dimensions from 85 to 195 sqm. The ground floors and the penthouses have large terraces where you can enjoy the sunny afternoons of the city. All the finishes are of the highest quality and are equipped with all the comforts. Barcelona / Eixample Dreta Unit 4 2<sup>a</sup> Completion Q3 2020

#### **FEATURES**

Surface 145 m<sup>2</sup> / 68 m<sup>2</sup> terrace 2 Rooms 2 Toilets 1 Restrooms

- ✓ Views
- Heating
- AACC
- ✓ Terrace
- 🗸 Lift

Price 2,188,000 €

Paseo de Gracia 85 Tel: 93 528 89 08 https://www.aproperties.es