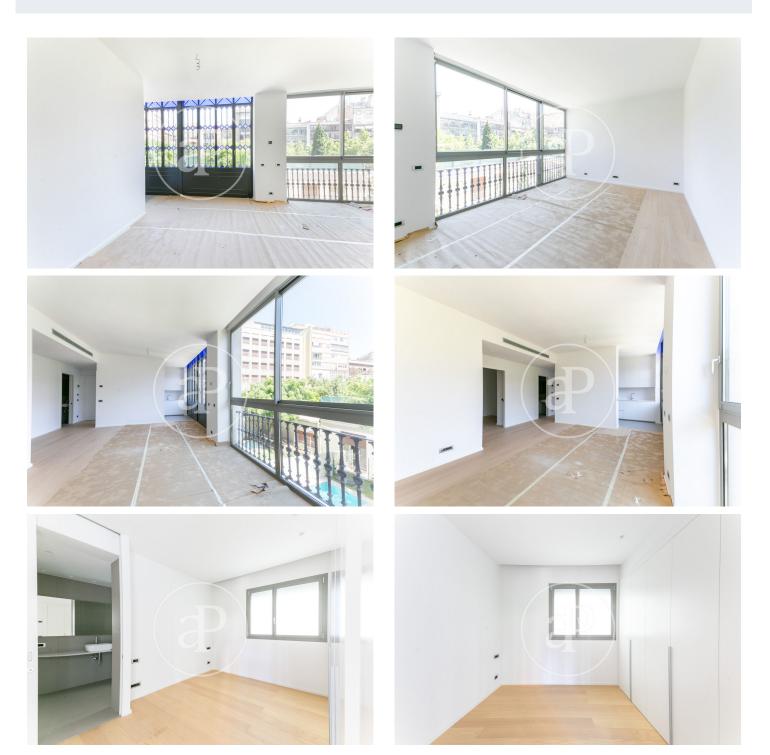

# Wonderful homes in Eixample CASA MAURY PARES

On Mallorca street, in the Quadrat d'Or, an excelent location for these modern and sunny apartments. The building of new construction in Eixample next to Rambla Catalunya has 2 underground floors for parking (optional purchase). The building maintains the original elements such as the facades, the interior patios and the lobby, which provide it with its personality, all the rest will be new construction. 3 units are available: Apartment with a constructed surface area of 91m2, located on the first floor, distributed into a living room of 30m2 with a semi open kitchen, 1 main double bedroom with an en-suite bathroom and 1 single bedroom and a complete bathroom. It faces south-east with views over the courtyard. Penthouse with a constructed surface area of 184m2, located on the fifth floor, distributed into alarge living-dining room with an open kitchen of 41m2 including an English patio-type terrace, a large suite, 2 single bedrooms, and the 4th bedroom which is double, as well as 2 additional full bathrooms. the suite. It faces south-east to a block patio. Duplex style Penthouse with a constructed surface area of 176m2, distributed into living room with access to the [...]