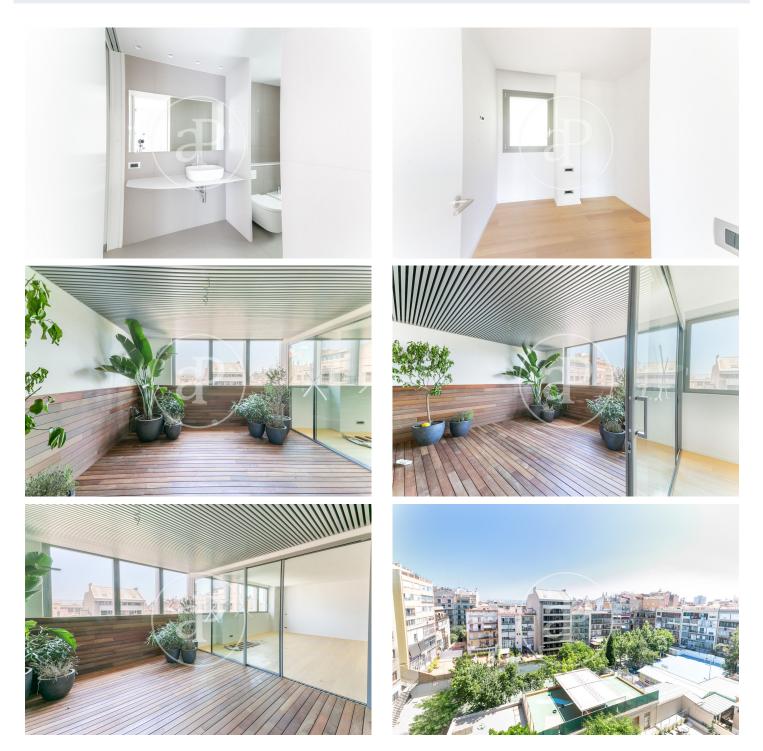

# Wonderful homes in Eixample CASA MAURY PARES

On Mallorca street, in the Quadrat d'Or, an excelent location for these modern and sunny apartments. The building of new construction in Eixample next to Rambla Catalunya has 2 underground floors for parking (optional purchase). The building maintains the original elements such as the facades, the interior patios and the lobby, which provide it with its personality, all the rest will be new construction. 3 units are available: Apartment with a constructed surface area of 91m2, located on the first floor, distributed into a living room of 30m2 with a semi open kitchen, 1 main double bedroom with an en-suite bathroom and 1 single bedroom and a complete bathroom. It faces south-east with views over the courtyard. Penthouse with a constructed surface area of 184m2, located on the fifth floor, distributed into alarge living-dining room with an open kitchen of 41m2 including an English patio-type terrace, a large suite, 2 single bedrooms, and the 4th bedroom which is double, as well as 2 additional full bathrooms. the suite. It faces south-east to a block patio. Duplex style Penthouse with a constructed surface area of 176m2, distributed into living room with access to the [...]