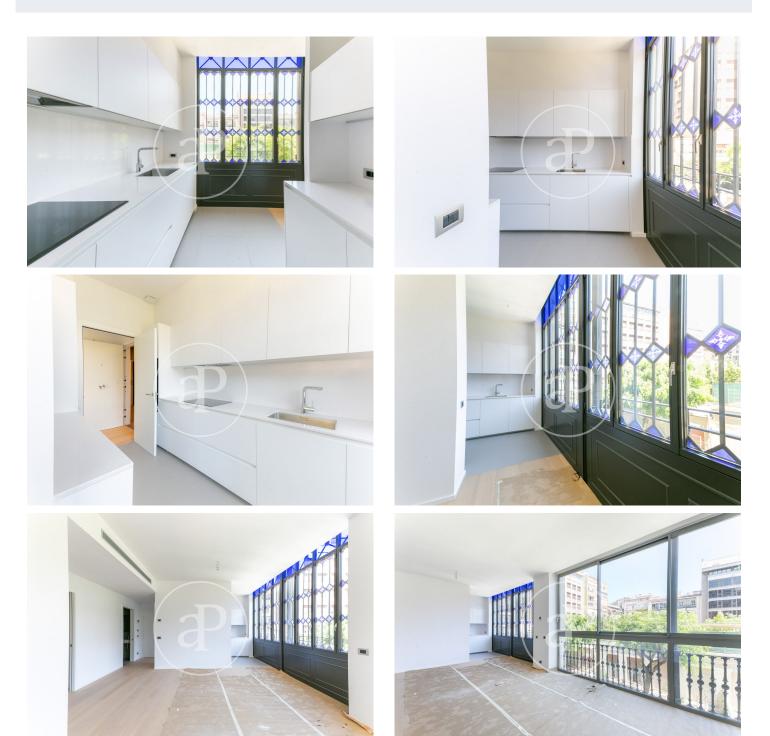

# Wonderful homes in Eixample CASA MAURY PARES

On Mallorca street, in the Quadrat d'Or, an excelent location for these modern and sunny apartments. The building of new construction in Eixample next to Rambla Catalunya has 2 underground floors for parking (optional purchase). The building maintains the original elements such as the facades, the interior patios and the lobby, which provide it with its personality, all the rest will be new construction. 3 units are available: Apartment with a constructed surface area of 91m2, located on the first floor, distributed into a living room of 30m2 with a semi open kitchen, 1 main double bedroom with an en-suite bathroom and 1 single bedroom and a complete bathroom. It faces south-east with views over the courtyard. Penthouse with a constructed surface area of 184m2, located on the fifth floor, distributed into alarge living-dining room with an open kitchen of 41m2 including an English patio-type terrace, a large suite, 2 single bedrooms, and the 4th bedroom which is double, as well as 2 additional full bathrooms. the suite. It faces south-east to a block patio. Duplex style Penthouse with a constructed surface area of 176m2, distributed into living room with access to the [...]