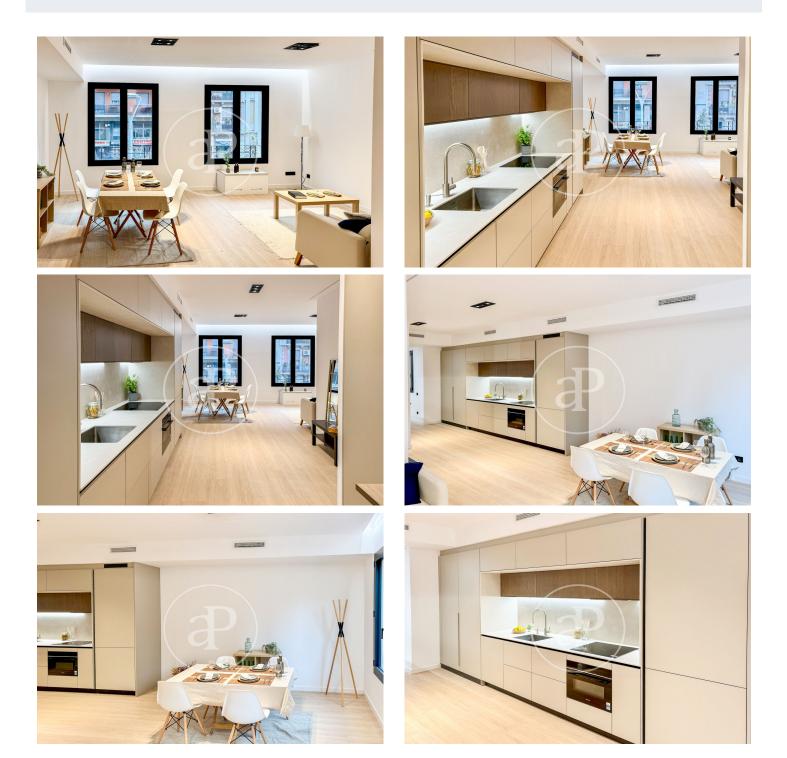

# New Construction Promotion in Camp de l'Arpa

LOCATION Apartments with terrace or patio in Camp de l'Arpa, very close to the Sagrada Familia and Agbar Tower. An area with easy access due to a wide range of transport options. THE PROMOTION Comprehensive renovation consisting of 3 apartments located in the metropolitan area of Barcelona. The apartments come in typologies of 2 bedrooms + 2 bathrooms + office and terraces or patio. Ground Floor = 2 bedrooms + 2 bathrooms + office + patio 1st Floor = 2 bedrooms + 2 bathrooms + flexible office + independent terrace on the rooftop + storage room 2nd Floor = 2 bedrooms + 2 bathrooms + flexible office + independent terrace on the rooftop DEFINITION AND FLOOR PLANS One of the main features of the apartment is its excellent orientation, with sunlight as the main highlight. Key features include: - Aerothermal system - Excellent layout - High-quality finishes - High-quality materials Barcelona / El Camp de l'Arpa Unit bj 1<sup>a</sup> Completion Q4 2024

#### **FEATURES**

Surface 82 m<sup>2</sup> / 29 m<sup>2</sup> terrace 3 Rooms 2 Toilets

- ✓ Views
- Boxroom
- Terrace
- Backyard
- 🖌 Lift

Price 400,000 €

Paseo de Gracia 85 Tel: 93 528 89 08 https://www.aproperties.es