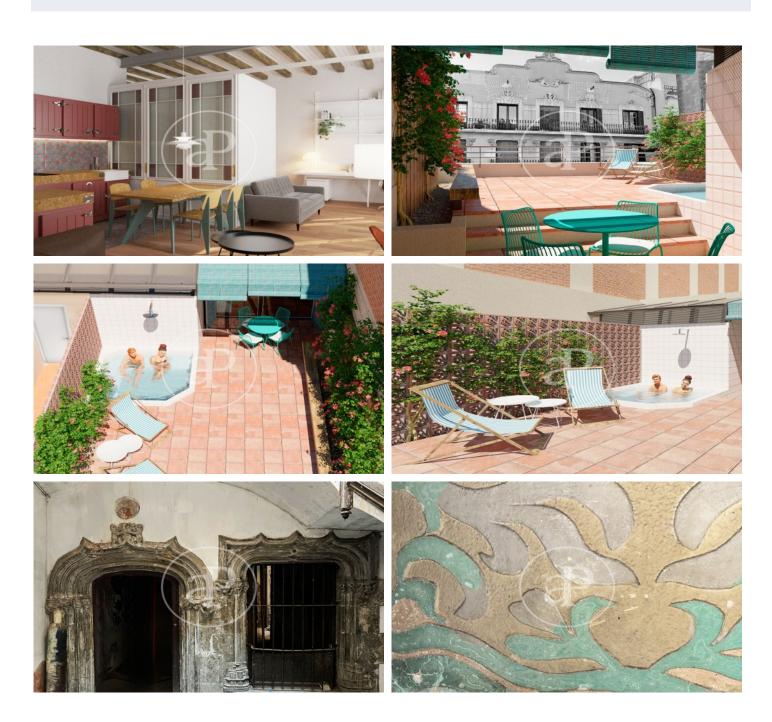

## Brand New Apartments in Historic Gothic Building

In a medieval building, located on Calle Avinyó 17, an excellent comprehensive rehabilitation project will be carried out, for the creation of 5 luxurious apartments that are unique in their concept. Original characteristics from the different periods since its construction will be maintained. The building also preserves part of the Roman Wall, which will be exposed. The homes will consist of 1 or 2 rooms, fully equipped and furnished. The penthouse will also have a large private level, equipped with a jacuzzi. Since this is a work in the project phase, it is possible to modify distributions, creating, for example, a large apartment with 3 bedrooms with 2 bathrooms, occupying the entire main floor, with a private patio. The apartments will be handed over with fully equipped kitchens and fully furnished. Exclusive properties in excellent location in the center of Barcelona.

## **FEATURES**

Surface 59 m<sup>2</sup> / 2 m<sup>2</sup> terrace

- 1 Rooms
- 1 Toilets
- Heating
- ✓ Furnished
- ✓ AACC
- ✓ Terrace
- ✓ Lift

Price 595,000 €

The information about any property is not binding to any offer or contract. Any verbal or written declaration made by aProperties with regards to the value or condition of the property should not be considered accurate or factual. The pictures make reference to some parts of the property at the times that they were taken. The areas, dimensions and distances that are given are approximate and should be checked by the client. The images are computer generated and are just an approximate indication of the real appearance of the property; these may change at any time. The information with regards to the property may also change at any time.