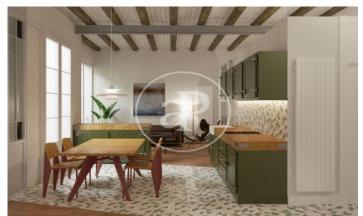

## Brand New Apartments in Historic Gothic Building

In a medieval building, located on Calle Avinyó 17, an excellent comprehensive rehabilitation project will be carried out, for the creation of 5 luxurious apartments that are unique in their concept. Original characteristics from the different periods since its construction will be maintained. The building also preserves part of the Roman Wall, which will be exposed. The homes will consist of 1 or 2 rooms, fully equipped and furnished. The penthouse will also have a large private level, equipped with a jacuzzi. Since this is a work in the project phase, it is possible to modify distributions, creating, for example, a large apartment with 3 bedrooms with 2 bathrooms, occupying the entire main floor, with a private patio. The apartments will be handed over with fully equipped kitchens and fully furnished. Exclusive properties in excellent location in the center of Barcelona.

## **FEATURES**

Surface 59 m<sup>2</sup> / 2 m<sup>2</sup> terrace

- 1 Rooms
- 1 Toilets
- Heating
- ✓ Furnished
- ✓ AACC
- ✓ Terrace
- ✓ Lift

Price 595,000 €

The information about any property is not binding to any offer or contract. Any verbal or written declaration made by aProperties with regards to the value or condition of the property should not be considered accurate or factual. The pictures make reference to some parts of the property at the times that they were taken. The areas, dimensions and distances that are given are approximate and should be checked by the client. The images are computer generated and are just an approximate indication of the real appearance of the property; these may change at any time. The information with regards to the property may also change at any time.