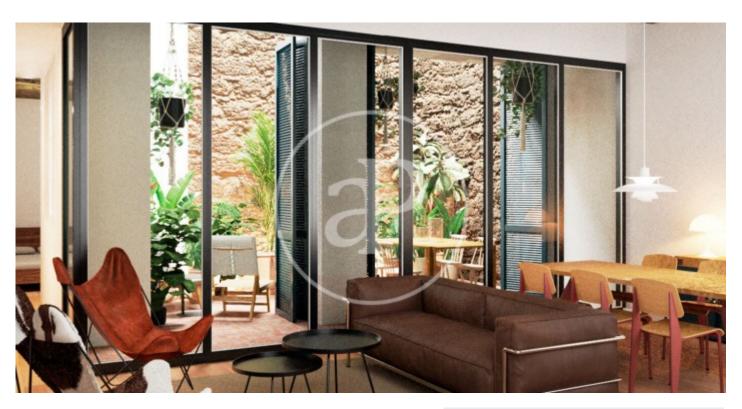

## Brand New Apartments in Historic Gothic Building

In a medieval building, located on Calle Avinyó 17, an excellent comprehensive rehabilitation project will be carried out, for the creation of 5 luxurious apartments that are unique in their concept. Original characteristics from the different periods since its construction will be maintained. The building also preserves part of the Roman Wall, which will be exposed. The homes will consist of 1 or 2 rooms, fully equipped and furnished. The penthouse will also have a large private level, equipped with a jacuzzi. Since this is a work in the project phase, it is possible to modify distributions, creating, for example, a large apartment with 3 bedrooms with 2 bathrooms, occupying the entire main floor, with a private patio. The apartments will be handed over with fully equipped kitchens and fully furnished. Exclusive properties in excellent location in the center of Barcelona.

## **FEATURES**

Surface 59 m<sup>2</sup> / 2 m<sup>2</sup> terrace

- 1 Rooms
- 1 Toilets
- Heating
- ✓ Furnished
- ✓ AACC
- ✓ Terrace
- ✓ Lift

Price 595,000 €

The information about any property is not binding to any offer or contract. Any verbal or written declaration made by aProperties with regards to the value or condition of the property should not be considered accurate or factual. The pictures make reference to some parts of the property at the times that they were taken. The areas, dimensions and distances that are given are approximate and should be checked by the client. The images are computer generated and are just an approximate indication of the real appearance of the property; these may change at any time. The information with regards to the property may also change at any time.