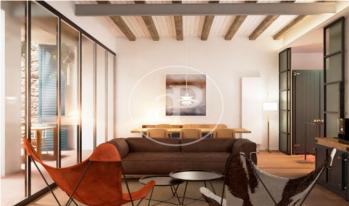

## Brand New Apartments in Historic Gothic Building

In a medieval building, located on Calle Avinyó 17, an excellent comprehensive rehabilitation project will be carried out, for the creation of 5 luxurious apartments that are unique in their concept. Original characteristics from the different periods since its construction will be maintained. The building also preserves part of the Roman Wall, which will be exposed. The homes will consist of 1 or 2 rooms, fully equipped and furnished. The penthouse will also have a large private level, equipped with a jacuzzi. Since this is a work in the project phase, it is possible to modify distributions, creating, for example, a large apartment with 3 bedrooms with 2 bathrooms, occupying the entire main floor, with a private patio. The apartments will be handed over with fully equipped kitchens and fully furnished. Exclusive properties in excellent location in the center of Barcelona.

## **FEATURES**

Surface 59 m<sup>2</sup> / 2 m<sup>2</sup> terrace

- 1 Rooms
- 1 Toilets
- Heating
- ✓ Furnished
- ✓ AACC
- ✓ Terrace
- ✓ Lift

Price 595,000 €

The information about any property is not binding to any offer or contract. Any verbal or written declaration made by aProperties with regards to the value or condition of the property should not be considered accurate or factual. The pictures make reference to some parts of the property at the times that they were taken. The areas, dimensions and distances that are given are approximate and should be checked by the client. The images are computer generated and are just an approximate indication of the real appearance of the property; these may change at any time. The information with regards to the property may also change at any time.