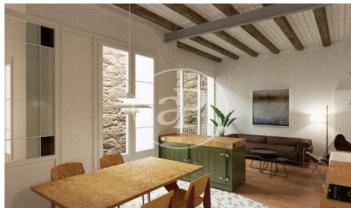

## Brand New Apartments in Historic Gothic Building

In a medieval building, located on Calle Avinyó 17, an excellent comprehensive rehabilitation project will be carried out, for the creation of 5 luxurious apartments that are unique in their concept. Original characteristics from the different periods since its construction will be maintained. The building also preserves part of the Roman Wall, which will be exposed. The homes will consist of 1 or 2 rooms, fully equipped and furnished. The penthouse will also have a large private level, equipped with a jacuzzi. Since this is a work in the project phase, it is possible to modify distributions, creating, for example, a large apartment with 3 bedrooms with 2 bathrooms, occupying the entire main floor, with a private patio. The apartments will be handed over with fully equipped kitchens and fully furnished. Exclusive properties in excellent location in the center of Barcelona.

## **FEATURES**

Surface 59 m<sup>2</sup> / 2 m<sup>2</sup> terrace

- 1 Rooms
- 1 Toilets
- Heating
- ✓ Furnished
- ✓ AACC
- ✓ Terrace
- ✓ Lift

Price 595,000 €

The information about any property is not binding to any offer or contract. Any verbal or written declaration made by aProperties with regards to the value or condition of the property should not be considered accurate or factual. The pictures make reference to some parts of the property at the times that they were taken. The areas, dimensions and distances that are given are approximate and should be checked by the client. The images are computer generated and are just an approximate indication of the real appearance of the property; these may change at any time. The information with regards to the property may also change at any time.