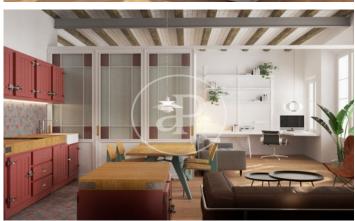

## Brand New Apartments in Historic Gothic Building

In a medieval building, located on Calle Avinyó 17, an excellent comprehensive rehabilitation project will be carried out, for the creation of 5 luxurious apartments that are unique in their concept. Original characteristics from the different periods since its construction will be maintained. The building also preserves part of the Roman Wall, which will be exposed. The homes will consist of 1 or 2 rooms, fully equipped and furnished. The penthouse will also have a large private level, equipped with a jacuzzi. Since this is a work in the project phase, it is possible to modify distributions, creating, for example, a large apartment with 3 bedrooms with 2 bathrooms, occupying the entire main floor, with a private patio. The apartments will be handed over with fully equipped kitchens and fully furnished. Exclusive properties in excellent location in the center of Barcelona.

## **FEATURES**

Surface 59 m<sup>2</sup> / 2 m<sup>2</sup> terrace

- 1 Rooms
- 1 Toilets
- Heating
- ✓ Furnished
- ✓ AACC
- ✓ Terrace
- ✓ Lift

Price 595,000 €

The information about any property is not binding to any offer or contract. Any verbal or written declaration made by aProperties with regards to the value or condition of the property should not be considered accurate or factual. The pictures make reference to some parts of the property at the times that they were taken. The areas, dimensions and distances that are given are approximate and should be checked by the client. The images are computer generated and are just an approximate indication of the real appearance of the property; these may change at any time. The information with regards to the property may also change at any time.