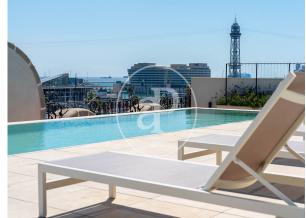

## Luxurious Apartments and Penthouse in a Modernist Building: Casa Condeminas

In a privileged location, in front of the sea and the Real Club Náutico de Barcelona, we find this development of premium residential apartments. After a careful rehabilitation and recovery of all the original features of this historic building, we have available spacious three-bedroom apartments, with all the modern comforts, maintaining original features such as mosaic floors and modernist stained-glass windows. The apartments have access to balconies with sea views and the penthouse also has a private terrace of 58m2. The building has an exceptional rooftop solarium terrace with swimming pool, offering spectacular views, and concierge. Barcelona / El Gòtic Unit 3 3ª Completion Q3 2024

## **FEATURES**

Surface 184 m<sup>2</sup> 3 Rooms 2 Toilets

- ✓ Views
- Heating
- AACC
- Pool
- 🗸 Lift
- Security
- Concierge

(El Gòtic)

Paseo de Gracia 85 Tel: 93 528 89 08 https://www.aproperties.es

Ref: ONB2407006