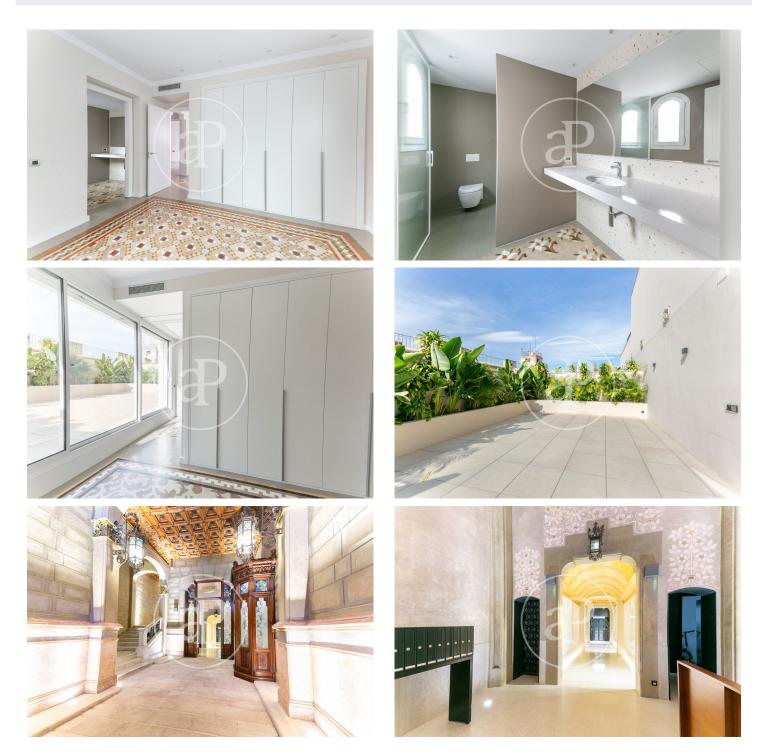

## Luxurious Apartments and Penthouse in a Modernist Building: Casa Condeminas

In a privileged location, in front of the sea and the Real Club Náutico de Barcelona, we find this development of premium residential apartments. After a careful rehabilitation and recovery of all the original features of this historic building, we have available spacious three-bedroom apartments, with all the modern comforts, maintaining original features such as mosaic floors and modernist stained-glass windows. The apartments have access to balconies with sea views and the penthouse also has a private terrace of 58m2. The building has an exceptional rooftop solarium terrace with swimming pool, offering spectacular views, and concierge. Barcelona / El Gòtic Unit 3 3ª Completion Q3 2024

## **FEATURES**

Surface 184 m<sup>2</sup> 3 Rooms 2 Toilets

- ✓ Views
- Heating
- AACC
- Pool
- 🗸 Lift
- Security
- Concierge

(El Gòtic)

Paseo de Gracia 85 Tel: 93 528 89 08 https://www.aproperties.es

Ref: ONB2407006