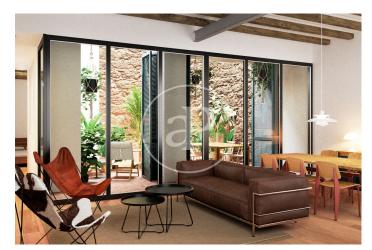

## Brand New Apartments in Historic Gothic Building

In a medieval building, located on Calle Avinyó 17, an excellent comprehensive rehabilitation project will be carried out, for the creation of 5 luxurious apartments that are unique in their concept. Original characteristics from the different periods since its construction will be maintained. The building also preserves part of the Roman Wall, which will be exposed. The homes will consist of 1 or 2 rooms, fully equipped and furnished. The penthouse will also have a large private level, equipped with a jacuzzi. Since this is a work in the project phase, it is possible to modify distributions, creating, for example, a large apartment with 3 bedrooms with 2 bathrooms, occupying the entire main floor, with a private patio. The apartments will be handed over with fully equipped kitchens and fully furnished. Exclusive properties in excellent location in the center of Barcelona.

## **FEATURES**

Surface 66 m<sup>2</sup> 2 Rooms 1 Toilets

- Heating
- ✓ Furnished
- ✓ AACC
- Lift

Price 695,000 €

(El Gòtic) Ref: ONB2405009

(El Gòtic) Ref: ONB2405009

(El Gòtic) Ref: ONB2405009

The information about any property is not binding to any offer or contract. Any verbal or written declaration made by aProperties with regards to the value or condition of the property should not be considered accurate or factual. The pictures make reference to some parts of the property at the times that they were taken. The areas, dimensions and distances that are given are approximate and should be checked by the client. The images are computer generated and are just an approximate indication of the real appearance of the property; these may change at any time. The information with regards to the property may also change at any time.