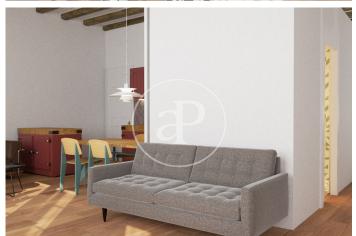

## Brand New Apartments in Historic Gothic Building

In a medieval building, located on Calle Avinyó 17, an excellent comprehensive rehabilitation project will be carried out, for the creation of 5 luxurious apartments that are unique in their concept. Original characteristics from the different periods since its construction will be maintained. The building also preserves part of the Roman Wall, which will be exposed. The homes will consist of 1 or 2 rooms, fully equipped and furnished. The penthouse will also have a large private level, equipped with a jacuzzi. Since this is a work in the project phase, it is possible to modify distributions, creating, for example, a large apartment with 3 bedrooms with 2 bathrooms, occupying the entire main floor, with a private patio. The apartments will be handed over with fully equipped kitchens and fully furnished. Exclusive properties in excellent location in the center of Barcelona.

## **FEATURES**

Surface 66 m<sup>2</sup> 2 Rooms 1 Toilets

- Heating
- ✓ Furnished
- ✓ AACC
- Lift

Price 695,000 €

(El Gòtic) Ref: ONB2405009

(El Gòtic) Ref: ONB2405009

(El Gòtic) Ref: ONB2405009

The information about any property is not binding to any offer or contract. Any verbal or written declaration made by aProperties with regards to the value or condition of the property should not be considered accurate or factual. The pictures make reference to some parts of the property at the times that they were taken. The areas, dimensions and distances that are given are approximate and should be checked by the client. The images are computer generated and are just an approximate indication of the real appearance of the property; these may change at any time. The information with regards to the property may also change at any time.