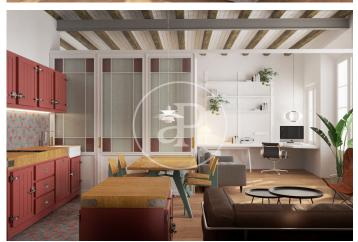

## Brand New Apartments in Historic Gothic Building

In a medieval building, located on Calle Avinyó 17, an excellent comprehensive rehabilitation project will be carried out, for the creation of 5 luxurious apartments that are unique in their concept. Original characteristics from the different periods since its construction will be maintained. The building also preserves part of the Roman Wall, which will be exposed. The homes will consist of 1 or 2 rooms, fully equipped and furnished. The penthouse will also have a large private level, equipped with a jacuzzi. Since this is a work in the project phase, it is possible to modify distributions, creating, for example, a large apartment with 3 bedrooms with 2 bathrooms, occupying the entire main floor, with a private patio. The apartments will be handed over with fully equipped kitchens and fully furnished. Exclusive properties in excellent location in the center of Barcelona.

## **FEATURES**

Surface 66 m<sup>2</sup> 2 Rooms 1 Toilets

- Heating
- ✓ Furnished
- ✓ AACC
- Lift

Price 695,000 €

(El Gòtic) Ref: ONB2405009

(El Gòtic) Ref: ONB2405009

(El Gòtic) Ref: ONB2405009

The information about any property is not binding to any offer or contract. Any verbal or written declaration made by aProperties with regards to the value or condition of the property should not be considered accurate or factual. The pictures make reference to some parts of the property at the times that they were taken. The areas, dimensions and distances that are given are approximate and should be checked by the client. The images are computer generated and are just an approximate indication of the real appearance of the property; these may change at any time. The information with regards to the property may also change at any time.