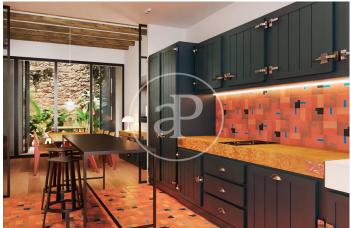

## Brand New Apartments in Historic Gothic Building

In a medieval building, located on Calle Avinyó 17, an excellent comprehensive rehabilitation project will be carried out, for the creation of 5 luxurious apartments that are unique in their concept. Original characteristics from the different periods since its construction will be maintained. The building also preserves part of the Roman Wall, which will be exposed. The homes will consist of 1 or 2 rooms, fully equipped and furnished. The penthouse will also have a large private level, equipped with a jacuzzi. Since this is a work in the project phase, it is possible to modify distributions, creating, for example, a large apartment with 3 bedrooms with 2 bathrooms, occupying the entire main floor, with a private patio. The apartments will be handed over with fully equipped kitchens and fully furnished. Exclusive properties in excellent location in the center of Barcelona.

## **FEATURES**

Surface 66 m<sup>2</sup> 2 Rooms 1 Toilets

- Heating
- ✓ Furnished
- ✓ AACC
- Lift

Price 695,000 €

(El Gòtic) Ref: ONB2405009

(El Gòtic) Ref: ONB2405009

(El Gòtic) Ref: ONB2405009

The information about any property is not binding to any offer or contract. Any verbal or written declaration made by aProperties with regards to the value or condition of the property should not be considered accurate or factual. The pictures make reference to some parts of the property at the times that they were taken. The areas, dimensions and distances that are given are approximate and should be checked by the client. The images are computer generated and are just an approximate indication of the real appearance of the property; these may change at any time. The information with regards to the property may also change at any time.