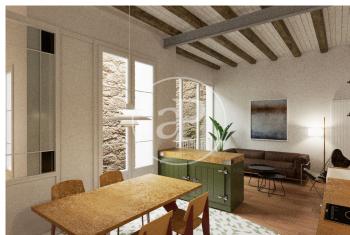

## Brand New Apartments in Historic Gothic Building

In a medieval building, located on Calle Avinyó 17, an excellent comprehensive rehabilitation project will be carried out, for the creation of 5 luxurious apartments that are unique in their concept. Original characteristics from the different periods since its construction will be maintained. The building also preserves part of the Roman Wall, which will be exposed. The homes will consist of 1 or 2 rooms, fully equipped and furnished. The penthouse will also have a large private level, equipped with a jacuzzi. Since this is a work in the project phase, it is possible to modify distributions, creating, for example, a large apartment with 3 bedrooms with 2 bathrooms, occupying the entire main floor, with a private patio. The apartments will be handed over with fully equipped kitchens and fully furnished. Exclusive properties in excellent location in the center of Barcelona.

## **FEATURES**

Surface 66 m<sup>2</sup> 2 Rooms 1 Toilets

- Heating
- ✓ Furnished
- ✓ AACC
- Lift

Price 695,000 €

(El Gòtic) Ref: ONB2405009

(El Gòtic) Ref: ONB2405009

(El Gòtic) Ref: ONB2405009

The information about any property is not binding to any offer or contract. Any verbal or written declaration made by aProperties with regards to the value or condition of the property should not be considered accurate or factual. The pictures make reference to some parts of the property at the times that they were taken. The areas, dimensions and distances that are given are approximate and should be checked by the client. The images are computer generated and are just an approximate indication of the real appearance of the property; these may change at any time. The information with regards to the property may also change at any time.