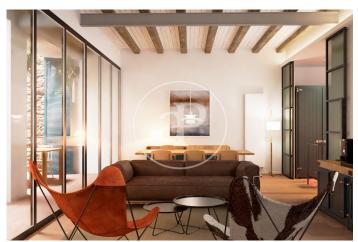

## Brand New Apartments in Historic Gothic Building

In a medieval building, located on Calle Avinyó 17, an excellent comprehensive rehabilitation project will be carried out, for the creation of 5 luxurious apartments that are unique in their concept. Original characteristics from the different periods since its construction will be maintained. The building also preserves part of the Roman Wall, which will be exposed. The homes will consist of 1 or 2 rooms, fully equipped and furnished. The penthouse will also have a large private level, equipped with a jacuzzi. Since this is a work in the project phase, it is possible to modify distributions, creating, for example, a large apartment with 3 bedrooms with 2 bathrooms, occupying the entire main floor, with a private patio. The apartments will be handed over with fully equipped kitchens and fully furnished. Exclusive properties in excellent location in the center of Barcelona.

## **FEATURES**

Surface 66 m<sup>2</sup> 2 Rooms 1 Toilets

- Heating
- ✓ Furnished
- ✓ AACC
- Lift

Price 695,000 €

(El Gòtic) Ref: ONB2405009

(El Gòtic) Ref: ONB2405009

(El Gòtic) Ref: ONB2405009

The information about any property is not binding to any offer or contract. Any verbal or written declaration made by aProperties with regards to the value or condition of the property should not be considered accurate or factual. The pictures make reference to some parts of the property at the times that they were taken. The areas, dimensions and distances that are given are approximate and should be checked by the client. The images are computer generated and are just an approximate indication of the real appearance of the property; these may change at any time. The information with regards to the property may also change at any time.