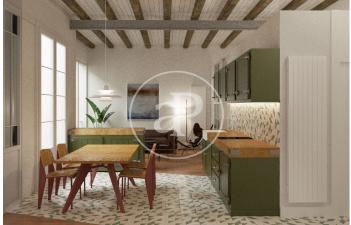

## Brand New Apartments in Historic Gothic Building

In a medieval building, located on Calle Avinyó 17, an excellent comprehensive rehabilitation project will be carried out, for the creation of 5 luxurious apartments that are unique in their concept. Original characteristics from the different periods since its construction will be maintained. The building also preserves part of the Roman Wall, which will be exposed. The homes will consist of 1 or 2 rooms, fully equipped and furnished. The penthouse will also have a large private level, equipped with a jacuzzi. Since this is a work in the project phase, it is possible to modify distributions, creating, for example, a large apartment with 3 bedrooms with 2 bathrooms, occupying the entire main floor, with a private patio. The apartments will be handed over with fully equipped kitchens and fully furnished. Exclusive properties in excellent location in the center of Barcelona.

## **FEATURES**

Surface 66 m<sup>2</sup> 2 Rooms 1 Toilets

- Heating
- ✓ Furnished
- ✓ AACC
- Lift

Price 695,000 €

(El Gòtic) Ref: ONB2405009

(El Gòtic) Ref: ONB2405009

(El Gòtic) Ref: ONB2405009

The information about any property is not binding to any offer or contract. Any verbal or written declaration made by aProperties with regards to the value or condition of the property should not be considered accurate or factual. The pictures make reference to some parts of the property at the times that they were taken. The areas, dimensions and distances that are given are approximate and should be checked by the client. The images are computer generated and are just an approximate indication of the real appearance of the property; these may change at any time. The information with regards to the property may also change at any time.