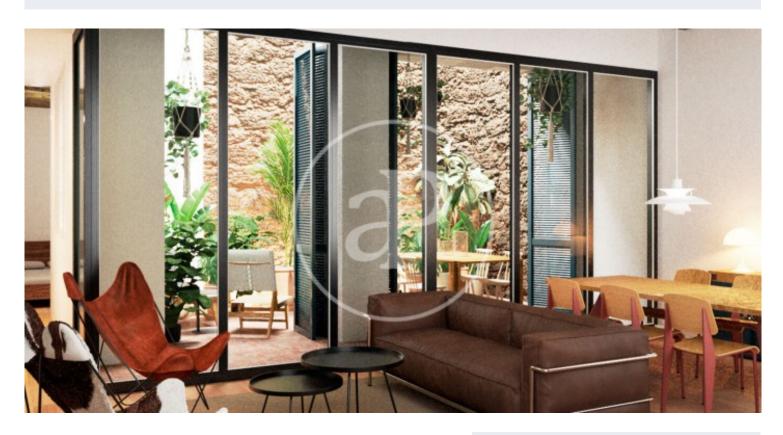

## Brand New Apartments in Historic Gothic Building

In a medieval building, located on Calle Avinyó 17, an excellent comprehensive rehabilitation project will be carried out, for the creation of 5 luxurious apartments that are unique in their concept. Original characteristics from the different periods since its construction will be maintained. The building also preserves part of the Roman Wall, which will be exposed. The homes will consist of 1 or 2 rooms, fully equipped and furnished. The penthouse will also have a large private level, equipped with a jacuzzi. Since this is a work in the project phase, it is possible to modify distributions, creating, for example, a large apartment with 3 bedrooms with 2 bathrooms, occupying the entire main floor, with a private patio. The apartments will be handed over with fully equipped kitchens and fully furnished. Exclusive properties in excellent location in the center of Barcelona.

## **FEATURES**

Surface 66 m<sup>2</sup> 2 Rooms 1 Toilets

- Heating
- ✓ Furnished
- ✓ AACC
- Lift

Price 695,000 €

(El Gòtic) Ref: ONB2405009

(El Gòtic) Ref: ONB2405009

(El Gòtic) Ref: ONB2405009

The information about any property is not binding to any offer or contract. Any verbal or written declaration made by aProperties with regards to the value or condition of the property should not be considered accurate or factual. The pictures make reference to some parts of the property at the times that they were taken. The areas, dimensions and distances that are given are approximate and should be checked by the client. The images are computer generated and are just an approximate indication of the real appearance of the property; these may change at any time. The information with regards to the property may also change at any time.