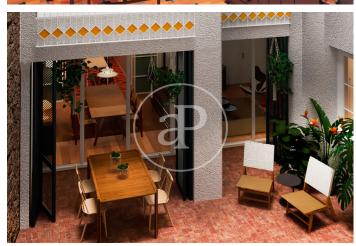

## Brand New Apartments in Historic Gothic Building

In a medieval building, located on Calle Avinyó 17, an excellent comprehensive rehabilitation project will be carried out, for the creation of 5 luxurious apartments that are unique in their concept. Original characteristics from the different periods since its construction will be maintained. The building also preserves part of the Roman Wall, which will be exposed. The homes will consist of 1 or 2 rooms, fully equipped and furnished. The penthouse will also have a large private level, equipped with a jacuzzi. Since this is a work in the project phase, it is possible to modify distributions, creating, for example, a large apartment with 3 bedrooms with 2 bathrooms, occupying the entire main floor, with a private patio. The apartments will be handed over with fully equipped kitchens and fully furnished. Exclusive properties in excellent location in the center of Barcelona.

## **FEATURES**

Surface 66 m<sup>2</sup> 2 Rooms 1 Toilets

- Heating
- ✓ Furnished
- ✓ AACC
- Lift

Price 695,000 €

(El Gòtic) Ref: ONB2405009

(El Gòtic) Ref: ONB2405009

(El Gòtic) Ref: ONB2405009

The information about any property is not binding to any offer or contract. Any verbal or written declaration made by aProperties with regards to the value or condition of the property should not be considered accurate or factual. The pictures make reference to some parts of the property at the times that they were taken. The areas, dimensions and distances that are given are approximate and should be checked by the client. The images are computer generated and are just an approximate indication of the real appearance of the property; these may change at any time. The information with regards to the property may also change at any time.