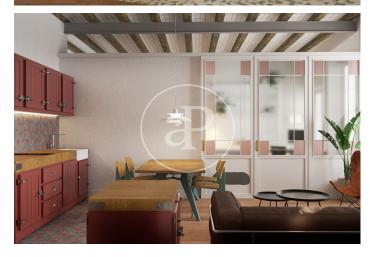

## Brand New Apartments in Historic Gothic Building

In a medieval building, located on Calle Avinyó 17, an excellent comprehensive rehabilitation project will be carried out, for the creation of 5 luxurious apartments that are unique in their concept. Original characteristics from the different periods since its construction will be maintained. The building also preserves part of the Roman Wall, which will be exposed. The homes will consist of 1 or 2 rooms, fully equipped and furnished. The penthouse will also have a large private level, equipped with a jacuzzi. Since this is a work in the project phase, it is possible to modify distributions, creating, for example, a large apartment with 3 bedrooms with 2 bathrooms, occupying the entire main floor, with a private patio. The apartments will be handed over with fully equipped kitchens and fully furnished. Exclusive properties in excellent location in the center of Barcelona.

## **FEATURES**

Surface 66 m<sup>2</sup> 2 Rooms 1 Toilets

- Heating
- ✓ Furnished
- ✓ AACC
- Lift

Price 695,000 €

(El Gòtic) Ref: ONB2405009

(El Gòtic) Ref: ONB2405009

(El Gòtic) Ref: ONB2405009

The information about any property is not binding to any offer or contract. Any verbal or written declaration made by aProperties with regards to the value or condition of the property should not be considered accurate or factual. The pictures make reference to some parts of the property at the times that they were taken. The areas, dimensions and distances that are given are approximate and should be checked by the client. The images are computer generated and are just an approximate indication of the real appearance of the property; these may change at any time. The information with regards to the property may also change at any time.