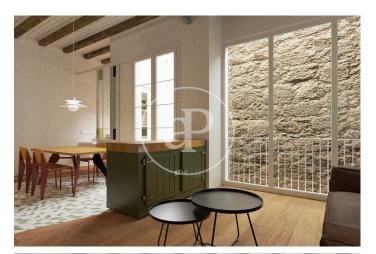

## Brand New Apartments in Historic Gothic Building

In a medieval building, located on Calle Avinyó 17, an excellent comprehensive rehabilitation project will be carried out, for the creation of 5 luxurious apartments that are unique in their concept. Original characteristics from the different periods since its construction will be maintained. The building also preserves part of the Roman Wall, which will be exposed. The homes will consist of 1 or 2 rooms, fully equipped and furnished. The penthouse will also have a large private level, equipped with a jacuzzi. Since this is a work in the project phase, it is possible to modify distributions, creating, for example, a large apartment with 3 bedrooms with 2 bathrooms, occupying the entire main floor, with a private patio. The apartments will be handed over with fully equipped kitchens and fully furnished. Exclusive properties in excellent location in the center of Barcelona.

## **FEATURES**

Surface 66 m<sup>2</sup> 2 Rooms 1 Toilets

- Heating
- ✓ Furnished
- ✓ AACC
- Lift

Price 695,000 €

(El Gòtic) Ref: ONB2405009

(El Gòtic) Ref: ONB2405009

(El Gòtic) Ref: ONB2405009

The information about any property is not binding to any offer or contract. Any verbal or written declaration made by aProperties with regards to the value or condition of the property should not be considered accurate or factual. The pictures make reference to some parts of the property at the times that they were taken. The areas, dimensions and distances that are given are approximate and should be checked by the client. The images are computer generated and are just an approximate indication of the real appearance of the property; these may change at any time. The information with regards to the property may also change at any time.