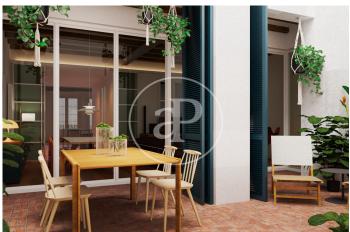

## Brand New Apartments in Historic Gothic Building

In a medieval building, located on Calle Avinyó 17, an excellent comprehensive rehabilitation project will be carried out, for the creation of 5 luxurious apartments that are unique in their concept. Original characteristics from the different periods since its construction will be maintained. The building also preserves part of the Roman Wall, which will be exposed. The homes will consist of 1 or 2 rooms, fully equipped and furnished. The penthouse will also have a large private level, equipped with a jacuzzi. Since this is a work in the project phase, it is possible to modify distributions, creating, for example, a large apartment with 3 bedrooms with 2 bathrooms, occupying the entire main floor, with a private patio. The apartments will be handed over with fully equipped kitchens and fully furnished. Exclusive properties in excellent location in the center of Barcelona.

## **FEATURES**

Surface 66 m<sup>2</sup> 2 Rooms 1 Toilets

- Heating
- ✓ Furnished
- ✓ AACC
- Lift

Price 695,000 €

(El Gòtic) Ref: ONB2405009

(El Gòtic) Ref: ONB2405009

(El Gòtic) Ref: ONB2405009

The information about any property is not binding to any offer or contract. Any verbal or written declaration made by aProperties with regards to the value or condition of the property should not be considered accurate or factual. The pictures make reference to some parts of the property at the times that they were taken. The areas, dimensions and distances that are given are approximate and should be checked by the client. The images are computer generated and are just an approximate indication of the real appearance of the property; these may change at any time. The information with regards to the property may also change at any time.