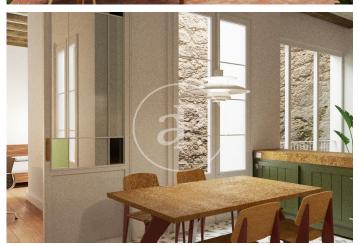

## Brand New Apartments in Historic Gothic Building

In a medieval building, located on Calle Avinyó 17, an excellent comprehensive rehabilitation project will be carried out, for the creation of 5 luxurious apartments that are unique in their concept. Original characteristics from the different periods since its construction will be maintained. The building also preserves part of the Roman Wall, which will be exposed. The homes will consist of 1 or 2 rooms, fully equipped and furnished. The penthouse will also have a large private level, equipped with a jacuzzi. Since this is a work in the project phase, it is possible to modify distributions, creating, for example, a large apartment with 3 bedrooms with 2 bathrooms, occupying the entire main floor, with a private patio. The apartments will be handed over with fully equipped kitchens and fully furnished. Exclusive properties in excellent location in the center of Barcelona.

## **FEATURES**

Surface 66 m<sup>2</sup> 2 Rooms 1 Toilets

- Heating
- ✓ Furnished
- ✓ AACC
- Lift

Price 695,000 €

(El Gòtic) Ref: ONB2405009

(El Gòtic) Ref: ONB2405009

(El Gòtic) Ref: ONB2405009

The information about any property is not binding to any offer or contract. Any verbal or written declaration made by aProperties with regards to the value or condition of the property should not be considered accurate or factual. The pictures make reference to some parts of the property at the times that they were taken. The areas, dimensions and distances that are given are approximate and should be checked by the client. The images are computer generated and are just an approximate indication of the real appearance of the property; these may change at any time. The information with regards to the property may also change at any time.