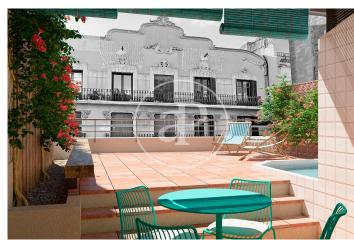

## Brand New Apartments in Historic Gothic Building

In a medieval building, located on Calle Avinyó 17, an excellent comprehensive rehabilitation project will be carried out, for the creation of 5 luxurious apartments that are unique in their concept. Original characteristics from the different periods since its construction will be maintained. The building also preserves part of the Roman Wall, which will be exposed. The homes will consist of 1 or 2 rooms, fully equipped and furnished. The penthouse will also have a large private level, equipped with a jacuzzi. Since this is a work in the project phase, it is possible to modify distributions, creating, for example, a large apartment with 3 bedrooms with 2 bathrooms, occupying the entire main floor, with a private patio. The apartments will be handed over with fully equipped kitchens and fully furnished. Exclusive properties in excellent location in the center of Barcelona.