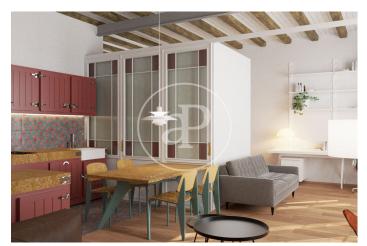

## Brand New Apartments in Historic Gothic Building

In a medieval building, located on Calle Avinyó 17, an excellent comprehensive rehabilitation project will be carried out, for the creation of 5 luxurious apartments that are unique in their concept. Original characteristics from the different periods since its construction will be maintained. The building also preserves part of the Roman Wall, which will be exposed. The homes will consist of 1 or 2 rooms, fully equipped and furnished. The penthouse will also have a large private level, equipped with a jacuzzi. Since this is a work in the project phase, it is possible to modify distributions, creating, for example, a large apartment with 3 bedrooms with 2 bathrooms, occupying the entire main floor, with a private patio. The apartments will be handed over with fully equipped kitchens and fully furnished. Exclusive properties in excellent location in the center of Barcelona.

## **FEATURES**

Surface 66 m<sup>2</sup> 2 Rooms 1 Toilets

- Heating
- ✓ Furnished
- ✓ AACC
- Lift

Price 695,000 €

(El Gòtic) Ref: ONB2405009

(El Gòtic) Ref: ONB2405009

(El Gòtic) Ref: ONB2405009

The information about any property is not binding to any offer or contract. Any verbal or written declaration made by aProperties with regards to the value or condition of the property should not be considered accurate or factual. The pictures make reference to some parts of the property at the times that they were taken. The areas, dimensions and distances that are given are approximate and should be checked by the client. The images are computer generated and are just an approximate indication of the real appearance of the property; these may change at any time. The information with regards to the property may also change at any time.