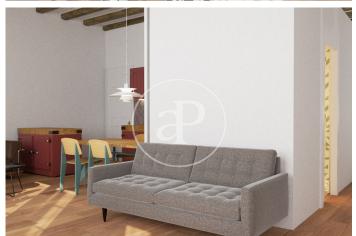

## Brand New Apartments in Historic Gothic Building

In a medieval building, located on Calle Avinyó 17, an excellent comprehensive rehabilitation project will be carried out, for the creation of 5 luxurious apartments that are unique in their concept. Original characteristics from the different periods since its construction will be maintained. The building also preserves part of the Roman Wall, which will be exposed. The homes will consist of 1 or 2 rooms, fully equipped and furnished. The penthouse will also have a large private level, equipped with a jacuzzi. Since this is a work in the project phase, it is possible to modify distributions, creating, for example, a large apartment with 3 bedrooms with 2 bathrooms, occupying the entire main floor, with a private patio. The apartments will be handed over with fully equipped kitchens and fully furnished. Exclusive properties in excellent location in the center of Barcelona.

## **FEATURES**

Surface 59 m<sup>2</sup> 1 Rooms 1 Toilets

- Heating
- ✓ Furnished
- ✓ AACC
- Lift

Price 650,000 €

(El Gòtic) Ref: ONB2405009

(El Gòtic) Ref: ONB2405009

(El Gòtic) Ref: ONB2405009

The information about any property is not binding to any offer or contract. Any verbal or written declaration made by aProperties with regards to the value or condition of the property should not be considered accurate or factual. The pictures make reference to some parts of the property at the times that they were taken. The areas, dimensions and distances that are given are approximate and should be checked by the client. The images are computer generated and are just an approximate indication of the real appearance of the property; these may change at any time. The information with regards to the property may also change at any time.