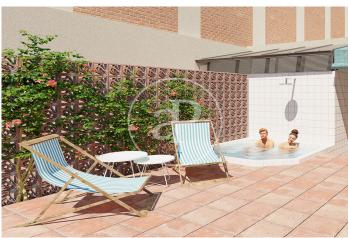

## Brand New Apartments in Historic Gothic Building

In a medieval building, located on Calle Avinyó 17, an excellent comprehensive rehabilitation project will be carried out, for the creation of 5 luxurious apartments that are unique in their concept. Original characteristics from the different periods since its construction will be maintained. The building also preserves part of the Roman Wall, which will be exposed. The homes will consist of 1 or 2 rooms, fully equipped and furnished. The penthouse will also have a large private level, equipped with a jacuzzi. Since this is a work in the project phase, it is possible to modify distributions, creating, for example, a large apartment with 3 bedrooms with 2 bathrooms, occupying the entire main floor, with a private patio. The apartments will be handed over with fully equipped kitchens and fully furnished. Exclusive properties in excellent location in the center of Barcelona.

## **FEATURES**

Surface 59 m<sup>2</sup> 1 Rooms 1 Toilets

- Heating
- ✓ Furnished
- ✓ AACC
- Lift

Price 650,000 €

(El Gòtic) Ref: ONB2405009

(El Gòtic) Ref: ONB2405009

(El Gòtic) Ref: ONB2405009

The information about any property is not binding to any offer or contract. Any verbal or written declaration made by aProperties with regards to the value or condition of the property should not be considered accurate or factual. The pictures make reference to some parts of the property at the times that they were taken. The areas, dimensions and distances that are given are approximate and should be checked by the client. The images are computer generated and are just an approximate indication of the real appearance of the property; these may change at any time. The information with regards to the property may also change at any time.