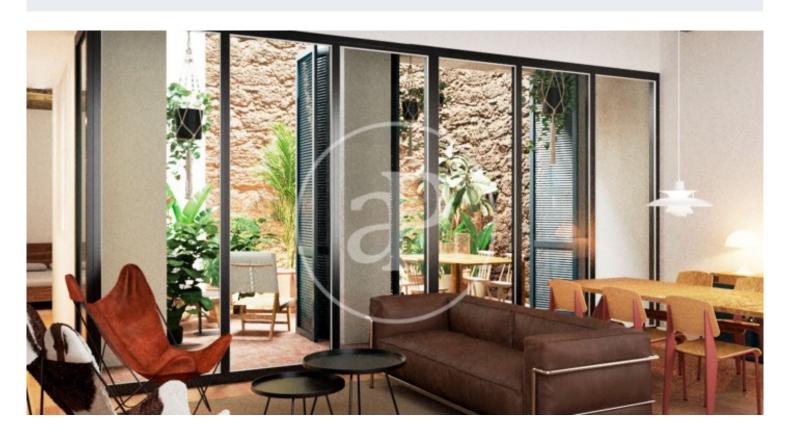

## Brand New Apartments in Historic Gothic Building

In a medieval building, located on Calle Avinyó 17, an excellent comprehensive rehabilitation project will be carried out, for the creation of 5 luxurious apartments that are unique in their concept. Original characteristics from the different periods since its construction will be maintained. The building also preserves part of the Roman Wall, which will be exposed. The homes will consist of 1 or 2 rooms, fully equipped and furnished. The penthouse will also have a large private level, equipped with a jacuzzi. Since this is a work in the project phase, it is possible to modify distributions, creating, for example, a large apartment with 3 bedrooms with 2 bathrooms, occupying the entire main floor, with a private patio. The apartments will be handed over with fully equipped kitchens and fully furnished. Exclusive properties in excellent location in the center of Barcelona.

## **FEATURES**

Surface 59 m<sup>2</sup> 1 Rooms 1 Toilets

- Heating
- ✓ Furnished
- ✓ AACC
- Lift

Price 650,000 €

(El Gòtic) Ref: ONB2405009

(El Gòtic) Ref: ONB2405009

(El Gòtic) Ref: ONB2405009

The information about any property is not binding to any offer or contract. Any verbal or written declaration made by aProperties with regards to the value or condition of the property should not be considered accurate or factual. The pictures make reference to some parts of the property at the times that they were taken. The areas, dimensions and distances that are given are approximate and should be checked by the client. The images are computer generated and are just an approximate indication of the real appearance of the property; these may change at any time. The information with regards to the property may also change at any time.