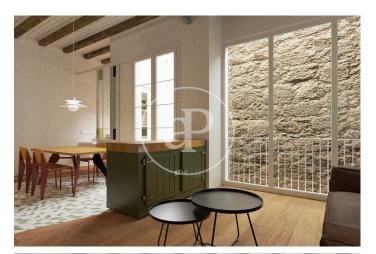

## Brand New Apartments in Historic Gothic Building

In a medieval building, located on Calle Avinyó 17, an excellent comprehensive rehabilitation project will be carried out, for the creation of 5 luxurious apartments that are unique in their concept. Original characteristics from the different periods since its construction will be maintained. The building also preserves part of the Roman Wall, which will be exposed. The homes will consist of 1 or 2 rooms, fully equipped and furnished. The penthouse will also have a large private level, equipped with a jacuzzi. Since this is a work in the project phase, it is possible to modify distributions, creating, for example, a large apartment with 3 bedrooms with 2 bathrooms, occupying the entire main floor, with a private patio. The apartments will be handed over with fully equipped kitchens and fully furnished. Exclusive properties in excellent location in the center of Barcelona.

## **FEATURES**

Surface 59 m<sup>2</sup> 1 Rooms 1 Toilets

- Heating
- ✓ Furnished
- ✓ AACC
- Lift

Price 650,000 €

(El Gòtic) Ref: ONB2405009

(El Gòtic) Ref: ONB2405009

(El Gòtic) Ref: ONB2405009

The information about any property is not binding to any offer or contract. Any verbal or written declaration made by aProperties with regards to the value or condition of the property should not be considered accurate or factual. The pictures make reference to some parts of the property at the times that they were taken. The areas, dimensions and distances that are given are approximate and should be checked by the client. The images are computer generated and are just an approximate indication of the real appearance of the property; these may change at any time. The information with regards to the property may also change at any time.