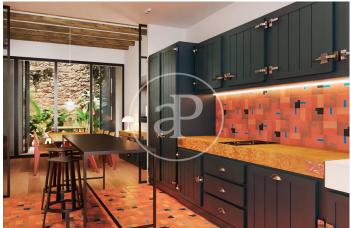

## Brand New Apartments in Historic Gothic Building

In a medieval building, located on Calle Avinyó 17, an excellent comprehensive rehabilitation project will be carried out, for the creation of 5 luxurious apartments that are unique in their concept. Original characteristics from the different periods since its construction will be maintained. The building also preserves part of the Roman Wall, which will be exposed. The homes will consist of 1 or 2 rooms, fully equipped and furnished. The penthouse will also have a large private level, equipped with a jacuzzi. Since this is a work in the project phase, it is possible to modify distributions, creating, for example, a large apartment with 3 bedrooms with 2 bathrooms, occupying the entire main floor, with a private patio. The apartments will be handed over with fully equipped kitchens and fully furnished. Exclusive properties in excellent location in the center of Barcelona.

## **FEATURES**

Surface 59 m<sup>2</sup> 1 Rooms 1 Toilets

- Heating
- ✓ Furnished
- ✓ AACC
- Lift

Price 650,000 €

(El Gòtic) Ref: ONB2405009

(El Gòtic) Ref: ONB2405009

(El Gòtic) Ref: ONB2405009

The information about any property is not binding to any offer or contract. Any verbal or written declaration made by aProperties with regards to the value or condition of the property should not be considered accurate or factual. The pictures make reference to some parts of the property at the times that they were taken. The areas, dimensions and distances that are given are approximate and should be checked by the client. The images are computer generated and are just an approximate indication of the real appearance of the property; these may change at any time. The information with regards to the property may also change at any time.