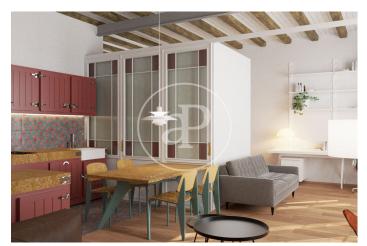

## Brand New Apartments in Historic Gothic Building

In a medieval building, located on Calle Avinyó 17, an excellent comprehensive rehabilitation project will be carried out, for the creation of 5 luxurious apartments that are unique in their concept. Original characteristics from the different periods since its construction will be maintained. The building also preserves part of the Roman Wall, which will be exposed. The homes will consist of 1 or 2 rooms, fully equipped and furnished. The penthouse will also have a large private level, equipped with a jacuzzi. Since this is a work in the project phase, it is possible to modify distributions, creating, for example, a large apartment with 3 bedrooms with 2 bathrooms, occupying the entire main floor, with a private patio. The apartments will be handed over with fully equipped kitchens and fully furnished. Exclusive properties in excellent location in the center of Barcelona.

## **FEATURES**

Surface 59 m<sup>2</sup> 1 Rooms 1 Toilets

- Heating
- ✓ Furnished
- ✓ AACC
- Lift

Price 650,000 €

(El Gòtic) Ref: ONB2405009

(El Gòtic) Ref: ONB2405009

(El Gòtic) Ref: ONB2405009

The information about any property is not binding to any offer or contract. Any verbal or written declaration made by aProperties with regards to the value or condition of the property should not be considered accurate or factual. The pictures make reference to some parts of the property at the times that they were taken. The areas, dimensions and distances that are given are approximate and should be checked by the client. The images are computer generated and are just an approximate indication of the real appearance of the property; these may change at any time. The information with regards to the property may also change at any time.