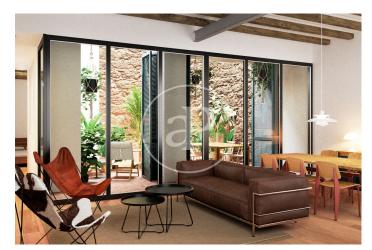

## Brand New Apartments in Historic Gothic Building

In a medieval building, located on Calle Avinyó 17, an excellent comprehensive rehabilitation project will be carried out, for the creation of 5 luxurious apartments that are unique in their concept. Original characteristics from the different periods since its construction will be maintained. The building also preserves part of the Roman Wall, which will be exposed. The homes will consist of 1 or 2 rooms, fully equipped and furnished. The penthouse will also have a large private level, equipped with a jacuzzi. Since this is a work in the project phase, it is possible to modify distributions, creating, for example, a large apartment with 3 bedrooms with 2 bathrooms, occupying the entire main floor, with a private patio. The apartments will be handed over with fully equipped kitchens and fully furnished. Exclusive properties in excellent location in the center of Barcelona.

## **FEATURES**

Surface 59 m<sup>2</sup> 1 Rooms 1 Toilets

- Heating
- ✓ Furnished
- ✓ AACC
- Lift

Price 650,000 €

(El Gòtic) Ref: ONB2405009

(El Gòtic) Ref: ONB2405009

(El Gòtic) Ref: ONB2405009

The information about any property is not binding to any offer or contract. Any verbal or written declaration made by aProperties with regards to the value or condition of the property should not be considered accurate or factual. The pictures make reference to some parts of the property at the times that they were taken. The areas, dimensions and distances that are given are approximate and should be checked by the client. The images are computer generated and are just an approximate indication of the real appearance of the property; these may change at any time. The information with regards to the property may also change at any time.