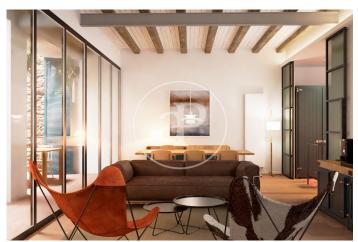

## Brand New Apartments in Historic Gothic Building

In a medieval building, located on Calle Avinyó 17, an excellent comprehensive rehabilitation project will be carried out, for the creation of 5 luxurious apartments that are unique in their concept. Original characteristics from the different periods since its construction will be maintained. The building also preserves part of the Roman Wall, which will be exposed. The homes will consist of 1 or 2 rooms, fully equipped and furnished. The penthouse will also have a large private level, equipped with a jacuzzi. Since this is a work in the project phase, it is possible to modify distributions, creating, for example, a large apartment with 3 bedrooms with 2 bathrooms, occupying the entire main floor, with a private patio. The apartments will be handed over with fully equipped kitchens and fully furnished. Exclusive properties in excellent location in the center of Barcelona.

## **FEATURES**

Surface 59 m<sup>2</sup> 1 Rooms 1 Toilets

- Heating
- ✓ Furnished
- ✓ AACC
- Lift

Price 650,000 €

(El Gòtic) Ref: ONB2405009

(El Gòtic) Ref: ONB2405009

(El Gòtic) Ref: ONB2405009

The information about any property is not binding to any offer or contract. Any verbal or written declaration made by aProperties with regards to the value or condition of the property should not be considered accurate or factual. The pictures make reference to some parts of the property at the times that they were taken. The areas, dimensions and distances that are given are approximate and should be checked by the client. The images are computer generated and are just an approximate indication of the real appearance of the property; these may change at any time. The information with regards to the property may also change at any time.