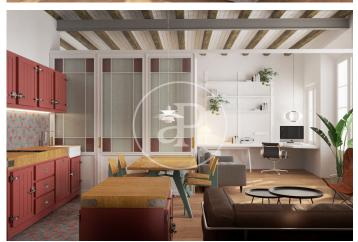

## Brand New Apartments in Historic Gothic Building

In a medieval building, located on Calle Avinyó 17, an excellent comprehensive rehabilitation project will be carried out, for the creation of 5 luxurious apartments that are unique in their concept. Original characteristics from the different periods since its construction will be maintained. The building also preserves part of the Roman Wall, which will be exposed. The homes will consist of 1 or 2 rooms, fully equipped and furnished. The penthouse will also have a large private level, equipped with a jacuzzi. Since this is a work in the project phase, it is possible to modify distributions, creating, for example, a large apartment with 3 bedrooms with 2 bathrooms, occupying the entire main floor, with a private patio. The apartments will be handed over with fully equipped kitchens and fully furnished. Exclusive properties in excellent location in the center of Barcelona.

## **FEATURES**

Surface 59 m<sup>2</sup> 1 Rooms 1 Toilets

- Heating
- ✓ Furnished
- ✓ AACC
- Lift

Price 650,000 €

(El Gòtic) Ref: ONB2405009

(El Gòtic) Ref: ONB2405009

(El Gòtic) Ref: ONB2405009

The information about any property is not binding to any offer or contract. Any verbal or written declaration made by aProperties with regards to the value or condition of the property should not be considered accurate or factual. The pictures make reference to some parts of the property at the times that they were taken. The areas, dimensions and distances that are given are approximate and should be checked by the client. The images are computer generated and are just an approximate indication of the real appearance of the property; these may change at any time. The information with regards to the property may also change at any time.