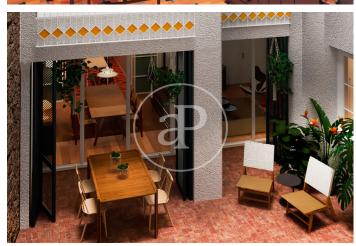

## Brand New Apartments in Historic Gothic Building

In a medieval building, located on Calle Avinyó 17, an excellent comprehensive rehabilitation project will be carried out, for the creation of 5 luxurious apartments that are unique in their concept. Original characteristics from the different periods since its construction will be maintained. The building also preserves part of the Roman Wall, which will be exposed. The homes will consist of 1 or 2 rooms, fully equipped and furnished. The penthouse will also have a large private level, equipped with a jacuzzi. Since this is a work in the project phase, it is possible to modify distributions, creating, for example, a large apartment with 3 bedrooms with 2 bathrooms, occupying the entire main floor, with a private patio. The apartments will be handed over with fully equipped kitchens and fully furnished. Exclusive properties in excellent location in the center of Barcelona.

## **FEATURES**

Surface 59 m<sup>2</sup> 1 Rooms 1 Toilets

- Heating
- ✓ Furnished
- ✓ AACC
- Lift

Price 650,000 €

(El Gòtic) Ref: ONB2405009

(El Gòtic) Ref: ONB2405009

(El Gòtic) Ref: ONB2405009

The information about any property is not binding to any offer or contract. Any verbal or written declaration made by aProperties with regards to the value or condition of the property should not be considered accurate or factual. The pictures make reference to some parts of the property at the times that they were taken. The areas, dimensions and distances that are given are approximate and should be checked by the client. The images are computer generated and are just an approximate indication of the real appearance of the property; these may change at any time. The information with regards to the property may also change at any time.