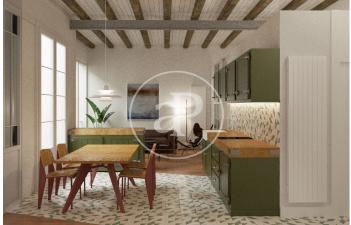

## Brand New Apartments in Historic Gothic Building

In a medieval building, located on Calle Avinyó 17, an excellent comprehensive rehabilitation project will be carried out, for the creation of 5 luxurious apartments that are unique in their concept. Original characteristics from the different periods since its construction will be maintained. The building also preserves part of the Roman Wall, which will be exposed. The homes will consist of 1 or 2 rooms, fully equipped and furnished. The penthouse will also have a large private level, equipped with a jacuzzi. Since this is a work in the project phase, it is possible to modify distributions, creating, for example, a large apartment with 3 bedrooms with 2 bathrooms, occupying the entire main floor, with a private patio. The apartments will be handed over with fully equipped kitchens and fully furnished. Exclusive properties in excellent location in the center of Barcelona.

## **FEATURES**

Surface 59 m<sup>2</sup> 1 Rooms 1 Toilets

- Heating
- ✓ Furnished
- ✓ AACC
- Lift

Price 650,000 €

(El Gòtic) Ref: ONB2405009

(El Gòtic) Ref: ONB2405009

(El Gòtic) Ref: ONB2405009

The information about any property is not binding to any offer or contract. Any verbal or written declaration made by aProperties with regards to the value or condition of the property should not be considered accurate or factual. The pictures make reference to some parts of the property at the times that they were taken. The areas, dimensions and distances that are given are approximate and should be checked by the client. The images are computer generated and are just an approximate indication of the real appearance of the property; these may change at any time. The information with regards to the property may also change at any time.