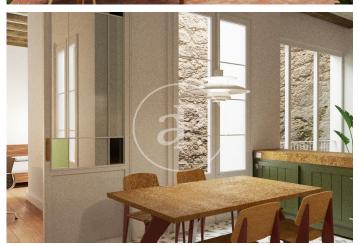

## Brand New Apartments in Historic Gothic Building

In a medieval building, located on Calle Avinyó 17, an excellent comprehensive rehabilitation project will be carried out, for the creation of 5 luxurious apartments that are unique in their concept. Original characteristics from the different periods since its construction will be maintained. The building also preserves part of the Roman Wall, which will be exposed. The homes will consist of 1 or 2 rooms, fully equipped and furnished. The penthouse will also have a large private level, equipped with a jacuzzi. Since this is a work in the project phase, it is possible to modify distributions, creating, for example, a large apartment with 3 bedrooms with 2 bathrooms, occupying the entire main floor, with a private patio. The apartments will be handed over with fully equipped kitchens and fully furnished. Exclusive properties in excellent location in the center of Barcelona.

## **FEATURES**

Surface 59 m<sup>2</sup> 1 Rooms 1 Toilets

- Heating
- ✓ Furnished
- ✓ AACC
- Lift

Price 650,000 €

(El Gòtic) Ref: ONB2405009

(El Gòtic) Ref: ONB2405009

(El Gòtic) Ref: ONB2405009

The information about any property is not binding to any offer or contract. Any verbal or written declaration made by aProperties with regards to the value or condition of the property should not be considered accurate or factual. The pictures make reference to some parts of the property at the times that they were taken. The areas, dimensions and distances that are given are approximate and should be checked by the client. The images are computer generated and are just an approximate indication of the real appearance of the property; these may change at any time. The information with regards to the property may also change at any time.