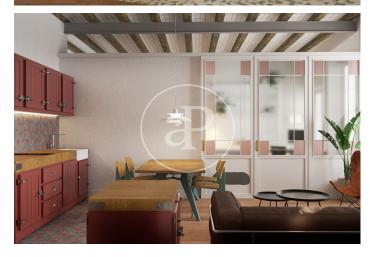

## Brand New Apartments in Historic Gothic Building

In a medieval building, located on Calle Avinyó 17, an excellent comprehensive rehabilitation project will be carried out, for the creation of 5 luxurious apartments that are unique in their concept. Original characteristics from the different periods since its construction will be maintained. The building also preserves part of the Roman Wall, which will be exposed. The homes will consist of 1 or 2 rooms, fully equipped and furnished. The penthouse will also have a large private level, equipped with a jacuzzi. Since this is a work in the project phase, it is possible to modify distributions, creating, for example, a large apartment with 3 bedrooms with 2 bathrooms, occupying the entire main floor, with a private patio. The apartments will be handed over with fully equipped kitchens and fully furnished. Exclusive properties in excellent location in the center of Barcelona.

## **FEATURES**

Surface 59 m<sup>2</sup> 1 Rooms 1 Toilets

- Heating
- ✓ Furnished
- ✓ AACC
- Lift

Price 650,000 €

(El Gòtic) Ref: ONB2405009

(El Gòtic) Ref: ONB2405009

(El Gòtic) Ref: ONB2405009

The information about any property is not binding to any offer or contract. Any verbal or written declaration made by aProperties with regards to the value or condition of the property should not be considered accurate or factual. The pictures make reference to some parts of the property at the times that they were taken. The areas, dimensions and distances that are given are approximate and should be checked by the client. The images are computer generated and are just an approximate indication of the real appearance of the property; these may change at any time. The information with regards to the property may also change at any time.