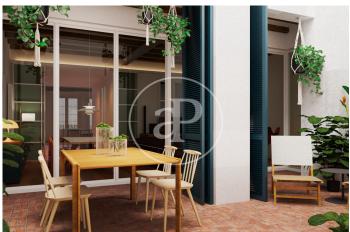

## Brand New Apartments in Historic Gothic Building

In a medieval building, located on Calle Avinyó 17, an excellent comprehensive rehabilitation project will be carried out, for the creation of 5 luxurious apartments that are unique in their concept. Original characteristics from the different periods since its construction will be maintained. The building also preserves part of the Roman Wall, which will be exposed. The homes will consist of 1 or 2 rooms, fully equipped and furnished. The penthouse will also have a large private level, equipped with a jacuzzi. Since this is a work in the project phase, it is possible to modify distributions, creating, for example, a large apartment with 3 bedrooms with 2 bathrooms, occupying the entire main floor, with a private patio. The apartments will be handed over with fully equipped kitchens and fully furnished. Exclusive properties in excellent location in the center of Barcelona.

## **FEATURES**

Surface 59 m<sup>2</sup> 1 Rooms 1 Toilets

- Heating
- ✓ Furnished
- ✓ AACC
- Lift

Price 650,000 €

(El Gòtic) Ref: ONB2405009

(El Gòtic) Ref: ONB2405009

(El Gòtic) Ref: ONB2405009

The information about any property is not binding to any offer or contract. Any verbal or written declaration made by aProperties with regards to the value or condition of the property should not be considered accurate or factual. The pictures make reference to some parts of the property at the times that they were taken. The areas, dimensions and distances that are given are approximate and should be checked by the client. The images are computer generated and are just an approximate indication of the real appearance of the property; these may change at any time. The information with regards to the property may also change at any time.