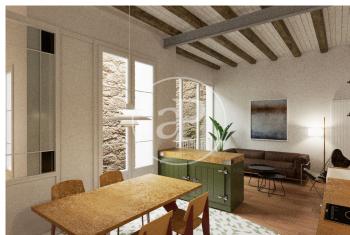

## Brand New Apartments in Historic Gothic Building

In a medieval building, located on Calle Avinyó 17, an excellent comprehensive rehabilitation project will be carried out, for the creation of 5 luxurious apartments that are unique in their concept. Original characteristics from the different periods since its construction will be maintained. The building also preserves part of the Roman Wall, which will be exposed. The homes will consist of 1 or 2 rooms, fully equipped and furnished. The penthouse will also have a large private level, equipped with a jacuzzi. Since this is a work in the project phase, it is possible to modify distributions, creating, for example, a large apartment with 3 bedrooms with 2 bathrooms, occupying the entire main floor, with a private patio. The apartments will be handed over with fully equipped kitchens and fully furnished. Exclusive properties in excellent location in the center of Barcelona.

## **FEATURES**

Surface 59 m<sup>2</sup> 1 Rooms 1 Toilets

- Heating
- ✓ Furnished
- ✓ AACC
- Lift

Price 650,000 €

(El Gòtic) Ref: ONB2405009

(El Gòtic) Ref: ONB2405009

(El Gòtic) Ref: ONB2405009

The information about any property is not binding to any offer or contract. Any verbal or written declaration made by aProperties with regards to the value or condition of the property should not be considered accurate or factual. The pictures make reference to some parts of the property at the times that they were taken. The areas, dimensions and distances that are given are approximate and should be checked by the client. The images are computer generated and are just an approximate indication of the real appearance of the property; these may change at any time. The information with regards to the property may also change at any time.