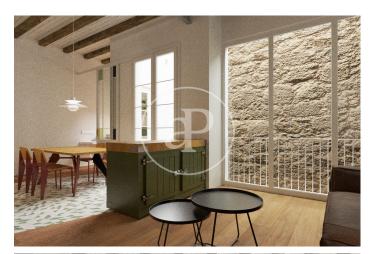

## Brand New Apartments in Historic Gothic Building

In a medieval building, located on Calle Avinyó 17, an excellent comprehensive rehabilitation project will be carried out, for the creation of 5 luxurious apartments that are unique in their concept. Original characteristics from the different periods since its construction will be maintained. The building also preserves part of the Roman Wall, which will be exposed. The homes will consist of 1 or 2 rooms, fully equipped and furnished. The penthouse will also have a large private level, equipped with a jacuzzi. Since this is a work in the project phase, it is possible to modify distributions, creating, for example, a large apartment with 3 bedrooms with 2 bathrooms, occupying the entire main floor, with a private patio. The apartments will be handed over with fully equipped kitchens and fully furnished. Exclusive properties in excellent location in the center of Barcelona.

## **FEATURES**

Surface 70 m<sup>2</sup> / 35 m<sup>2</sup> terrace

- 1 Rooms
- 1 Toilets
- Heating
- ✓ Furnished
- ✓ AACC
- ✓ Terrace
- ✓ Lift

Price 995,000 €

(El Gòtic) Ref: ONB2405009

(El Gòtic) Ref: ONB2405009