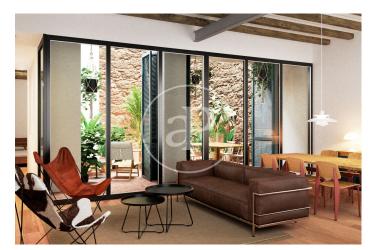

## Brand New Apartments in Historic Gothic Building

In a medieval building, located on Calle Avinyó 17, an excellent comprehensive rehabilitation project will be carried out, for the creation of 5 luxurious apartments that are unique in their concept. Original characteristics from the different periods since its construction will be maintained. The building also preserves part of the Roman Wall, which will be exposed. The homes will consist of 1 or 2 rooms, fully equipped and furnished. The penthouse will also have a large private level, equipped with a jacuzzi. Since this is a work in the project phase, it is possible to modify distributions, creating, for example, a large apartment with 3 bedrooms with 2 bathrooms, occupying the entire main floor, with a private patio. The apartments will be handed over with fully equipped kitchens and fully furnished. Exclusive properties in excellent location in the center of Barcelona.

## **FEATURES**

Surface 70 m<sup>2</sup> / 35 m<sup>2</sup> terrace

- 1 Rooms
- 1 Toilets
- Heating
- ✓ Furnished
- ✓ AACC
- ✓ Terrace
- ✓ Lift

Price 995,000 €

(El Gòtic) Ref: ONB2405009

(El Gòtic) Ref: ONB2405009