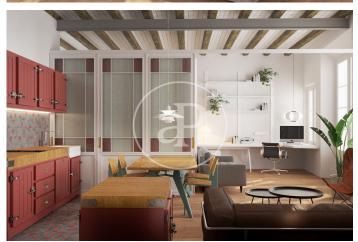

## Brand New Apartments in Historic Gothic Building

In a medieval building, located on Calle Avinyó 17, an excellent comprehensive rehabilitation project will be carried out, for the creation of 5 luxurious apartments that are unique in their concept. Original characteristics from the different periods since its construction will be maintained. The building also preserves part of the Roman Wall, which will be exposed. The homes will consist of 1 or 2 rooms, fully equipped and furnished. The penthouse will also have a large private level, equipped with a jacuzzi. Since this is a work in the project phase, it is possible to modify distributions, creating, for example, a large apartment with 3 bedrooms with 2 bathrooms, occupying the entire main floor, with a private patio. The apartments will be handed over with fully equipped kitchens and fully furnished. Exclusive properties in excellent location in the center of Barcelona.

## **FEATURES**

Surface 70 m<sup>2</sup> / 35 m<sup>2</sup> terrace

- 1 Rooms
- 1 Toilets
- Heating
- ✓ Furnished
- ✓ AACC
- ✓ Terrace
- ✓ Lift

Price 995,000 €

(El Gòtic) Ref: ONB2405009

(El Gòtic) Ref: ONB2405009