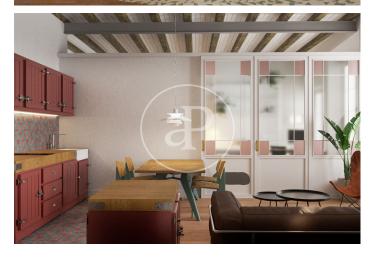

## Brand New Apartments in Historic Gothic Building

In a medieval building, located on Calle Avinyó 17, an excellent comprehensive rehabilitation project will be carried out, for the creation of 5 luxurious apartments that are unique in their concept. Original characteristics from the different periods since its construction will be maintained. The building also preserves part of the Roman Wall, which will be exposed. The homes will consist of 1 or 2 rooms, fully equipped and furnished. The penthouse will also have a large private level, equipped with a jacuzzi. Since this is a work in the project phase, it is possible to modify distributions, creating, for example, a large apartment with 3 bedrooms with 2 bathrooms, occupying the entire main floor, with a private patio. The apartments will be handed over with fully equipped kitchens and fully furnished. Exclusive properties in excellent location in the center of Barcelona.

## **FEATURES**

Surface 70 m<sup>2</sup> / 35 m<sup>2</sup> terrace

- 1 Rooms
- 1 Toilets
- Heating
- ✓ Furnished
- ✓ AACC
- ✓ Terrace
- ✓ Lift

Price 995,000 €

(El Gòtic) Ref: ONB2405009

(El Gòtic) Ref: ONB2405009