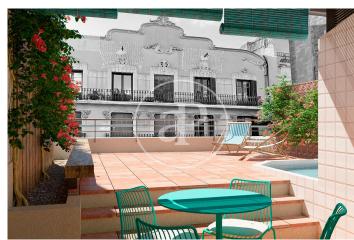

## Brand New Apartments in Historic Gothic Building

In a medieval building, located on Calle Avinyó 17, an excellent comprehensive rehabilitation project will be carried out, for the creation of 5 luxurious apartments that are unique in their concept. Original characteristics from the different periods since its construction will be maintained. The building also preserves part of the Roman Wall, which will be exposed. The homes will consist of 1 or 2 rooms, fully equipped and furnished. The penthouse will also have a large private level, equipped with a jacuzzi. Since this is a work in the project phase, it is possible to modify distributions, creating, for example, a large apartment with 3 bedrooms with 2 bathrooms, occupying the entire main floor, with a private patio. The apartments will be handed over with fully equipped kitchens and fully furnished. Exclusive properties in excellent location in the center of Barcelona.

## **FEATURES**

Surface 70 m<sup>2</sup> / 35 m<sup>2</sup> terrace

- 1 Rooms
- 1 Toilets
- Heating
- ✓ Furnished
- ✓ AACC
- ✓ Terrace
- ✓ Lift

Price 995,000 €

(El Gòtic) Ref: ONB2405009

(El Gòtic) Ref: ONB2405009