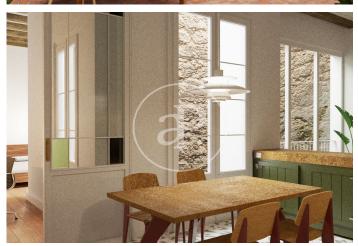

## Brand New Apartments in Historic Gothic Building

In a medieval building, located on Calle Avinyó 17, an excellent comprehensive rehabilitation project will be carried out, for the creation of 5 luxurious apartments that are unique in their concept. Original characteristics from the different periods since its construction will be maintained. The building also preserves part of the Roman Wall, which will be exposed. The homes will consist of 1 or 2 rooms, fully equipped and furnished. The penthouse will also have a large private level, equipped with a jacuzzi. Since this is a work in the project phase, it is possible to modify distributions, creating, for example, a large apartment with 3 bedrooms with 2 bathrooms, occupying the entire main floor, with a private patio. The apartments will be handed over with fully equipped kitchens and fully furnished. Exclusive properties in excellent location in the center of Barcelona.

## **FEATURES**

Surface 70 m<sup>2</sup> / 35 m<sup>2</sup> terrace

- 1 Rooms
- 1 Toilets
- Heating
- ✓ Furnished
- ✓ AACC
- ✓ Terrace
- ✓ Lift

Price 995,000 €

(El Gòtic) Ref: ONB2405009

(El Gòtic) Ref: ONB2405009