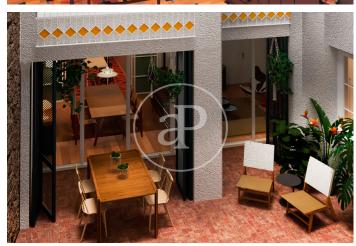

## Brand New Apartments in Historic Gothic Building

In a medieval building, located on Calle Avinyó 17, an excellent comprehensive rehabilitation project will be carried out, for the creation of 5 luxurious apartments that are unique in their concept. Original characteristics from the different periods since its construction will be maintained. The building also preserves part of the Roman Wall, which will be exposed. The homes will consist of 1 or 2 rooms, fully equipped and furnished. The penthouse will also have a large private level, equipped with a jacuzzi. Since this is a work in the project phase, it is possible to modify distributions, creating, for example, a large apartment with 3 bedrooms with 2 bathrooms, occupying the entire main floor, with a private patio. The apartments will be handed over with fully equipped kitchens and fully furnished. Exclusive properties in excellent location in the center of Barcelona.

## **FEATURES**

Surface 70 m<sup>2</sup> / 35 m<sup>2</sup> terrace

- 1 Rooms
- 1 Toilets
- Heating
- ✓ Furnished
- ✓ AACC
- ✓ Terrace
- ✓ Lift

Price 995,000 €

(El Gòtic) Ref: ONB2405009

(El Gòtic) Ref: ONB2405009