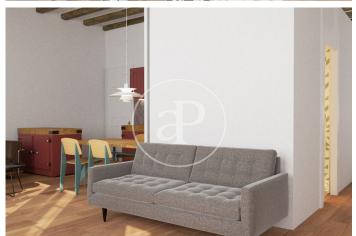

## Brand New Apartments in Historic Gothic Building

In a medieval building, located on Calle Avinyó 17, an excellent comprehensive rehabilitation project will be carried out, for the creation of 5 luxurious apartments that are unique in their concept. Original characteristics from the different periods since its construction will be maintained. The building also preserves part of the Roman Wall, which will be exposed. The homes will consist of 1 or 2 rooms, fully equipped and furnished. The penthouse will also have a large private level, equipped with a jacuzzi. Since this is a work in the project phase, it is possible to modify distributions, creating, for example, a large apartment with 3 bedrooms with 2 bathrooms, occupying the entire main floor, with a private patio. The apartments will be handed over with fully equipped kitchens and fully furnished. Exclusive properties in excellent location in the center of Barcelona.

## **FEATURES**

Surface 70 m<sup>2</sup> / 35 m<sup>2</sup> terrace

- 1 Rooms
- 1 Toilets
- Heating
- ✓ Furnished
- ✓ AACC
- ✓ Terrace
- ✓ Lift

Price 995,000 €

(El Gòtic) Ref: ONB2405009

(El Gòtic) Ref: ONB2405009