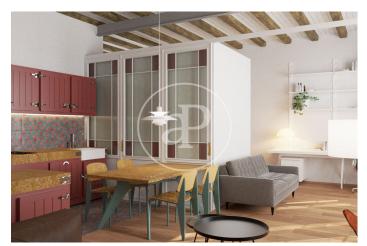

## Brand New Apartments in Historic Gothic Building

In a medieval building, located on Calle Avinyó 17, an excellent comprehensive rehabilitation project will be carried out, for the creation of 5 luxurious apartments that are unique in their concept. Original characteristics from the different periods since its construction will be maintained. The building also preserves part of the Roman Wall, which will be exposed. The homes will consist of 1 or 2 rooms, fully equipped and furnished. The penthouse will also have a large private level, equipped with a jacuzzi. Since this is a work in the project phase, it is possible to modify distributions, creating, for example, a large apartment with 3 bedrooms with 2 bathrooms, occupying the entire main floor, with a private patio. The apartments will be handed over with fully equipped kitchens and fully furnished. Exclusive properties in excellent location in the center of Barcelona.

## **FEATURES**

Surface 70 m<sup>2</sup> / 35 m<sup>2</sup> terrace

- 1 Rooms
- 1 Toilets
- Heating
- ✓ Furnished
- ✓ AACC
- ✓ Terrace
- ✓ Lift

Price 995,000 €

(El Gòtic) Ref: ONB2405009

(El Gòtic) Ref: ONB2405009