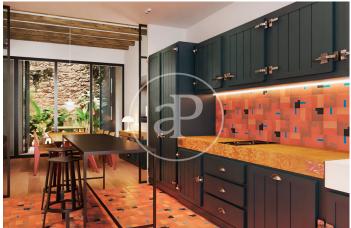

## Brand New Apartments in Historic Gothic Building

In a medieval building, located on Calle Avinyó 17, an excellent comprehensive rehabilitation project will be carried out, for the creation of 5 luxurious apartments that are unique in their concept. Original characteristics from the different periods since its construction will be maintained. The building also preserves part of the Roman Wall, which will be exposed. The homes will consist of 1 or 2 rooms, fully equipped and furnished. The penthouse will also have a large private level, equipped with a jacuzzi. Since this is a work in the project phase, it is possible to modify distributions, creating, for example, a large apartment with 3 bedrooms with 2 bathrooms, occupying the entire main floor, with a private patio. The apartments will be handed over with fully equipped kitchens and fully furnished. Exclusive properties in excellent location in the center of Barcelona.

## **FEATURES**

Surface 70 m<sup>2</sup> / 35 m<sup>2</sup> terrace

- 1 Rooms
- 1 Toilets
- Heating
- ✓ Furnished
- ✓ AACC
- ✓ Terrace
- ✓ Lift

Price 995,000 €

(El Gòtic) Ref: ONB2405009

(El Gòtic) Ref: ONB2405009