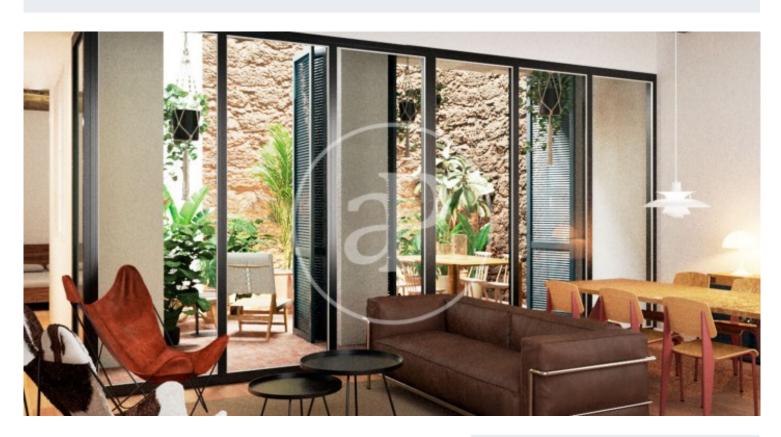

## Brand New Apartments in Historic Gothic Building

In a medieval building, located on Calle Avinyó 17, an excellent comprehensive rehabilitation project will be carried out, for the creation of 5 luxurious apartments that are unique in their concept. Original characteristics from the different periods since its construction will be maintained. The building also preserves part of the Roman Wall, which will be exposed. The homes will consist of 1 or 2 rooms, fully equipped and furnished. The penthouse will also have a large private level, equipped with a jacuzzi. Since this is a work in the project phase, it is possible to modify distributions, creating, for example, a large apartment with 3 bedrooms with 2 bathrooms, occupying the entire main floor, with a private patio. The apartments will be handed over with fully equipped kitchens and fully furnished. Exclusive properties in excellent location in the center of Barcelona.

## **FEATURES**

Surface 70 m<sup>2</sup> / 35 m<sup>2</sup> terrace

- 1 Rooms
- 1 Toilets
- Heating
- ✓ Furnished
- ✓ AACC
- ✓ Terrace
- ✓ Lift

Price 995,000 €

(El Gòtic) Ref: ONB2405009

(El Gòtic) Ref: ONB2405009