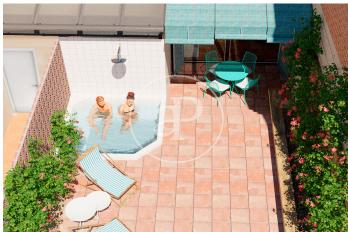

## Brand New Apartments in Historic Gothic Building

In a medieval building, located on Calle Avinyó 17, an excellent comprehensive rehabilitation project will be carried out, for the creation of 5 luxurious apartments that are unique in their concept. Original characteristics from the different periods since its construction will be maintained. The building also preserves part of the Roman Wall, which will be exposed. The homes will consist of 1 or 2 rooms, fully equipped and furnished. The penthouse will also have a large private level, equipped with a jacuzzi. Since this is a work in the project phase, it is possible to modify distributions, creating, for example, a large apartment with 3 bedrooms with 2 bathrooms, occupying the entire main floor, with a private patio. The apartments will be handed over with fully equipped kitchens and fully furnished. Exclusive properties in excellent location in the center of Barcelona.

## **FEATURES**

Surface 70 m<sup>2</sup> / 35 m<sup>2</sup> terrace

- 1 Rooms
- 1 Toilets
- Heating
- ✓ Furnished
- ✓ AACC
- ✓ Terrace
- ✓ Lift

Price 995,000 €

(El Gòtic) Ref: ONB2405009

(El Gòtic) Ref: ONB2405009