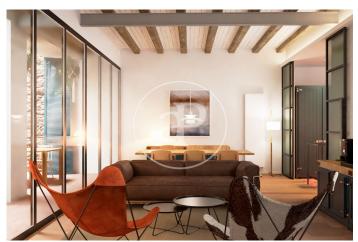

## Brand New Apartments in Historic Gothic Building

In a medieval building, located on Calle Avinyó 17, an excellent comprehensive rehabilitation project will be carried out, for the creation of 5 luxurious apartments that are unique in their concept. Original characteristics from the different periods since its construction will be maintained. The building also preserves part of the Roman Wall, which will be exposed. The homes will consist of 1 or 2 rooms, fully equipped and furnished. The penthouse will also have a large private level, equipped with a jacuzzi. Since this is a work in the project phase, it is possible to modify distributions, creating, for example, a large apartment with 3 bedrooms with 2 bathrooms, occupying the entire main floor, with a private patio. The apartments will be handed over with fully equipped kitchens and fully furnished. Exclusive properties in excellent location in the center of Barcelona.

## **FEATURES**

Surface 70 m<sup>2</sup> / 35 m<sup>2</sup> terrace

- 1 Rooms
- 1 Toilets
- Heating
- ✓ Furnished
- ✓ AACC
- ✓ Terrace
- ✓ Lift

Price 995,000 €

(El Gòtic) Ref: ONB2405009

(El Gòtic) Ref: ONB2405009