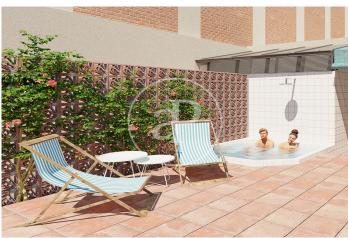

## Brand New Apartments in Historic Gothic Building

In a medieval building, located on Calle Avinyó 17, an excellent comprehensive rehabilitation project will be carried out, for the creation of 5 luxurious apartments that are unique in their concept. Original characteristics from the different periods since its construction will be maintained. The building also preserves part of the Roman Wall, which will be exposed. The homes will consist of 1 or 2 rooms, fully equipped and furnished. The penthouse will also have a large private level, equipped with a jacuzzi. Since this is a work in the project phase, it is possible to modify distributions, creating, for example, a large apartment with 3 bedrooms with 2 bathrooms, occupying the entire main floor, with a private patio. The apartments will be handed over with fully equipped kitchens and fully furnished. Exclusive properties in excellent location in the center of Barcelona.

## **FEATURES**

Surface 70 m<sup>2</sup> / 35 m<sup>2</sup> terrace

- 1 Rooms
- 1 Toilets
- Heating
- ✓ Furnished
- ✓ AACC
- ✓ Terrace
- ✓ Lift

Price 995,000 €

(El Gòtic) Ref: ONB2405009

(El Gòtic) Ref: ONB2405009