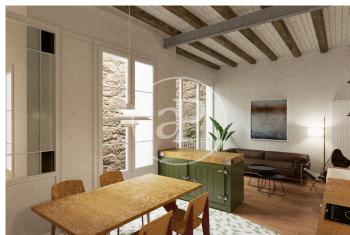

## Brand New Apartments in Historic Gothic Building

In a medieval building, located on Calle Avinyó 17, an excellent comprehensive rehabilitation project will be carried out, for the creation of 5 luxurious apartments that are unique in their concept. Original characteristics from the different periods since its construction will be maintained. The building also preserves part of the Roman Wall, which will be exposed. The homes will consist of 1 or 2 rooms, fully equipped and furnished. The penthouse will also have a large private level, equipped with a jacuzzi. Since this is a work in the project phase, it is possible to modify distributions, creating, for example, a large apartment with 3 bedrooms with 2 bathrooms, occupying the entire main floor, with a private patio. The apartments will be handed over with fully equipped kitchens and fully furnished. Exclusive properties in excellent location in the center of Barcelona.

## **FEATURES**

Surface 70 m<sup>2</sup> / 35 m<sup>2</sup> terrace

- 1 Rooms
- 1 Toilets
- Heating
- ✓ Furnished
- ✓ AACC
- ✓ Terrace
- ✓ Lift

Price 995,000 €

(El Gòtic) Ref: ONB2405009

(El Gòtic) Ref: ONB2405009