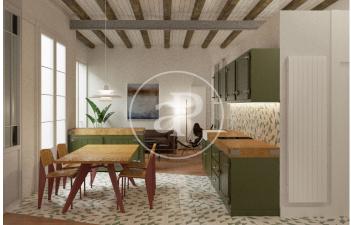

## Brand New Apartments in Historic Gothic Building

In a medieval building, located on Calle Avinyó 17, an excellent comprehensive rehabilitation project will be carried out, for the creation of 5 luxurious apartments that are unique in their concept. Original characteristics from the different periods since its construction will be maintained. The building also preserves part of the Roman Wall, which will be exposed. The homes will consist of 1 or 2 rooms, fully equipped and furnished. The penthouse will also have a large private level, equipped with a jacuzzi. Since this is a work in the project phase, it is possible to modify distributions, creating, for example, a large apartment with 3 bedrooms with 2 bathrooms, occupying the entire main floor, with a private patio. The apartments will be handed over with fully equipped kitchens and fully furnished. Exclusive properties in excellent location in the center of Barcelona.

## **FEATURES**

Surface 70 m<sup>2</sup> / 35 m<sup>2</sup> terrace

- 1 Rooms
- 1 Toilets
- Heating
- ✓ Furnished
- ✓ AACC
- ✓ Terrace
- ✓ Lift

Price 995,000 €

(El Gòtic) Ref: ONB2405009

(El Gòtic) Ref: ONB2405009