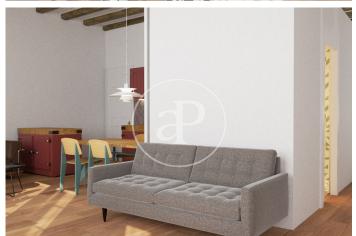

## Brand New Apartments in Historic Gothic Building

In a medieval building, located on Calle Avinyó 17, an excellent comprehensive rehabilitation project will be carried out, for the creation of 5 luxurious apartments that are unique in their concept. Original characteristics from the different periods since its construction will be maintained. The building also preserves part of the Roman Wall, which will be exposed. The homes will consist of 1 or 2 rooms, fully equipped and furnished. The penthouse will also have a large private level, equipped with a jacuzzi. Since this is a work in the project phase, it is possible to modify distributions, creating, for example, a large apartment with 3 bedrooms with 2 bathrooms, occupying the entire main floor, with a private patio. The apartments will be handed over with fully equipped kitchens and fully furnished. Exclusive properties in excellent location in the center of Barcelona.

## **FEATURES**

Surface 125 m<sup>2</sup> / 20 m<sup>2</sup> terrace 3 Rooms 2 Toilets

- Heating
- ✓ Furnished
- ✓ AACC
- ✓ Terrace
- ✓ Lift

Price 1,150,000 €

(El Gòtic) Ref: ONB2405009

(El Gòtic) Ref: ONB2405009