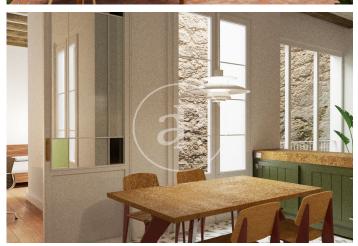

## Brand New Apartments in Historic Gothic Building

In a medieval building, located on Calle Avinyó 17, an excellent comprehensive rehabilitation project will be carried out, for the creation of 5 luxurious apartments that are unique in their concept. Original characteristics from the different periods since its construction will be maintained. The building also preserves part of the Roman Wall, which will be exposed. The homes will consist of 1 or 2 rooms, fully equipped and furnished. The penthouse will also have a large private level, equipped with a jacuzzi. Since this is a work in the project phase, it is possible to modify distributions, creating, for example, a large apartment with 3 bedrooms with 2 bathrooms, occupying the entire main floor, with a private patio. The apartments will be handed over with fully equipped kitchens and fully furnished. Exclusive properties in excellent location in the center of Barcelona.

## **FEATURES**

Surface 125 m<sup>2</sup> / 20 m<sup>2</sup> terrace 3 Rooms 2 Toilets

- Heating
- ✓ Furnished
- ✓ AACC
- ✓ Terrace
- ✓ Lift

Price 1,150,000 €

(El Gòtic) Ref: ONB2405009

(El Gòtic) Ref: ONB2405009