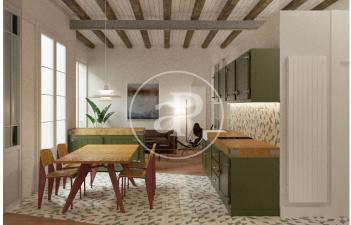

## Brand New Apartments in Historic Gothic Building

In a medieval building, located on Calle Avinyó 17, an excellent comprehensive rehabilitation project will be carried out, for the creation of 5 luxurious apartments that are unique in their concept. Original characteristics from the different periods since its construction will be maintained. The building also preserves part of the Roman Wall, which will be exposed. The homes will consist of 1 or 2 rooms, fully equipped and furnished. The penthouse will also have a large private level, equipped with a jacuzzi. Since this is a work in the project phase, it is possible to modify distributions, creating, for example, a large apartment with 3 bedrooms with 2 bathrooms, occupying the entire main floor, with a private patio. The apartments will be handed over with fully equipped kitchens and fully furnished. Exclusive properties in excellent location in the center of Barcelona.

## **FEATURES**

Surface 125 m<sup>2</sup> / 20 m<sup>2</sup> terrace 3 Rooms 2 Toilets

- Heating
- ✓ Furnished
- ✓ AACC
- ✓ Terrace
- ✓ Lift

Price 1,150,000 €

(El Gòtic) Ref: ONB2405009

(El Gòtic) Ref: ONB2405009