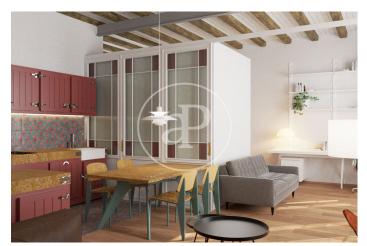

## Brand New Apartments in Historic Gothic Building

In a medieval building, located on Calle Avinyó 17, an excellent comprehensive rehabilitation project will be carried out, for the creation of 5 luxurious apartments that are unique in their concept. Original characteristics from the different periods since its construction will be maintained. The building also preserves part of the Roman Wall, which will be exposed. The homes will consist of 1 or 2 rooms, fully equipped and furnished. The penthouse will also have a large private level, equipped with a jacuzzi. Since this is a work in the project phase, it is possible to modify distributions, creating, for example, a large apartment with 3 bedrooms with 2 bathrooms, occupying the entire main floor, with a private patio. The apartments will be handed over with fully equipped kitchens and fully furnished. Exclusive properties in excellent location in the center of Barcelona.

## **FEATURES**

Surface 125 m<sup>2</sup> / 20 m<sup>2</sup> terrace 3 Rooms 2 Toilets

- Heating
- ✓ Furnished
- ✓ AACC
- ✓ Terrace
- ✓ Lift

Price 1,150,000 €

(El Gòtic) Ref: ONB2405009

(El Gòtic) Ref: ONB2405009