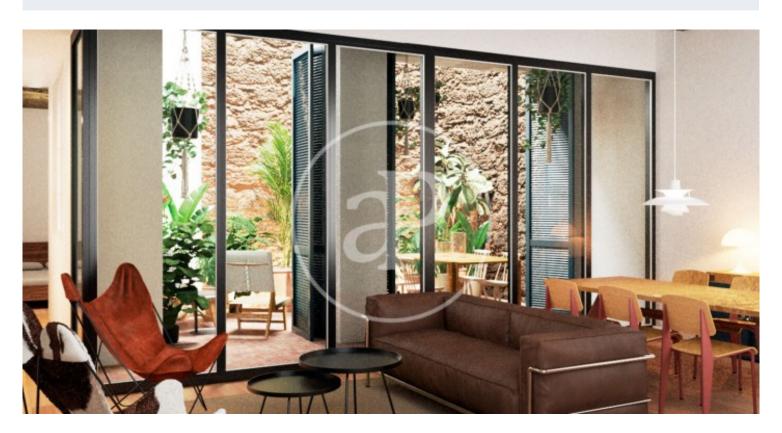

## Brand New Apartments in Historic Gothic Building

In a medieval building, located on Calle Avinyó 17, an excellent comprehensive rehabilitation project will be carried out, for the creation of 5 luxurious apartments that are unique in their concept. Original characteristics from the different periods since its construction will be maintained. The building also preserves part of the Roman Wall, which will be exposed. The homes will consist of 1 or 2 rooms, fully equipped and furnished. The penthouse will also have a large private level, equipped with a jacuzzi. Since this is a work in the project phase, it is possible to modify distributions, creating, for example, a large apartment with 3 bedrooms with 2 bathrooms, occupying the entire main floor, with a private patio. The apartments will be handed over with fully equipped kitchens and fully furnished. Exclusive properties in excellent location in the center of Barcelona.

## **FEATURES**

Surface 125 m<sup>2</sup> / 20 m<sup>2</sup> terrace 3 Rooms 2 Toilets

- Heating
- ✓ Furnished
- ✓ AACC
- ✓ Terrace
- ✓ Lift

Price 1,150,000 €

(El Gòtic) Ref: ONB2405009

(El Gòtic) Ref: ONB2405009