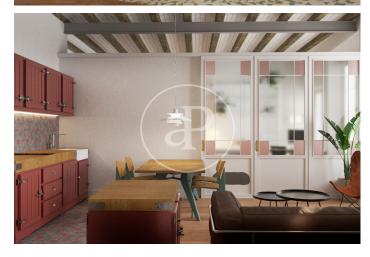

## Brand New Apartments in Historic Gothic Building

In a medieval building, located on Calle Avinyó 17, an excellent comprehensive rehabilitation project will be carried out, for the creation of 5 luxurious apartments that are unique in their concept. Original characteristics from the different periods since its construction will be maintained. The building also preserves part of the Roman Wall, which will be exposed. The homes will consist of 1 or 2 rooms, fully equipped and furnished. The penthouse will also have a large private level, equipped with a jacuzzi. Since this is a work in the project phase, it is possible to modify distributions, creating, for example, a large apartment with 3 bedrooms with 2 bathrooms, occupying the entire main floor, with a private patio. The apartments will be handed over with fully equipped kitchens and fully furnished. Exclusive properties in excellent location in the center of Barcelona.

## **FEATURES**

Surface 125 m<sup>2</sup> / 20 m<sup>2</sup> terrace 3 Rooms 2 Toilets

- Heating
- ✓ Furnished
- ✓ AACC
- ✓ Terrace
- ✓ Lift

Price 1,150,000 €

(El Gòtic) Ref: ONB2405009

(El Gòtic) Ref: ONB2405009