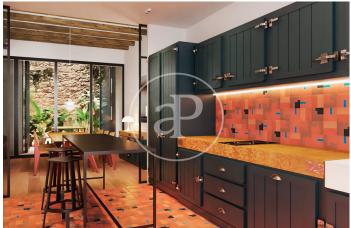

## Brand New Apartments in Historic Gothic Building

In a medieval building, located on Calle Avinyó 17, an excellent comprehensive rehabilitation project will be carried out, for the creation of 5 luxurious apartments that are unique in their concept. Original characteristics from the different periods since its construction will be maintained. The building also preserves part of the Roman Wall, which will be exposed. The homes will consist of 1 or 2 rooms, fully equipped and furnished. The penthouse will also have a large private level, equipped with a jacuzzi. Since this is a work in the project phase, it is possible to modify distributions, creating, for example, a large apartment with 3 bedrooms with 2 bathrooms, occupying the entire main floor, with a private patio. The apartments will be handed over with fully equipped kitchens and fully furnished. Exclusive properties in excellent location in the center of Barcelona.

## **FEATURES**

Surface 125 m<sup>2</sup> / 20 m<sup>2</sup> terrace 3 Rooms 2 Toilets

- Heating
- ✓ Furnished
- ✓ AACC
- ✓ Terrace
- ✓ Lift

Price 1,150,000 €

(El Gòtic) Ref: ONB2405009

(El Gòtic) Ref: ONB2405009