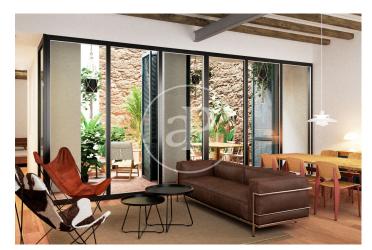

## Brand New Apartments in Historic Gothic Building

In a medieval building, located on Calle Avinyó 17, an excellent comprehensive rehabilitation project will be carried out, for the creation of 5 luxurious apartments that are unique in their concept. Original characteristics from the different periods since its construction will be maintained. The building also preserves part of the Roman Wall, which will be exposed. The homes will consist of 1 or 2 rooms, fully equipped and furnished. The penthouse will also have a large private level, equipped with a jacuzzi. Since this is a work in the project phase, it is possible to modify distributions, creating, for example, a large apartment with 3 bedrooms with 2 bathrooms, occupying the entire main floor, with a private patio. The apartments will be handed over with fully equipped kitchens and fully furnished. Exclusive properties in excellent location in the center of Barcelona.

## **FEATURES**

Surface 125 m<sup>2</sup> / 20 m<sup>2</sup> terrace 3 Rooms 2 Toilets

- Heating
- ✓ Furnished
- ✓ AACC
- ✓ Terrace
- ✓ Lift

Price 1,150,000 €

(El Gòtic) Ref: ONB2405009

(El Gòtic) Ref: ONB2405009