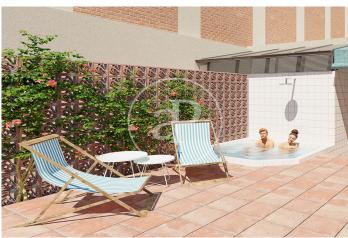

## Brand New Apartments in Historic Gothic Building

In a medieval building, located on Calle Avinyó 17, an excellent comprehensive rehabilitation project will be carried out, for the creation of 5 luxurious apartments that are unique in their concept. Original characteristics from the different periods since its construction will be maintained. The building also preserves part of the Roman Wall, which will be exposed. The homes will consist of 1 or 2 rooms, fully equipped and furnished. The penthouse will also have a large private level, equipped with a jacuzzi. Since this is a work in the project phase, it is possible to modify distributions, creating, for example, a large apartment with 3 bedrooms with 2 bathrooms, occupying the entire main floor, with a private patio. The apartments will be handed over with fully equipped kitchens and fully furnished. Exclusive properties in excellent location in the center of Barcelona.

## **FEATURES**

Surface 125 m<sup>2</sup> / 20 m<sup>2</sup> terrace 3 Rooms 2 Toilets

- Heating
- ✓ Furnished
- ✓ AACC
- ✓ Terrace
- ✓ Lift

Price 1,150,000 €

(El Gòtic) Ref: ONB2405009

(El Gòtic) Ref: ONB2405009