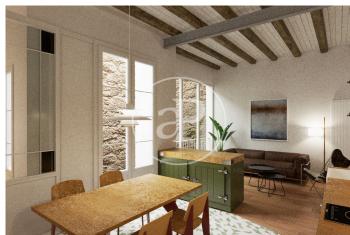

## Brand New Apartments in Historic Gothic Building

In a medieval building, located on Calle Avinyó 17, an excellent comprehensive rehabilitation project will be carried out, for the creation of 5 luxurious apartments that are unique in their concept. Original characteristics from the different periods since its construction will be maintained. The building also preserves part of the Roman Wall, which will be exposed. The homes will consist of 1 or 2 rooms, fully equipped and furnished. The penthouse will also have a large private level, equipped with a jacuzzi. Since this is a work in the project phase, it is possible to modify distributions, creating, for example, a large apartment with 3 bedrooms with 2 bathrooms, occupying the entire main floor, with a private patio. The apartments will be handed over with fully equipped kitchens and fully furnished. Exclusive properties in excellent location in the center of Barcelona.

## **FEATURES**

Surface 125 m<sup>2</sup> / 20 m<sup>2</sup> terrace 3 Rooms 2 Toilets

- Heating
- ✓ Furnished
- ✓ AACC
- ✓ Terrace
- ✓ Lift

Price 1,150,000 €

(El Gòtic) Ref: ONB2405009

(El Gòtic) Ref: ONB2405009