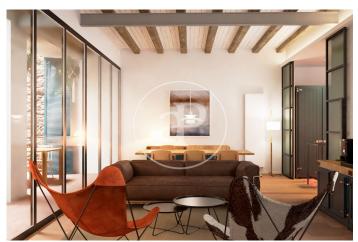

## Brand New Apartments in Historic Gothic Building

In a medieval building, located on Calle Avinyó 17, an excellent comprehensive rehabilitation project will be carried out, for the creation of 5 luxurious apartments that are unique in their concept. Original characteristics from the different periods since its construction will be maintained. The building also preserves part of the Roman Wall, which will be exposed. The homes will consist of 1 or 2 rooms, fully equipped and furnished. The penthouse will also have a large private level, equipped with a jacuzzi. Since this is a work in the project phase, it is possible to modify distributions, creating, for example, a large apartment with 3 bedrooms with 2 bathrooms, occupying the entire main floor, with a private patio. The apartments will be handed over with fully equipped kitchens and fully furnished. Exclusive properties in excellent location in the center of Barcelona.

## **FEATURES**

Surface 125 m<sup>2</sup> / 20 m<sup>2</sup> terrace 3 Rooms 2 Toilets

- Heating
- ✓ Furnished
- ✓ AACC
- ✓ Terrace
- ✓ Lift

Price 1,150,000 €

(El Gòtic) Ref: ONB2405009

(El Gòtic) Ref: ONB2405009