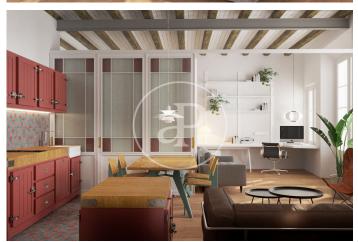

## Brand New Apartments in Historic Gothic Building

In a medieval building, located on Calle Avinyó 17, an excellent comprehensive rehabilitation project will be carried out, for the creation of 5 luxurious apartments that are unique in their concept. Original characteristics from the different periods since its construction will be maintained. The building also preserves part of the Roman Wall, which will be exposed. The homes will consist of 1 or 2 rooms, fully equipped and furnished. The penthouse will also have a large private level, equipped with a jacuzzi. Since this is a work in the project phase, it is possible to modify distributions, creating, for example, a large apartment with 3 bedrooms with 2 bathrooms, occupying the entire main floor, with a private patio. The apartments will be handed over with fully equipped kitchens and fully furnished. Exclusive properties in excellent location in the center of Barcelona.

## **FEATURES**

Surface 125 m<sup>2</sup> / 20 m<sup>2</sup> terrace 3 Rooms 2 Toilets

- Heating
- ✓ Furnished
- ✓ AACC
- ✓ Terrace
- ✓ Lift

Price 1,150,000 €

(El Gòtic) Ref: ONB2405009

(El Gòtic) Ref: ONB2405009