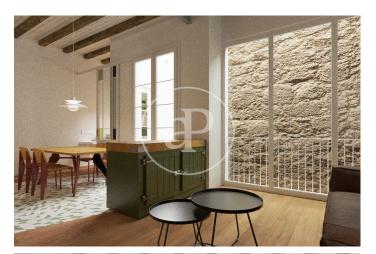

## Brand New Apartments in Historic Gothic Building

In a medieval building, located on Calle Avinyó 17, an excellent comprehensive rehabilitation project will be carried out, for the creation of 5 luxurious apartments that are unique in their concept. Original characteristics from the different periods since its construction will be maintained. The building also preserves part of the Roman Wall, which will be exposed. The homes will consist of 1 or 2 rooms, fully equipped and furnished. The penthouse will also have a large private level, equipped with a jacuzzi. Since this is a work in the project phase, it is possible to modify distributions, creating, for example, a large apartment with 3 bedrooms with 2 bathrooms, occupying the entire main floor, with a private patio. The apartments will be handed over with fully equipped kitchens and fully furnished. Exclusive properties in excellent location in the center of Barcelona.

## **FEATURES**

Surface 125 m<sup>2</sup> / 20 m<sup>2</sup> terrace 3 Rooms 2 Toilets

- Heating
- ✓ Furnished
- ✓ AACC
- ✓ Terrace
- ✓ Lift

Price 1,150,000 €

(El Gòtic) Ref: ONB2405009

(El Gòtic) Ref: ONB2405009