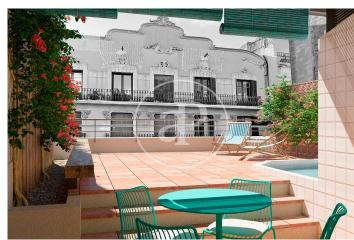

## Brand New Apartments in Historic Gothic Building

In a medieval building, located on Calle Avinyó 17, an excellent comprehensive rehabilitation project will be carried out, for the creation of 5 luxurious apartments that are unique in their concept. Original characteristics from the different periods since its construction will be maintained. The building also preserves part of the Roman Wall, which will be exposed. The homes will consist of 1 or 2 rooms, fully equipped and furnished. The penthouse will also have a large private level, equipped with a jacuzzi. Since this is a work in the project phase, it is possible to modify distributions, creating, for example, a large apartment with 3 bedrooms with 2 bathrooms, occupying the entire main floor, with a private patio. The apartments will be handed over with fully equipped kitchens and fully furnished. Exclusive properties in excellent location in the center of Barcelona.

## **FEATURES**

Surface 125 m<sup>2</sup> / 20 m<sup>2</sup> terrace 3 Rooms 2 Toilets

- Heating
- ✓ Furnished
- ✓ AACC
- ✓ Terrace
- ✓ Lift

Price 1,150,000 €

(El Gòtic) Ref: ONB2405009

(El Gòtic) Ref: ONB2405009