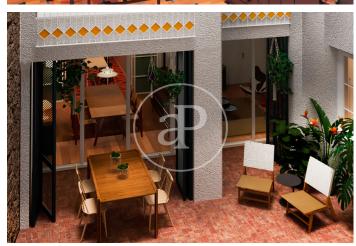

## Brand New Apartments in Historic Gothic Building

In a medieval building, located on Calle Avinyó 17, an excellent comprehensive rehabilitation project will be carried out, for the creation of 5 luxurious apartments that are unique in their concept. Original characteristics from the different periods since its construction will be maintained. The building also preserves part of the Roman Wall, which will be exposed. The homes will consist of 1 or 2 rooms, fully equipped and furnished. The penthouse will also have a large private level, equipped with a jacuzzi. Since this is a work in the project phase, it is possible to modify distributions, creating, for example, a large apartment with 3 bedrooms with 2 bathrooms, occupying the entire main floor, with a private patio. The apartments will be handed over with fully equipped kitchens and fully furnished. Exclusive properties in excellent location in the center of Barcelona.

## **FEATURES**

Surface 125 m<sup>2</sup> / 20 m<sup>2</sup> terrace 3 Rooms 2 Toilets

- Heating
- ✓ Furnished
- ✓ AACC
- ✓ Terrace
- ✓ Lift

Price 1,150,000 €

(El Gòtic) Ref: ONB2405009

(El Gòtic) Ref: ONB2405009