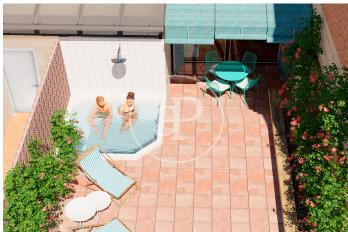

## Brand New Apartments in Historic Gothic Building

In a medieval building, located on Calle Avinyó 17, an excellent comprehensive rehabilitation project will be carried out, for the creation of 5 luxurious apartments that are unique in their concept. Original characteristics from the different periods since its construction will be maintained. The building also preserves part of the Roman Wall, which will be exposed. The homes will consist of 1 or 2 rooms, fully equipped and furnished. The penthouse will also have a large private level, equipped with a jacuzzi. Since this is a work in the project phase, it is possible to modify distributions, creating, for example, a large apartment with 3 bedrooms with 2 bathrooms, occupying the entire main floor, with a private patio. The apartments will be handed over with fully equipped kitchens and fully furnished. Exclusive properties in excellent location in the center of Barcelona.

## **FEATURES**

Surface 125 m<sup>2</sup> / 20 m<sup>2</sup> terrace 3 Rooms 2 Toilets

- Heating
- ✓ Furnished
- ✓ AACC
- ✓ Terrace
- ✓ Lift

Price 1,150,000 €

(El Gòtic) Ref: ONB2405009

(El Gòtic) Ref: ONB2405009