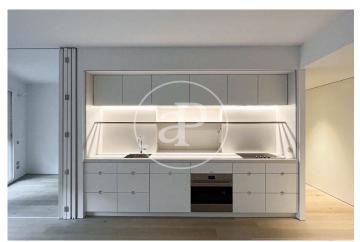

## New Build Development for Sale in Poblenou

This is a new-build project with a construction license already granted. The development comprises 10 residences in a very central area of Poblenou, with all services nearby and excellent connectivity. Currently, 3 units are for sale at a competitive price as construction is just beginning. These are apartments with high-quality finishes and excellent climate control systems. MASONRY: Facade enclosures will feature a single layer with interior cladding and thermal bridge insulation. Partition walls between residences will be made of ceramic brick. Internal walls will be dry partitions (7 cm thick) with insulating rock wool and Pladur panels. Ceilings will be false Pladur panels. Facades will be finished with lime mortars, colors, and textures matching the Barcelona City Council's guidelines for the "Poblenou Antic" Metropolitan Plan (MPGM). Railings and handrails will be steel, enamelled in the same color as the facade. ROOFING: Flat, inverted roofing with ceramic finishes and areas reserved for climate system installations. FLOORING AND TILING: Common area staircases and lobbies will feature polished concrete, artificial stone ("Terrazzo"), [...]

## **FEATURES**

Surface 53 m<sup>2</sup> / 9 m<sup>2</sup> terrace 2 Rooms 1 Toilets

- ✓ Views
- ✓ Heating
- ✓ AACC
- Lift

Price 415,000 €

(El Poblenou) Ref: ONB2412005

Paseo de Gracia 85 Tel: 93 528 89 08 https://www.aproperties.es