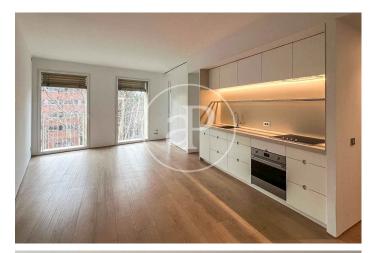

## New Build Development for Sale in Poblenou

This is a new-build project with a construction license already granted. The development comprises 10 residences in a very central area of Poblenou, with all services nearby and excellent connectivity. Currently, 3 units are for sale at a competitive price as construction is just beginning. These are apartments with high-quality finishes and excellent climate control systems. MASONRY: Facade enclosures will feature a single layer with interior cladding and thermal bridge insulation. Partition walls between residences will be made of ceramic brick. Internal walls will be dry partitions (7 cm thick) with insulating rock wool and Pladur panels. Ceilings will be false Pladur panels. Facades will be finished with lime mortars, colors, and textures matching the Barcelona City Council's guidelines for the "Poblenou Antic" Metropolitan Plan (MPGM). Railings and handrails will be steel, enamelled in the same color as the facade. ROOFING: Flat, inverted roofing with ceramic finishes and areas reserved for climate system installations. FLOORING AND TILING: Common area staircases and lobbies will feature polished concrete, artificial stone ("Terrazzo"), [...]

## **FEATURES**

Surface 53 m<sup>2</sup> / 9 m<sup>2</sup> terrace 2 Rooms 1 Toilets

- ✓ Views
- ✓ Heating
- ✓ AACC
- Lift

Price 415,000 €

(El Poblenou) Ref: ONB2412005

Paseo de Gracia 85 Tel: 93 528 89 08 https://www.aproperties.es