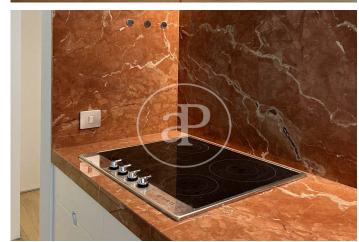

## New Build Development for Sale in Poblenou

This is a new-build project with a construction license already granted. The development comprises 10 residences in a very central area of Poblenou, with all services nearby and excellent connectivity. Currently, 3 units are for sale at a competitive price as construction is just beginning. These are apartments with high-quality finishes and excellent climate control systems. MASONRY: Facade enclosures will feature a single layer with interior cladding and thermal bridge insulation. Partition walls between residences will be made of ceramic brick. Internal walls will be dry partitions (7 cm thick) with insulating rock wool and Pladur panels. Ceilings will be false Pladur panels. Facades will be finished with lime mortars, colors, and textures matching the Barcelona City Council's guidelines for the "Poblenou Antic" Metropolitan Plan (MPGM). Railings and handrails will be steel, enamelled in the same color as the facade. ROOFING: Flat, inverted roofing with ceramic finishes and areas reserved for climate system installations. FLOORING AND TILING: Common area staircases and lobbies will feature polished concrete, artificial stone ("Terrazzo"), [...]