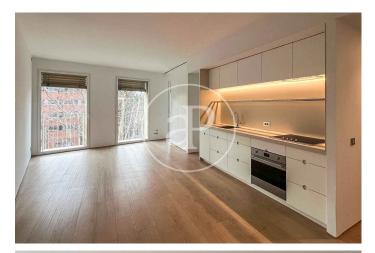

## New Build Development for Sale in Poblenou

This is a new-build project with a construction license already granted. The development comprises 10 residences in a very central area of Poblenou, with all services nearby and excellent connectivity. Currently, 3 units are for sale at a competitive price as construction is just beginning. These are apartments with high-quality finishes and excellent climate control systems. MASONRY: Facade enclosures will feature a single layer with interior cladding and thermal bridge insulation. Partition walls between residences will be made of ceramic brick. Internal walls will be dry partitions (7 cm thick) with insulating rock wool and Pladur panels. Ceilings will be false Pladur panels. Facades will be finished with lime mortars, colors, and textures matching the Barcelona City Council's guidelines for the "Poblenou Antic" Metropolitan Plan (MPGM). Railings and handrails will be steel, enamelled in the same color as the facade. ROOFING: Flat, inverted roofing with ceramic finishes and areas reserved for climate system installations. FLOORING AND TILING: Common area staircases and lobbies will feature polished concrete, artificial stone ("Terrazzo"), [...]

## **FEATURES**

Surface 52 m<sup>2</sup> / 11 m<sup>2</sup> terrace 2 Rooms 1 Toilets

- Views
- ✓ Heating
- ✓ AACC
- Lift

Price 445,000 €

(El Poblenou) Ref: ONB2412005

Paseo de Gracia 85 Tel: 93 528 89 08 https://www.aproperties.es