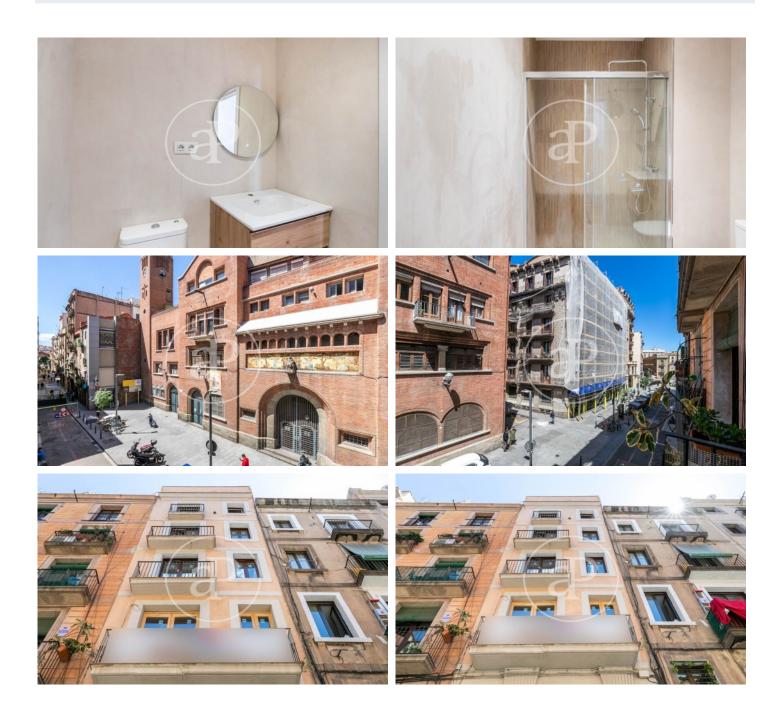

# New Developments in Barcelona city

In the cosmopolitan and traditional neighbourhood of El Raval in Barcelona, we find this new development in an 1875 building completely refurbished to the highest quality standards and with a new lift. The building is structured in 5 floors containing 9 flats and a shop. The properties are built with excellent qualities and a modern urban design. All homes are in LOFT and also have kitchen, full bathroom and space for water area and terrace. Some details to highlight: -Fully equipped kitchens with electrical appliances. -Large doors and windows with acoustic and thermally insulated carpentry. -High ceilings and reclaimed wooden beams. -Wooden floors and traditional mosaics Hot/cold ducted air-conditioning system -Solar panels These properties are ideal as a first home for one or two people, as a pied-à-terre and, due to their characteristics, an excellent option as an investment due to their profitability. Contact us today and visit this unique new development in the best area of the Old Town of Barcelona!

#### FEATURES

Surface 52 m<sup>2</sup> / 5 m<sup>2</sup> terrace 1 Rooms 1 Toilets

- Views
- Heating
- Boxroom
- ✓ AACC
- ✓ Terrace
- Backyard
- 🗸 Lift

Price 300,000 €

(El Raval)

Paseo de Gracia 85 Tel: 93 528 89 08 https://www.aproperties.es