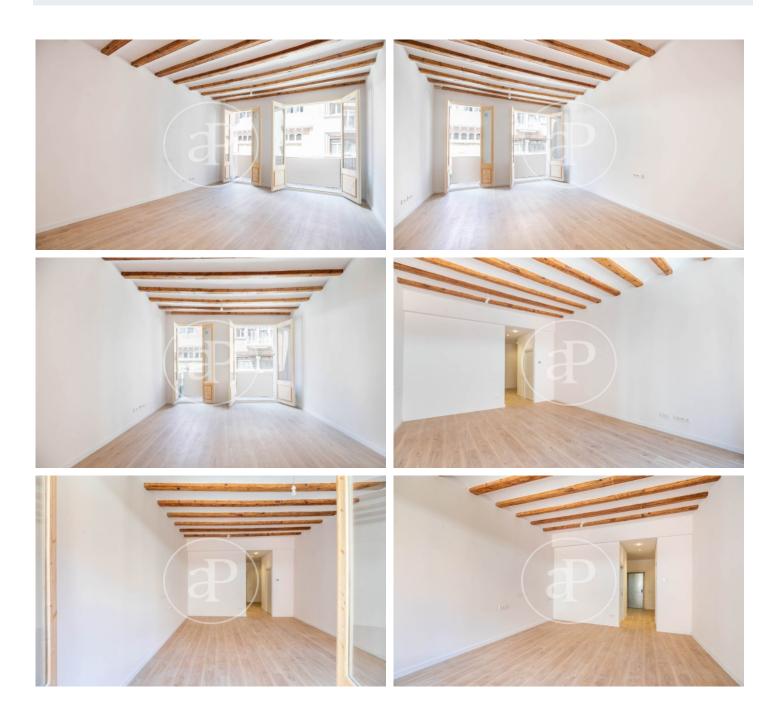

# New Developments in Barcelona city

In the cosmopolitan and traditional neighbourhood of El Raval in Barcelona, we find this new development in an 1875 building completely refurbished to the highest quality standards and with a new lift. The building is structured in 5 floors containing 9 flats and a shop. The properties are built with excellent qualities and a modern urban design. All homes are in LOFT and also have kitchen, full bathroom and space for water area and terrace. Some details to highlight: -Fully equipped kitchens with electrical appliances. -Large doors and windows with acoustic and thermally insulated carpentry. -High ceilings and reclaimed wooden beams. -Wooden floors and traditional mosaics Hot/cold ducted air-conditioning system -Solar panels These properties are ideal as a first home for one or two people, as a pied-à-terre and, due to their characteristics, an excellent option as an investment due to their profitability. Contact us today and visit this unique new development in the best area of the Old Town of Barcelona!

#### FEATURES

Surface 52 m<sup>2</sup> / 5 m<sup>2</sup> terrace 1 Rooms 1 Toilets

- Views
- Heating
- Boxroom
- ✓ AACC
- ✓ Terrace
- Backyard
- 🗸 Lift

Price 300,000 €

(El Raval)

Paseo de Gracia 85 Tel: 93 528 89 08 https://www.aproperties.es