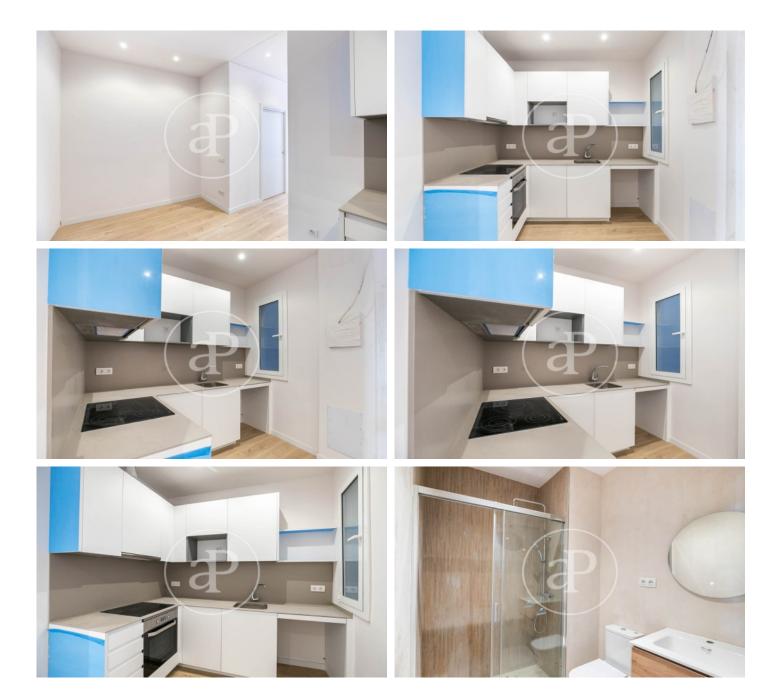

# New Developments in Barcelona city

In the cosmopolitan and traditional neighbourhood of El Raval in Barcelona, we find this new development in an 1875 building completely refurbished to the highest quality standards and with a new lift. The building is structured in 5 floors containing 9 flats and a shop. The properties are built with excellent qualities and a modern urban design. All homes are in LOFT and also have kitchen, full bathroom and space for water area and terrace. Some details to highlight: -Fully equipped kitchens with electrical appliances. -Large doors and windows with acoustic and thermally insulated carpentry. -High ceilings and reclaimed wooden beams. -Wooden floors and traditional mosaics Hot/cold ducted air-conditioning system -Solar panels These properties are ideal as a first home for one or two people, as a pied-à-terre and, due to their characteristics, an excellent option as an investment due to their profitability. Contact us today and visit this unique new development in the best area of the Old Town of Barcelona!

#### FEATURES

Surface 52 m<sup>2</sup> / 5 m<sup>2</sup> terrace 1 Rooms 1 Toilets

- Views
- Heating
- Boxroom
- ✓ AACC
- ✓ Terrace
- Backyard
- 🗸 Lift

Price 300,000 €

(El Raval)

Paseo de Gracia 85 Tel: 93 528 89 08 https://www.aproperties.es