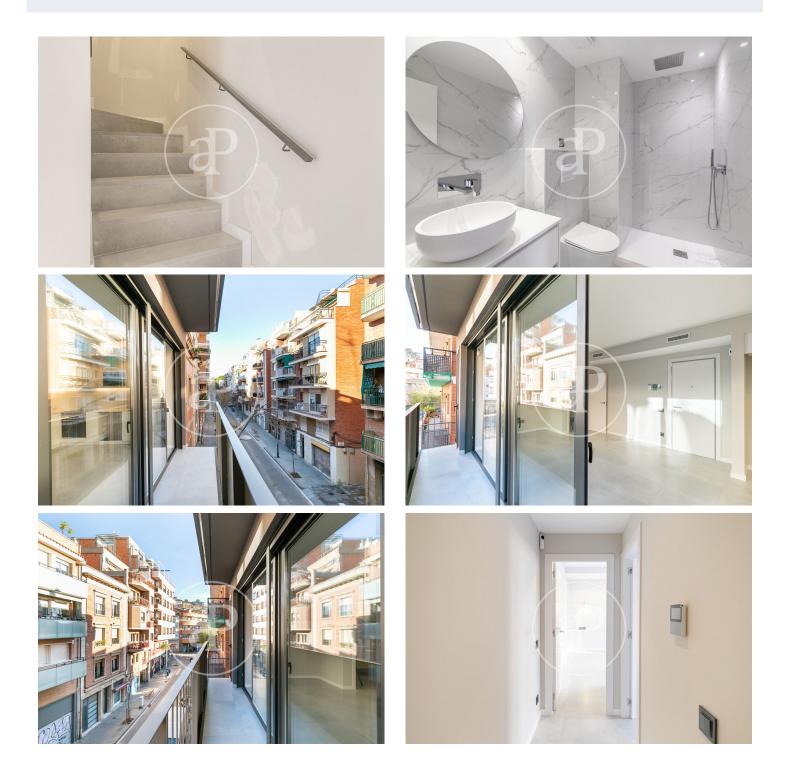

# New building (work) for sale with Terrace in Horta-Guinardó (Barcelona)

Welcome to Bismarck 32, a new construction project in the district of Horta-Guinardó, in the neighbourhood of Can Baró. The property is made up of 5 dwellings, 2 of them are duplexes and 3 are flats. They vary in size and distribution between them, but in general they have 1 or 2 bedrooms, complete bathrooms, kitchen, living-dining room and terrace. They are subject to an interior design, which achieves functional and cosy spaces, achieving ventilation and lighting in all the rooms of the dwelling. The project includes: A ground floor flat (Vallseca) of 91 m<sup>2</sup>. It has 2 bedrooms and 2 bathrooms. A ground floor flat (Bismarck) / first floor (Vallseca) of 72 m<sup>2</sup> + 8 m<sup>2</sup> terrace. With 2 bedrooms and 2 bathrooms. A first floor flat (Bismarck) of 51 m<sup>2</sup> + 6 m<sup>2</sup> terrace. With 1 bedroom and 1 bathroom. A duplex on first and first floor (Vallseca) of 81 m<sup>2</sup> + 29 m<sup>2</sup> terrace. With 2 bedrooms and 2 bathrooms. A second and third floor duplex (Bismarck) of 76 m<sup>2</sup> + 27 m<sup>2</sup> terrace. With 2 bedrooms and 2 bathrooms. The properties have terraces on both sides of the façade, both those facing Bismarck street and those facing Vallseca. [...]