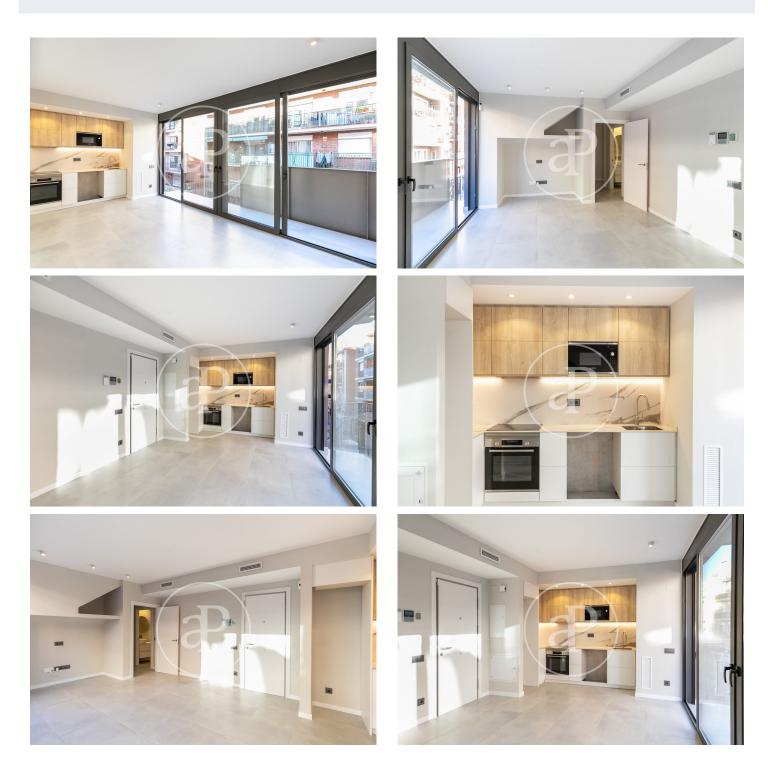

# New building (work) for sale with Terrace in Horta-Guinardó (Barcelona)

Welcome to Bismarck 32, a new construction project in the district of Horta-Guinardó, in the neighbourhood of Can Baró. The property is made up of 5 dwellings, 2 of them are duplexes and 3 are flats. They vary in size and distribution between them, but in general they have 1 or 2 bedrooms, complete bathrooms, kitchen, living-dining room and terrace. They are subject to an interior design, which achieves functional and cosy spaces, achieving ventilation and lighting in all the rooms of the dwelling. The project includes: A ground floor flat (Vallseca) of 91 m<sup>2</sup>. It has 2 bedrooms and 2 bathrooms. A ground floor flat (Bismarck) / first floor (Vallseca) of 72 m<sup>2</sup> + 8 m<sup>2</sup> terrace. With 2 bedrooms and 2 bathrooms. A first floor flat (Bismarck) of 51 m<sup>2</sup> + 6 m<sup>2</sup> terrace. With 1 bedroom and 1 bathroom. A duplex on first and first floor (Vallseca) of 81 m<sup>2</sup> + 29 m<sup>2</sup> terrace. With 2 bedrooms and 2 bathrooms. A second and third floor duplex (Bismarck) of 76 m<sup>2</sup> + 27 m<sup>2</sup> terrace. With 2 bedrooms and 2 bathrooms. The properties have terraces on both sides of the façade, both those facing Bismarck street and those facing Vallseca. [...]