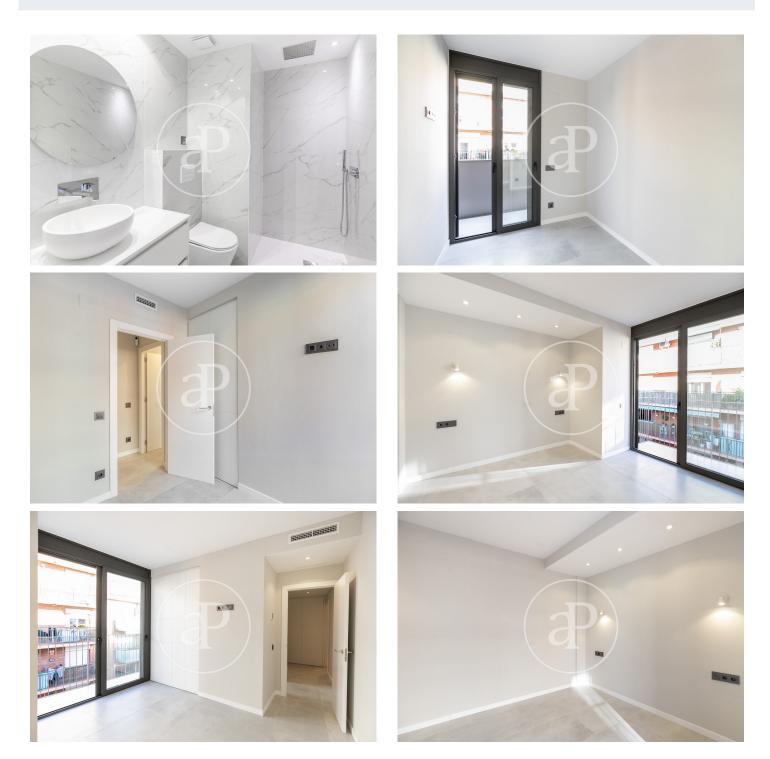

# New building (work) for sale with Terrace in Horta-Guinardó (Barcelona)

Welcome to Bismarck 32, a new construction project in the district of Horta-Guinardó, in the neighbourhood of Can Baró. The property is made up of 5 dwellings, 2 of them are duplexes and 3 are flats. They vary in size and distribution between them, but in general they have 1 or 2 bedrooms, complete bathrooms, kitchen, living-dining room and terrace. They are subject to an interior design, which achieves functional and cosy spaces, achieving ventilation and lighting in all the rooms of the dwelling. The project includes: A ground floor flat (Vallseca) of 91 m<sup>2</sup>. It has 2 bedrooms and 2 bathrooms. A ground floor flat (Bismarck) / first floor (Vallseca) of 72 m<sup>2</sup> + 8 m<sup>2</sup> terrace. With 2 bedrooms and 2 bathrooms. A first floor flat (Bismarck) of 51 m<sup>2</sup> + 6 m<sup>2</sup> terrace. With 1 bedroom and 1 bathroom. A duplex on first and first floor (Vallseca) of 81 m<sup>2</sup> + 29 m<sup>2</sup> terrace. With 2 bedrooms and 2 bathrooms. A second and third floor duplex (Bismarck) of 76 m<sup>2</sup> + 27 m<sup>2</sup> terrace. With 2 bedrooms and 2 bathrooms. The properties have terraces on both sides of the façade, both those facing Bismarck street and those facing Vallseca. [...]