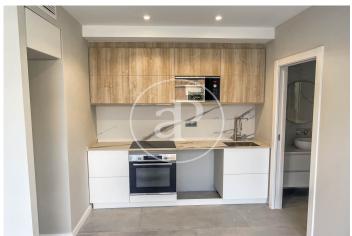

## New building (work) for sale with Terrace in Horta-Guinardó (Barcelona)

Welcome to Bismarck 32, a new construction project in the district of Horta-Guinardó, in the neighbourhood of Can Baró. The property is made up of 5 dwellings, 2 of them are duplexes and 3 are flats. They vary in size and distribution between them, but in general they have 1 or 2 bedrooms, complete bathrooms, kitchen, living-dining room and terrace. They are subject to an interior design, which achieves functional and cosy spaces, achieving ventilation and lighting in all the rooms of the dwelling. The project includes: A ground floor flat (Vallseca) of 91 m<sup>2</sup>. It has 2 bedrooms and 2 bathrooms. A ground floor flat (Bismarck) / first floor (Vallseca) of 72 m<sup>2</sup> + 8 m<sup>2</sup> terrace. With 2 bedrooms and 2 bathrooms. A first floor flat (Bismarck) of 51 m<sup>2</sup> + 6 m<sup>2</sup> terrace. With 1 bedroom and 1 bathroom. A duplex on first and first floor (Vallseca) of 81 m<sup>2</sup> + 29 m<sup>2</sup> terrace. With 2 bedrooms and 2 bathrooms. A second and third floor duplex (Bismarck) of 76 m<sup>2</sup> + 27 m<sup>2</sup> terrace. With 2 bedrooms and 2 bathrooms. The properties have terraces on both sides of the façade, both those facing Bismarck street and those facing Vallseca. [...]

## **FEATURES**

Surface 71 m<sup>2</sup> / 29 m<sup>2</sup> terrace 2 Rooms 2 Toilets

- Views
- Heating
- ✓ AACC
- Terrace
- Lift

Price 495,000 €

(Horta-Guinardó) Ref: ONB2304003

(Horta-Guinardó) Ref: ONB2304003