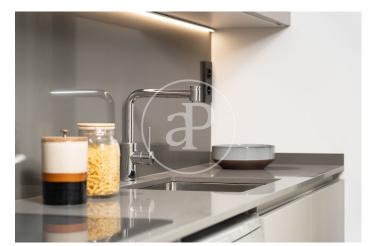

## **FEATURES**

Surface 107 m<sup>2</sup> / 5 m<sup>2</sup> terrace 3 Rooms 2 Toilets

- Views
- Heating
- ✓ AACC
- ✓ Terrace
- ✓ Pool
- Lift
- Has parking

(Horta-Guinardó) Ref: ONB2212001

(Horta-Guinardó) Ref: ONB2212001