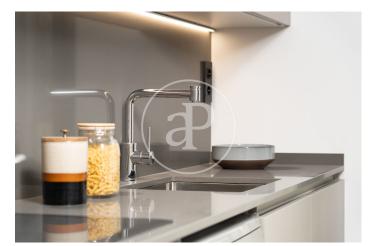

## **FEATURES**

Surface 115 m<sup>2</sup> / 20 m<sup>2</sup> terrace 3 Rooms 2 Toilets

- ✓ Views
- Heating
- ✓ AACC
- ✓ Terrace
- ✓ Pool
- Lift
- Has parking

(Horta-Guinardó) Ref: ONB2212001

(Horta-Guinardó) Ref: ONB2212001