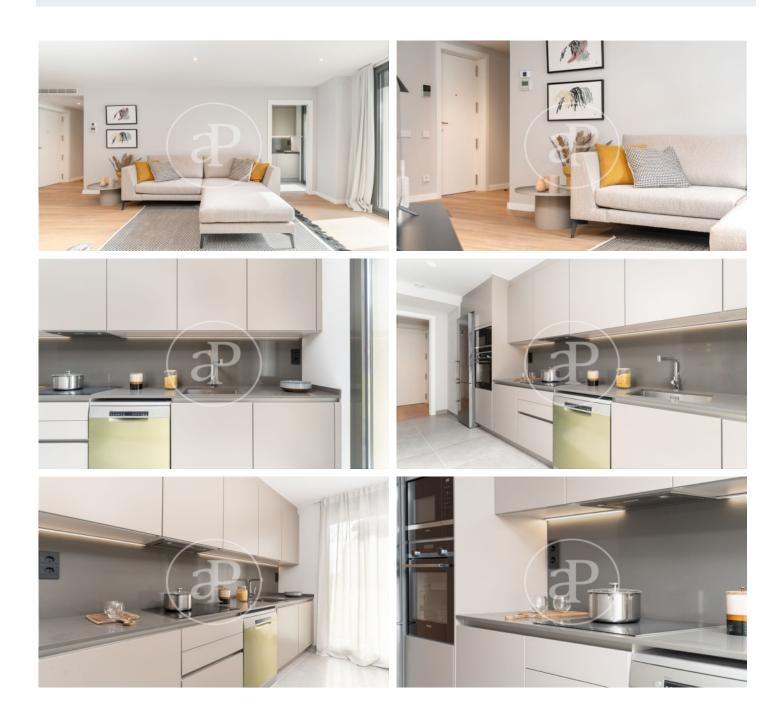

# New building (work) for sale with Terrace in Horta-Guinardó (Barcelona)

The development is located on Avinguda de la Mare de Deu de Montserrat, very close to Guinardó Park. A natural universe, an example of biodiversity with three different areas: urban, historical and forest, which allows you to move in a few minutes from the urban context to a lush forest designed for walking among its vegetation. It has excellent communications, both by public and private transport, which will allow you to get to the city centre and wherever you want to go in the blink of an eye. It also has all the essential services you may need, from local shops to educational institutions and health centres. This development is made up of 52 one-, two-, three- and four-bedroom homes located in Barcelona's Guinardó? neighbourhood. The project has commercial premises, ground floor duplexes, large terraces and two communal swimming pools to enjoy the tranquillity of one of the areas with the most personality in Barcelona. Barcelona / Horta-Guinardó Unit bj 4 A - ESC B Completion Q1 2024

#### FEATURES

Surface 91 m<sup>2</sup> 1 Rooms 1 Toilets 1 Restrooms

- Views
- Heating
- AACC
- ✓ Pool
- 🗸 Lift
- Has parking

Price 381,000 €

Paseo de Gracia 85 Tel: 93 528 89 08 https://www.aproperties.es