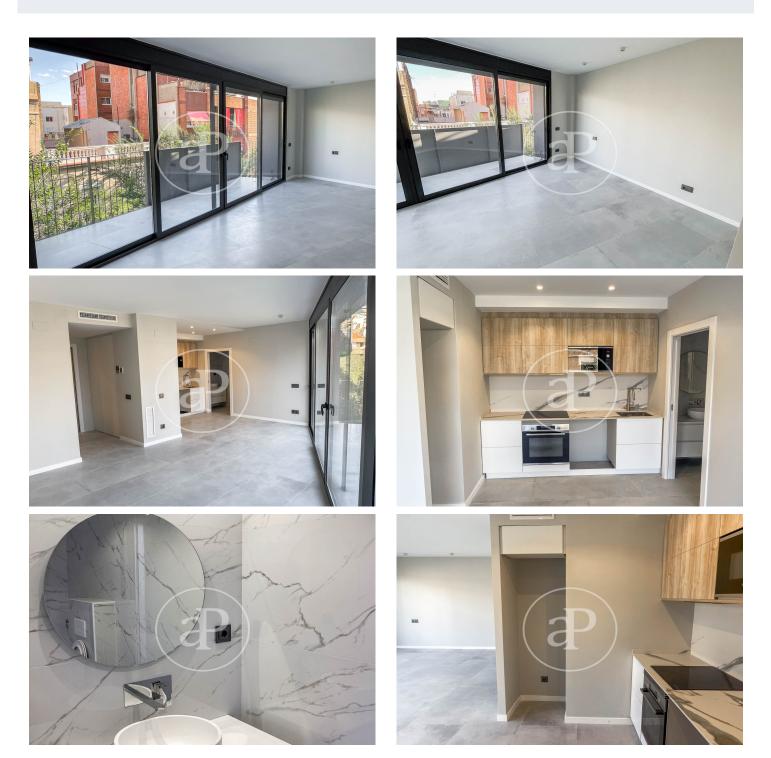

# New building (work) for sale with Terrace in Horta-Guinardó (Barcelona)

Welcome to Bismarck 32, a new construction project in the district of Horta-Guinardó, in the neighbourhood of Can Baró. The property is made up of 5 dwellings, 2 of them are duplexes and 3 are flats. They vary in size and distribution between them, but in general they have 1 or 2 bedrooms, complete bathrooms, kitchen, living-dining room and terrace. They are subject to an interior design, which achieves functional and cosy spaces, achieving ventilation and lighting in all the rooms of the dwelling. The project includes: A ground floor flat (Vallseca) of 91 m<sup>2</sup>. It has 2 bedrooms and 2 bathrooms. A ground floor flat (Bismarck) / first floor (Vallseca) of 72 m<sup>2</sup> + 8 m<sup>2</sup> terrace. With 2 bedrooms and 2 bathrooms. A first floor flat (Bismarck) of 51 m<sup>2</sup> + 6 m<sup>2</sup> terrace. With 1 bedroom and 1 bathroom. A duplex on first and first floor (Vallseca) of 81 m<sup>2</sup> + 29 m<sup>2</sup> terrace. With 2 bedrooms and 2 bathrooms. A second and third floor duplex (Bismarck) of 76 m<sup>2</sup> + 27 m<sup>2</sup> terrace. With 2 bedrooms and 2 bathrooms. The properties have terraces on both sides of the façade, both those facing Bismarck street and those facing Vallseca. [...]

#### **FEATURES**

Surface 70 m<sup>2</sup> / 26 m<sup>2</sup> terrace 2 Rooms 2 Toilets

- ✓ Views
- Heating
- AACC
- Terrace
- 🖌 Lift

Paseo de Gracia 85 Tel: 93 528 89 08 https://www.aproperties.es