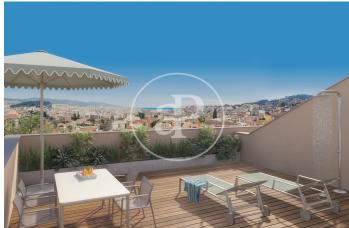

## New Development on Rambla del Carmel

Exclusive new residential building in one of the best locations in the Carmel neighborhood, in the Horta-Guinardó district. This excellent development, located at the corner of Av. de l'Estatut de Catalunya and Carrer del Llobregós, specifically on Rambla del Carmel, consists of 6 exclusive exterior apartments with 1, 2, and 4 bedrooms, all of them with plenty of light and high-quality finishes. The building's location enjoys a truly privileged environment, close to parks and hills, in an elevated position over the city offering fantastic views of the city from every room in the apartments. The development is located in a well-established urban and residential area, facing a magnificent open space created by the Rambla, and very close to large green areas such as Carmel Park, Guinardó Park, or the Rieras d'Horta Park. These spaces form a set of public areas perfect for sports and family outings. The building will consist of 2 apartments with 1 and 2 bedrooms on the first and second floors, and one 4-bedroom apartment per floor on the third and fourth floors. All apartments will enjoy a solarium on the rooftop. Modern finishes, with open kitchens connected [...]

## **FEATURES**

Surface 60 m<sup>2</sup> / 2 m<sup>2</sup> terrace 2 Rooms 1 Toilets

- ✓ Views
- ✓ Heating
- ✓ AACC
- Terrace
- ✓ Lift

(Horta-Guinardó) Ref: ONB2410002

The information about any property is not binding to any offer or contract. Any verbal or written declaration made by aProperties with regards to the value or condition of the property should not be considered accurate or factual. The pictures make reference to some parts of the property at the times that they were taken. The areas, dimensions and distances that are given are approximate and should be checked by the client. The images are computer generated and are just an approximate indication of the real appearance of the property; these may change at any time. The information with regards to the property may also change at any time.