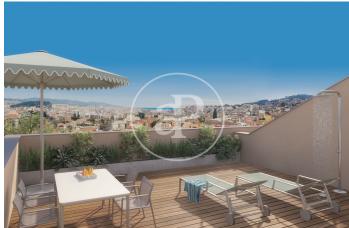

## New Development on Rambla del Carmel

Exclusive new residential building in one of the best locations in the Carmel neighborhood, in the Horta-Guinardó district. This excellent development, located at the corner of Av. de l'Estatut de Catalunya and Carrer del Llobregós, specifically on Rambla del Carmel, consists of 6 exclusive exterior apartments with 1, 2, and 4 bedrooms, all of them with plenty of light and high-quality finishes. The building's location enjoys a truly privileged environment, close to parks and hills, in an elevated position over the city offering fantastic views of the city from every room in the apartments. The development is located in a well-established urban and residential area, facing a magnificent open space created by the Rambla, and very close to large green areas such as Carmel Park, Guinardó Park, or the Rieras d'Horta Park. These spaces form a set of public areas perfect for sports and family outings. The building will consist of 2 apartments with 1 and 2 bedrooms on the first and second floors, and one 4-bedroom apartment per floor on the third and fourth floors. All apartments will enjoy a solarium on the rooftop. Modern finishes, with open kitchens connected [...]