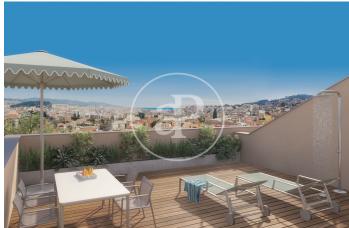

## New Development on Rambla del Carmel

Exclusive new residential building in one of the best locations in the Carmel neighborhood, in the Horta-Guinardó district. This excellent development, located at the corner of Av. de l'Estatut de Catalunya and Carrer del Llobregós, specifically on Rambla del Carmel, consists of 6 exclusive exterior apartments with 1, 2, and 4 bedrooms, all of them with plenty of light and high-quality finishes. The building's location enjoys a truly privileged environment, close to parks and hills, in an elevated position over the city offering fantastic views of the city from every room in the apartments. The development is located in a well-established urban and residential area, facing a magnificent open space created by the Rambla, and very close to large green areas such as Carmel Park, Guinardó Park, or the Rieras d'Horta Park. These spaces form a set of public areas perfect for sports and family outings. The building will consist of 2 apartments with 1 and 2 bedrooms on the first and second floors, and one 4-bedroom apartment per floor on the third and fourth floors. All apartments will enjoy a solarium on the rooftop. Modern finishes, with open kitchens connected [...]

## **FEATURES**

Surface 55 m<sup>2</sup> / 2 m<sup>2</sup> terrace 1 Rooms

1 Toilets

- ✓ Views
- ✓ Heating
- ✓ AACC
- Terrace
- ✓ Lift

(Horta-Guinardó) Ref: ONB2410002

The information about any property is not binding to any offer or contract. Any verbal or written declaration made by aProperties with regards to the value or condition of the property should not be considered accurate or factual. The pictures make reference to some parts of the property at the times that they were taken. The areas, dimensions and distances that are given are approximate and should be checked by the client. The images are computer generated and are just an approximate indication of the real appearance of the property; these may change at any time. The information with regards to the property may also change at any time.