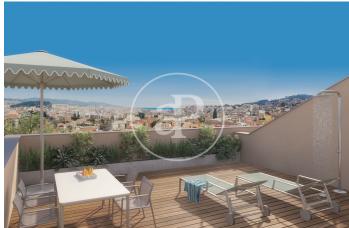

## New Development on Rambla del Carmel

Exclusive new residential building in one of the best locations in the Carmel neighborhood, in the Horta-Guinardó district. This excellent development, located at the corner of Av. de l'Estatut de Catalunya and Carrer del Llobregós, specifically on Rambla del Carmel, consists of 6 exclusive exterior apartments with 1, 2, and 4 bedrooms, all of them with plenty of light and high-quality finishes. The building's location enjoys a truly privileged environment, close to parks and hills, in an elevated position over the city offering fantastic views of the city from every room in the apartments. The development is located in a well-established urban and residential area, facing a magnificent open space created by the Rambla, and very close to large green areas such as Carmel Park, Guinardó Park, or the Rieras d'Horta Park. These spaces form a set of public areas perfect for sports and family outings. The building will consist of 2 apartments with 1 and 2 bedrooms on the first and second floors, and one 4-bedroom apartment per floor on the third and fourth floors. All apartments will enjoy a solarium on the rooftop. Modern finishes, with open kitchens connected [...]

## **FEATURES**

Surface 116 m<sup>2</sup> / 3 m<sup>2</sup> terrace 4 Rooms 2 Toilets

- Views
- Heating
- ✓ AACC
- Terrace
- ✓ Lift

(Horta-Guinardó) Ref: ONB2410002

The information about any property is not binding to any offer or contract. Any verbal or written declaration made by aProperties with regards to the value or condition of the property should not be considered accurate or factual. The pictures make reference to some parts of the property at the times that they were taken. The areas, dimensions and distances that are given are approximate and should be checked by the client. The images are computer generated and are just an approximate indication of the real appearance of the property; these may change at any time. The information with regards to the property may also change at any time.