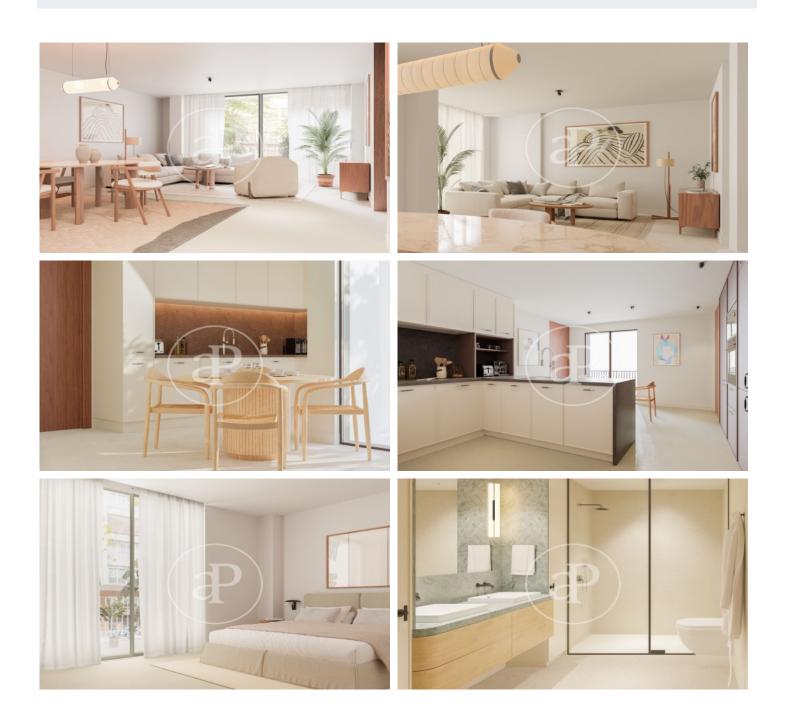

## Developments in Galvany

New luxury development in the exclusive area of Sant Gervasi-Galvany. Strategically located in one of the neighbourhoods with the highest quality of life in the city, it has all the services within walking distance, as well as excellent connections both by private vehicle and public transport. The development consists of 23 homes with 3 and 4 bedrooms. Garages are available as well as communal areas with rooftop swimming pools. The ground floor flats have spacious private terraces, which will fill every corner of your new home with light. The interior of the homes perfectly combines a functional and sophisticated design, with a careful distribution that provides unequalled luminosity. All the rooms have been designed to make the most of the space and natural light. The kitchen includes a cosy office. The air conditioning is by aerothermal energy, a clean, ecological and environmentally friendly energy, which provides cooling in summer, heating in winter and hot water throughout the year at a much lower cost for its future owners. The 4-bedroom properties, located on the top floor, include two bathrooms, toilet, independent kitchen with dining area and a large open-plan living ro [...]

## **FEATURES**

Surface 145 m<sup>2</sup> / 14 m<sup>2</sup> terrace 3 Rooms 2 Toilets

- 🗸 Views
- Heating
- Boxroom
- ✓ AACC
- ✓ Terrace
- 🗸 Pool
- 🖌 Lift

Price 1,193,000 €

Has parking

(Sant Gervasi - Galvany)