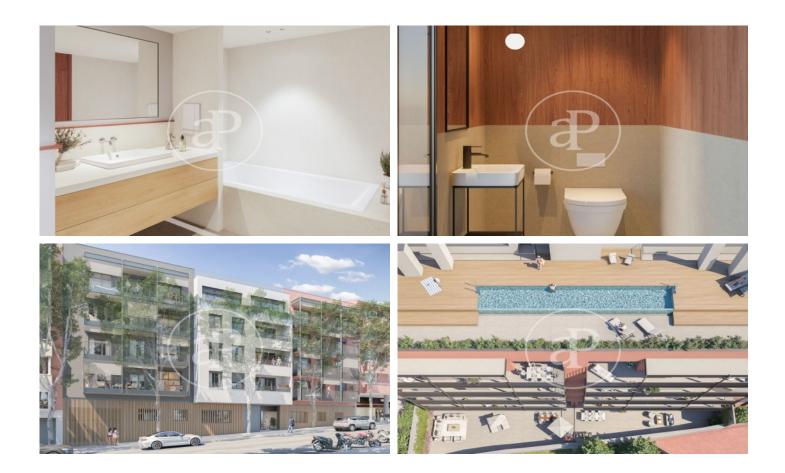

## Developments in Galvany

New luxury development in the exclusive area of Sant Gervasi-Galvany. Strategically located in one of the neighbourhoods with the highest quality of life in the city, it has all the services within walking distance, as well as excellent connections both by private vehicle and public transport. The development consists of 23 homes with 3 and 4 bedrooms. Garages are available as well as communal areas with rooftop swimming pools. The ground floor flats have spacious private terraces, which will fill every corner of your new home with light. The interior of the homes perfectly combines a functional and sophisticated design, with a careful distribution that provides unequalled luminosity. All the rooms have been designed to make the most of the space and natural light. The kitchen includes a cosy office. The air conditioning is by aerothermal energy, a clean, ecological and environmentally friendly energy, which provides cooling in summer, heating in winter and hot water throughout the year at a much lower cost for its future owners. The 4-bedroom properties, located on the top floor, include two bathrooms, toilet, independent kitchen with dining area and a large open-plan living ro [...]

## **FEATURES**

Surface 145 m<sup>2</sup> / 14 m<sup>2</sup> terrace 3 Rooms 2 Toilets

- 🗸 Views
- Heating
- Boxroom
- ✓ AACC
- ✓ Terrace
- 🗸 Pool
- 🖌 Lift

Price 1,193,000 €

Has parking

(Sant Gervasi - Galvany)