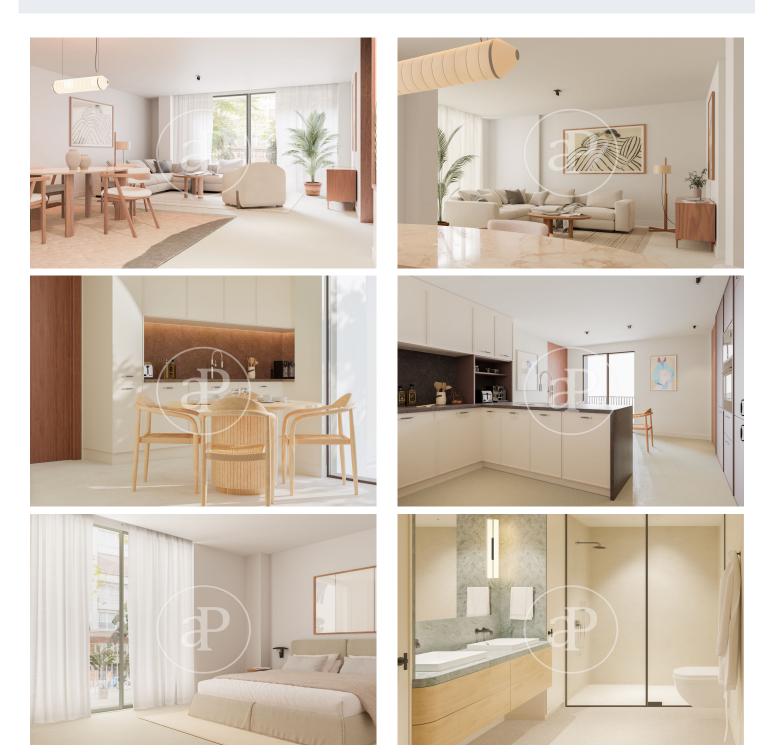

# Developments in Galvany

New luxury development in the exclusive area of Sant Gervasi-Galvany. Strategically located in one of the neighbourhoods with the highest quality of life in the city, it has all the services within walking distance, as well as excellent connections both by private vehicle and public transport. The development consists of 23 homes with 3 and 4 bedrooms. Garages are available as well as communal areas with rooftop swimming pools. The ground floor flats have spacious private terraces, which will fill every corner of your new home with light. The interior of the homes perfectly combines a functional and sophisticated design, with a careful distribution that provides unequalled luminosity. All the rooms have been designed to make the most of the space and natural light. The kitchen includes a cosy office. The air conditioning is by aerothermal energy, a clean, ecological and environmentally friendly energy, which provides cooling in summer, heating in winter and hot water throughout the year at a much lower cost for its future owners. The 4-bedroom properties, located on the top floor, include two bathrooms, toilet, independent kitchen with dining area and a large open-plan living [...]

#### FEATURES

Surface 200 m<sup>2</sup> / 104 m<sup>2</sup> terrace 4 Rooms 2 Toilets 1 Restrooms

- 🗸 Views
- Has parking
- Heating
- ✓ Boxroom
- ✓ AACC
- ✓ Terrace
- Pool
- 🗸 Lift

Paseo de Gracia 85 Tel: 93 528 89 08 https://www.aproperties.es