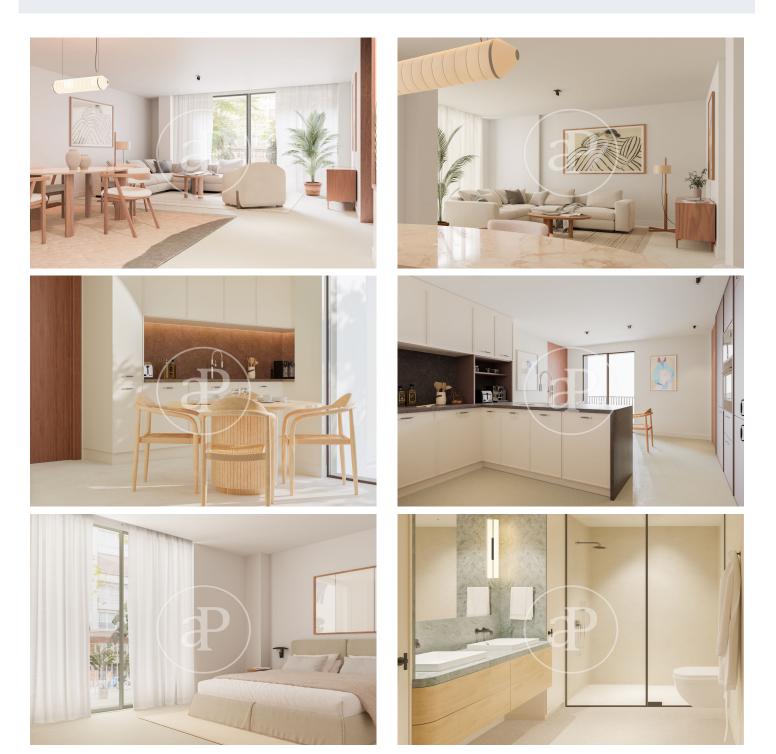

# Developments in Galvany

New luxury development in the exclusive area of Sant Gervasi-Galvany. Strategically located in one of the neighbourhoods with the highest quality of life in the city, it has all the services within walking distance, as well as excellent connections both by private vehicle and public transport. The development consists of 23 homes with 3 and 4 bedrooms. Garages are available as well as communal areas with rooftop swimming pools. The ground floor flats have spacious private terraces, which will fill every corner of your new home with light. The interior of the homes perfectly combines a functional and sophisticated design, with a careful distribution that provides unequalled luminosity. All the rooms have been designed to make the most of the space and natural light. The kitchen includes a cosy office. The air conditioning is by aerothermal energy, a clean, ecological and environmentally friendly energy, which provides cooling in summer, heating in winter and hot water throughout the year at a much lower cost for its future owners. The 4-bedroom properties, located on the top floor, include two bathrooms, toilet, independent kitchen with dining area and a large open-plan living [...]

#### FEATURES

Surface 201 m<sup>2</sup> / 26 m<sup>2</sup> terrace 4 Rooms 2 Toilets 1 Restrooms

- 🗸 Views
- Has parking
- Heating
- ✓ Boxroom
- AACC
- Terrace
- Pool
- 🖌 Lift

Paseo de Gracia 85 Tel: 93 528 89 08 https://www.aproperties.es