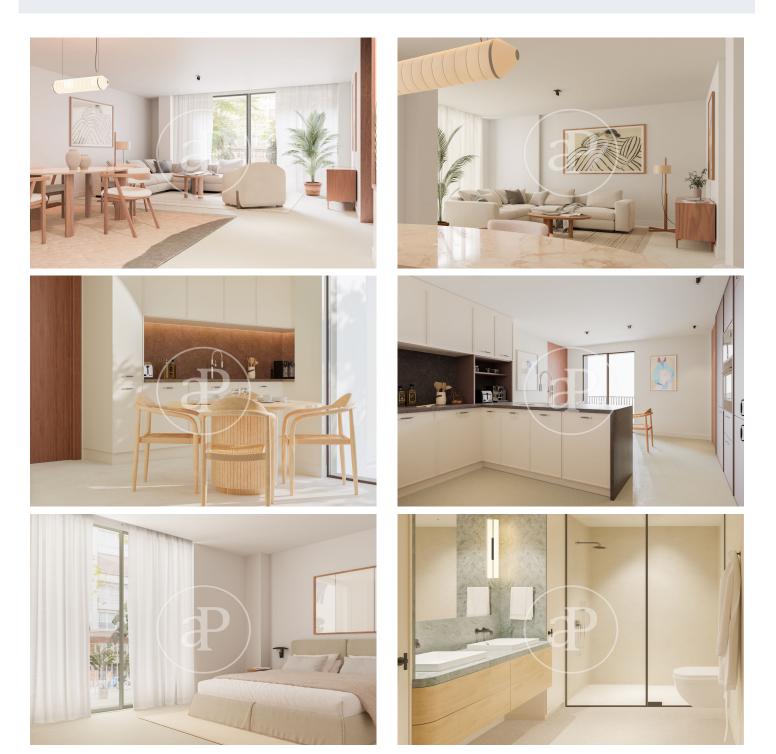

# Developments in Galvany

New luxury development in the exclusive area of Sant Gervasi-Galvany. Strategically located in one of the neighbourhoods with the highest quality of life in the city, it has all the services within walking distance, as well as excellent connections both by private vehicle and public transport. The development consists of 23 homes with 3 and 4 bedrooms. Garages are available as well as communal areas with rooftop swimming pools. The ground floor flats have spacious private terraces, which will fill every corner of your new home with light. The interior of the homes perfectly combines a functional and sophisticated design, with a careful distribution that provides unequalled luminosity. All the rooms have been designed to make the most of the space and natural light. The kitchen includes a cosy office. The air conditioning is by aerothermal energy, a clean, ecological and environmentally friendly energy, which provides cooling in summer, heating in winter and hot water throughout the year at a much lower cost for its future owners. The 4-bedroom properties, located on the top floor, include two bathrooms, toilet, independent kitchen with dining area and a large open-plan living [...]