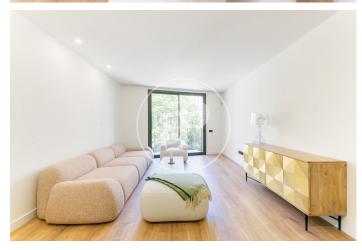

## Newly Built Chalet with Pool

Newly built chalet located in Sant Gervasi, near Plaça del Camp. It has its own 43m² garden, 60m² solarium with pool, private elevator, and 18m² parking. It consists of 181m² built, distributed over 3 floors. The ground floor includes a double bedroom with a bathroom and access to the 43m² garden, as well as a laundry room. On the 1st floor, there are two bedrooms with en-suite bathrooms and access to a balcony. On the 2nd floor, there is a living-dining room with a balcony and a fully equipped open kitchen; and a courtesy toilet; and on the roof, there is a 60m² solarium with a pool. All floors are connected by a private elevator.

## **FEATURES**

Surface 181 m<sup>2</sup> / 104 m<sup>2</sup> terrace 3 Rooms 2 Toilets 1 Restrooms

- Heating
- ✓ AACC
- ✓ Terrace
- Backyard
- ✓ Pool
- ✓ Lift
- Has parking

Price 1,595,000 €

(Sant Gervasi - Galvany)