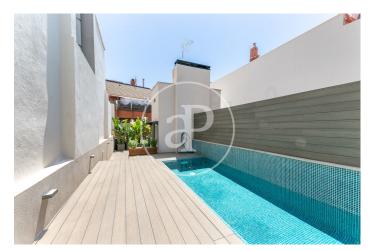

## Newly Built Chalet with Pool

Newly built chalet located in Sant Gervasi, near Plaça del Camp. It has its own 43m² garden, 60m² solarium with pool, private elevator, and 18m² parking. It consists of 181m² built, distributed over 3 floors. The ground floor includes a double bedroom with a bathroom and access to the 43m² garden, as well as a laundry room. On the 1st floor, there are two bedrooms with en-suite bathrooms and access to a balcony. On the 2nd floor, there is a living-dining room with a balcony and a fully equipped open kitchen; and a courtesy toilet; and on the roof, there is a 60m² solarium with a pool. All floors are connected by a private elevator.

## **FEATURES**

Surface 181 m<sup>2</sup> / 104 m<sup>2</sup> terrace 3 Rooms 2 Toilets 1 Restrooms

- Heating
- ✓ AACC
- ✓ Terrace
- Backyard
- ✓ Pool
- ✓ Lift
- Has parking

Price 1,595,000 €

(Sant Gervasi - Galvany)