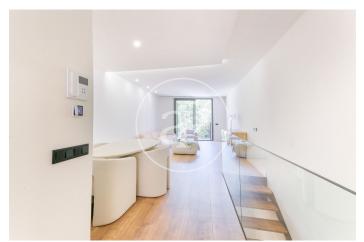

## Newly Built Chalet with Pool

Newly built chalet located in Sant Gervasi, near Plaça del Camp. It has its own 43m² garden, 60m² solarium with pool, private elevator, and 18m² parking. It consists of 181m² built, distributed over 3 floors. The ground floor includes a double bedroom with a bathroom and access to the 43m² garden, as well as a laundry room. On the 1st floor, there are two bedrooms with en-suite bathrooms and access to a balcony. On the 2nd floor, there is a living-dining room with a balcony and a fully equipped open kitchen; and a courtesy toilet; and on the roof, there is a 60m² solarium with a pool. All floors are connected by a private elevator.

## **FEATURES**

Surface 181 m<sup>2</sup> / 104 m<sup>2</sup> terrace 3 Rooms 2 Toilets 1 Restrooms

- Heating
- ✓ AACC
- ✓ Terrace
- Backyard
- ✓ Pool
- ✓ Lift
- Has parking

Price 1,595,000 €

(Sant Gervasi - Galvany)