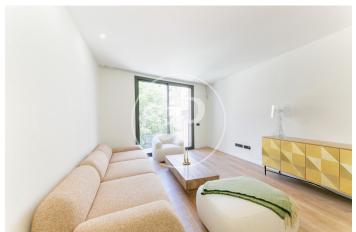

## Newly Built Chalet with Pool

Newly built chalet located in Sant Gervasi, near Plaça del Camp. It has its own 43m² garden, 60m² solarium with pool, private elevator, and 18m² parking. It consists of 181m² built, distributed over 3 floors. The ground floor includes a double bedroom with a bathroom and access to the 43m² garden, as well as a laundry room. On the 1st floor, there are two bedrooms with en-suite bathrooms and access to a balcony. On the 2nd floor, there is a living-dining room with a balcony and a fully equipped open kitchen; and a courtesy toilet; and on the roof, there is a 60m² solarium with a pool. All floors are connected by a private elevator.

## **FEATURES**

Surface 181 m<sup>2</sup> / 104 m<sup>2</sup> terrace 3 Rooms 2 Toilets 1 Restrooms

- Heating
- ✓ AACC
- ✓ Terrace
- Backyard
- ✓ Pool
- ✓ Lift
- Has parking

Price 1,595,000 €

(Sant Gervasi - Galvany)