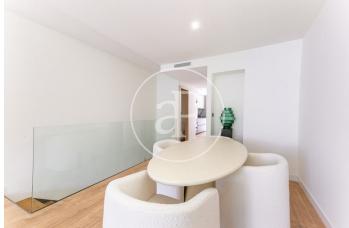

## Newly Built Chalet with Pool

Newly built chalet located in Sant Gervasi, near Plaça del Camp. It has its own 43m² garden, 60m² solarium with pool, private elevator, and 18m² parking. It consists of 181m² built, distributed over 3 floors. The ground floor includes a double bedroom with a bathroom and access to the 43m² garden, as well as a laundry room. On the 1st floor, there are two bedrooms with en-suite bathrooms and access to a balcony. On the 2nd floor, there is a living-dining room with a balcony and a fully equipped open kitchen; and a courtesy toilet; and on the roof, there is a 60m² solarium with a pool. All floors are connected by a private elevator.

## **FEATURES**

Surface 181 m<sup>2</sup> / 104 m<sup>2</sup> terrace 3 Rooms 2 Toilets 1 Restrooms

- Heating
- ✓ AACC
- ✓ Terrace
- Backyard
- ✓ Pool
- ✓ Lift
- Has parking

Price 1,595,000 €

(Sant Gervasi - Galvany)