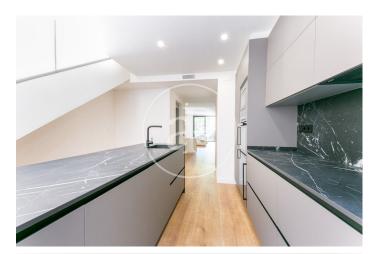

## Newly Built Chalet with Pool

Newly built chalet located in Sant Gervasi, near Plaça del Camp. It has its own 43m² garden, 60m² solarium with pool, private elevator, and 18m² parking. It consists of 181m² built, distributed over 3 floors. The ground floor includes a double bedroom with a bathroom and access to the 43m² garden, as well as a laundry room. On the 1st floor, there are two bedrooms with en-suite bathrooms and access to a balcony. On the 2nd floor, there is a living-dining room with a balcony and a fully equipped open kitchen; and a courtesy toilet; and on the roof, there is a 60m² solarium with a pool. All floors are connected by a private elevator.