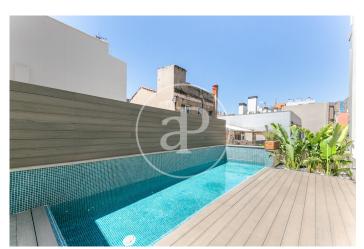

## Newly Built Chalet with Pool

Newly built chalet located in Sant Gervasi, near Plaça del Camp. It has its own 43m² garden, 60m² solarium with pool, private elevator, and 18m² parking. It consists of 181m² built, distributed over 3 floors. The ground floor includes a double bedroom with a bathroom and access to the 43m² garden, as well as a laundry room. On the 1st floor, there are two bedrooms with en-suite bathrooms and access to a balcony. On the 2nd floor, there is a living-dining room with a balcony and a fully equipped open kitchen; and a courtesy toilet; and on the roof, there is a 60m² solarium with a pool. All floors are connected by a private elevator.

## **FEATURES**

Surface 181 m<sup>2</sup> / 104 m<sup>2</sup> terrace 3 Rooms 2 Toilets 1 Restrooms

- Heating
- ✓ AACC
- ✓ Terrace
- Backyard
- ✓ Pool
- ✓ Lift
- Has parking

Price 1,595,000 €

(Sant Gervasi - Galvany)