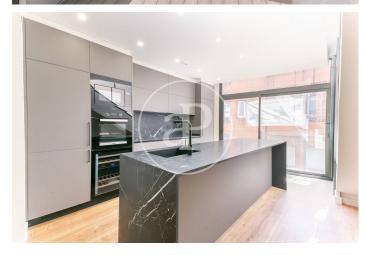

## Newly Built Chalet with Pool

Newly built chalet located in Sant Gervasi, near Plaça del Camp. It has its own 43m² garden, 60m² solarium with pool, private elevator, and 18m² parking. It consists of 181m² built, distributed over 3 floors. The ground floor includes a double bedroom with a bathroom and access to the 43m² garden, as well as a laundry room. On the 1st floor, there are two bedrooms with en-suite bathrooms and access to a balcony. On the 2nd floor, there is a living-dining room with a balcony and a fully equipped open kitchen; and a courtesy toilet; and on the roof, there is a 60m² solarium with a pool. All floors are connected by a private elevator.