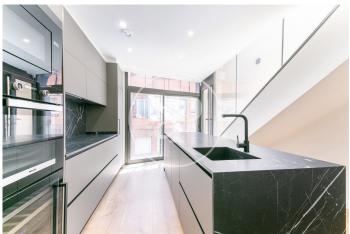

## Newly Built Chalet with Pool

Newly built chalet located in Sant Gervasi, near Plaça del Camp. It has its own 43m² garden, 60m² solarium with pool, private elevator, and 18m² parking. It consists of 181m² built, distributed over 3 floors. The ground floor includes a double bedroom with a bathroom and access to the 43m² garden, as well as a laundry room. On the 1st floor, there are two bedrooms with en-suite bathrooms and access to a balcony. On the 2nd floor, there is a living-dining room with a balcony and a fully equipped open kitchen; and a courtesy toilet; and on the roof, there is a 60m² solarium with a pool. All floors are connected by a private elevator.