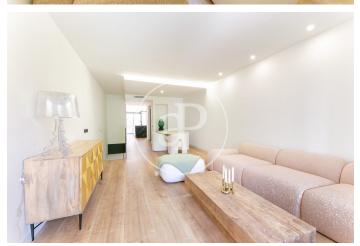

## Newly Built Chalet with Pool

Newly built chalet located in Sant Gervasi, near Plaça del Camp. It has its own 43m² garden, 60m² solarium with pool, private elevator, and 18m² parking. It consists of 181m² built, distributed over 3 floors. The ground floor includes a double bedroom with a bathroom and access to the 43m² garden, as well as a laundry room. On the 1st floor, there are two bedrooms with en-suite bathrooms and access to a balcony. On the 2nd floor, there is a living-dining room with a balcony and a fully equipped open kitchen; and a courtesy toilet; and on the roof, there is a 60m² solarium with a pool. All floors are connected by a private elevator.

## **FEATURES**

Surface 181 m<sup>2</sup> / 104 m<sup>2</sup> terrace 3 Rooms 2 Toilets 1 Restrooms

- Heating
- ✓ AACC
- ✓ Terrace
- Backyard
- ✓ Pool
- ✓ Lift
- Has parking

Price 1,595,000 €

(Sant Gervasi - Galvany)