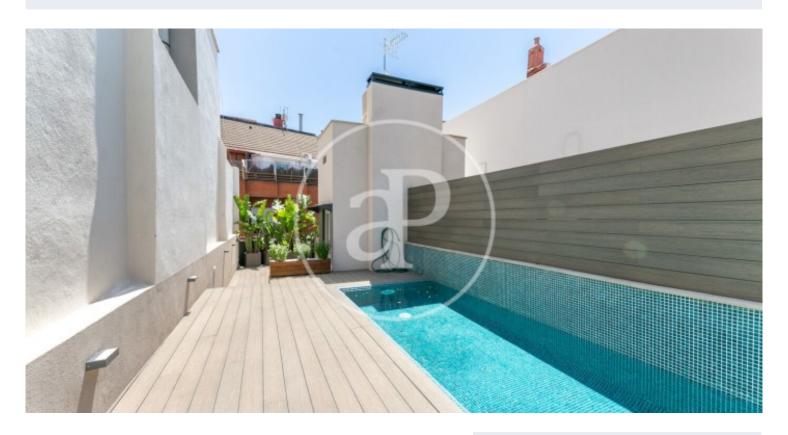

## Newly Built Chalet with Pool

Newly built chalet located in Sant Gervasi, near Plaça del Camp. It has its own 43m² garden, 60m² solarium with pool, private elevator, and 18m² parking. It consists of 181m² built, distributed over 3 floors. The ground floor includes a double bedroom with a bathroom and access to the 43m² garden, as well as a laundry room. On the 1st floor, there are two bedrooms with en-suite bathrooms and access to a balcony. On the 2nd floor, there is a living-dining room with a balcony and a fully equipped open kitchen; and a courtesy toilet; and on the roof, there is a 60m² solarium with a pool. All floors are connected by a private elevator.

## **FEATURES**

Surface 181 m<sup>2</sup> / 104 m<sup>2</sup> terrace 3 Rooms 2 Toilets 1 Restrooms

- Heating
- ✓ AACC
- ✓ Terrace
- Backyard
- ✓ Pool
- ✓ Lift
- Has parking

Price 1,595,000 €

(Sant Gervasi - Galvany)