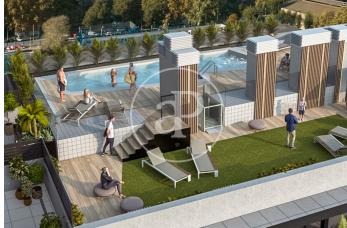

## Spectacular New Build Promotion in Sant Martí

Spectacular new build homes located in the Sant Martí district, Barcelona, where you will find 2 and 3 bedroom homes with spacious, bright, and cozy interiors. They include a parking space in the price. Each home features spacious terraces connected to the living room, allowing abundant natural light to create a warm and welcoming atmosphere. Enjoy the incredible common areas, which include a pool, gym, coworking space, relaxation area, and a multipurpose room adaptable to your needs, all designed to enhance your quality of life. It is in an exceptional location with direct access to La Pau metro (L2 and L4) and an extensive bus network that brings you to the center and beaches of Barcelona in just 15 minutes. Additionally, you will be close to the Ronda Litoral and Rambla Guipúzcoa, making your daily commutes easier. With a developed infrastructure that includes schools, medical centers, pharmacies, supermarkets, and more, you will have everything you need within reach for a practical and hassle-free life. Each home is equipped with appliances and LED lights, providing you with comfort from day one. With an A energy rating and eco-efficient features.

## **FEATURES**

Surface 87 m<sup>2</sup> / 38 m<sup>2</sup> terrace 3 Rooms 2 Toilets

- ✓ Views
- Heating
- ✓ Boxroom
- ✓ AACC
- ✓ Terrace
- ✓ Backyard
- ✓ Pool

- ✓ Gym
- Lift
- Security
- Concierge
- Has parking