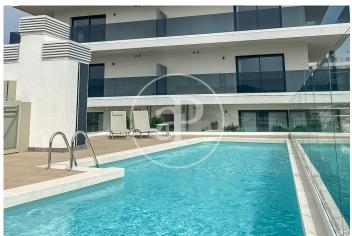

## Spectacular New Build Promotion in Sant Martí

Spectacular new build homes located in the Sant Martí district, Barcelona, where you will find 2 and 3 bedroom homes with spacious, bright, and cozy interiors. They include a parking space in the price. Each home features spacious terraces connected to the living room, allowing abundant natural light to create a warm and welcoming atmosphere. Enjoy the incredible common areas, which include a pool, gym, coworking space, relaxation area, and a multipurpose room adaptable to your needs, all designed to enhance your quality of life. It is in an exceptional location with direct access to La Pau metro (L2 and L4) and an extensive bus network that brings you to the center and beaches of Barcelona in just 15 minutes. Additionally, you will be close to the Ronda Litoral and Rambla Guipúzcoa, making your daily commutes easier. With a developed infrastructure that includes schools, medical centers, pharmacies, supermarkets, and more, you will have everything you need within reach for a practical and hassle-free life. Each home is equipped with appliances and LED lights, providing you with comfort from day one. With an A energy rating and eco-efficient features.

## **FEATURES**

Surface 87 m<sup>2</sup> / 38 m<sup>2</sup> terrace 3 Rooms 2 Toilets

- ✓ Views
- Heating
- ✓ Boxroom
- ✓ AACC
- ✓ Terrace
- ✓ Backyard
- ✓ Pool

- ✓ Gym
- Lift
- Security
- Concierge
- Has parking