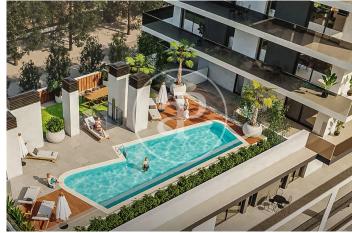

## Spectacular New Build Promotion in Sant Martí

Spectacular new build homes located in the Sant Martí district, Barcelona, where you will find 2 and 3 bedroom homes with spacious, bright, and cozy interiors. They include a parking space in the price. Each home features spacious terraces connected to the living room, allowing abundant natural light to create a warm and welcoming atmosphere. Enjoy the incredible common areas, which include a pool, gym, coworking space, relaxation area, and a multipurpose room adaptable to your needs, all designed to enhance your quality of life. It is in an exceptional location with direct access to La Pau metro (L2 and L4) and an extensive bus network that brings you to the center and beaches of Barcelona in just 15 minutes. Additionally, you will be close to the Ronda Litoral and Rambla Guipúzcoa, making your daily commutes easier. With a developed infrastructure that includes schools, medical centers, pharmacies, supermarkets, and more, you will have everything you need within reach for a practical and hassle-free life. Each home is equipped with appliances and LED lights, providing you with comfort from day one. With an A energy rating and eco-efficient features.

## **FEATURES**

Surface 87 m<sup>2</sup> / 38 m<sup>2</sup> terrace 3 Rooms 2 Toilets

- ✓ Views
- Heating
- ✓ Boxroom
- ✓ AACC
- ✓ Terrace
- ✓ Backyard
- ✓ Pool

- ✓ Gym
- Lift
- Security
- Concierge
- Has parking