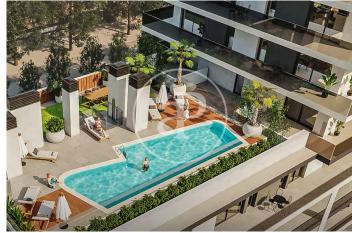

## Spectacular New Build Promotion in Sant Martí

Spectacular new build homes located in the Sant Martí district, Barcelona, where you will find 2 and 3 bedroom homes with spacious, bright, and cozy interiors. They include a parking space in the price. Each home features spacious terraces connected to the living room, allowing abundant natural light to create a warm and welcoming atmosphere. Enjoy the incredible common areas, which include a pool, gym, coworking space, relaxation area, and a multipurpose room adaptable to your needs, all designed to enhance your quality of life. It is in an exceptional location with direct access to La Pau metro (L2 and L4) and an extensive bus network that brings you to the center and beaches of Barcelona in just 15 minutes. Additionally, you will be close to the Ronda Litoral and Rambla Guipúzcoa, making your daily commutes easier. With a developed infrastructure that includes schools, medical centers, pharmacies, supermarkets, and more, you will have everything you need within reach for a practical and hassle-free life. Each home is equipped with appliances and LED lights, providing you with comfort from day one. With an A energy rating and eco-efficient features.

## **FEATURES**

Surface 87 m<sup>2</sup> / 38 m<sup>2</sup> terrace 3 Rooms 2 Toilets

- ✓ Views
- Heating
- ✓ Boxroom
- ✓ AACC
- ✓ Terrace
- Backyard
- ✓ Pool

- ✓ Gym
- Lift
- Security
- Concierge
- Has parking