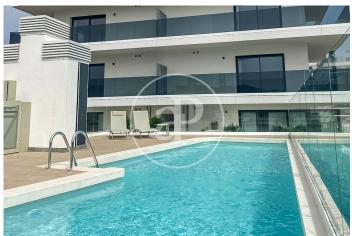

## Spectacular New Build Promotion in Sant Martí

Spectacular new build homes located in the Sant Martí district, Barcelona, where you will find 2 and 3 bedroom homes with spacious, bright, and cozy interiors. They include a parking space in the price. Each home features spacious terraces connected to the living room, allowing abundant natural light to create a warm and welcoming atmosphere. Enjoy the incredible common areas, which include a pool, gym, coworking space, relaxation area, and a multipurpose room adaptable to your needs, all designed to enhance your quality of life. It is in an exceptional location with direct access to La Pau metro (L2 and L4) and an extensive bus network that brings you to the center and beaches of Barcelona in just 15 minutes. Additionally, you will be close to the Ronda Litoral and Rambla Guipúzcoa, making your daily commutes easier. With a developed infrastructure that includes schools, medical centers, pharmacies, supermarkets, and more, you will have everything you need within reach for a practical and hassle-free life. Each home is equipped with appliances and LED lights, providing you with comfort from day one. With an A energy rating and eco-efficient features.

## **FEATURES**

Surface 87 m<sup>2</sup> / 38 m<sup>2</sup> terrace 3 Rooms 2 Toilets

- ✓ Views
- Heating
- ✓ Boxroom
- ✓ AACC
- ✓ Terrace
- Backyard
- ✓ Pool

- ✓ Gym
- Lift
- Security
- Concierge
- Has parking