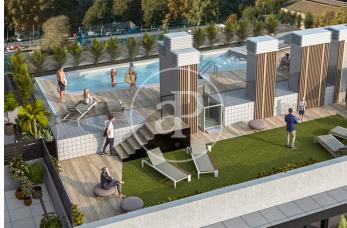

## Spectacular New Build Promotion in Sant Martí

Spectacular new build homes located in the Sant Martí district, Barcelona, where you will find 2 and 3 bedroom homes with spacious, bright, and cozy interiors. They include a parking space in the price. Each home features spacious terraces connected to the living room, allowing abundant natural light to create a warm and welcoming atmosphere. Enjoy the incredible common areas, which include a pool, gym, coworking space, relaxation area, and a multipurpose room adaptable to your needs, all designed to enhance your quality of life. It is in an exceptional location with direct access to La Pau metro (L2 and L4) and an extensive bus network that brings you to the center and beaches of Barcelona in just 15 minutes. Additionally, you will be close to the Ronda Litoral and Rambla Guipúzcoa, making your daily commutes easier. With a developed infrastructure that includes schools, medical centers, pharmacies, supermarkets, and more, you will have everything you need within reach for a practical and hassle-free life. Each home is equipped with appliances and LED lights, providing you with comfort from day one. With an A energy rating and eco-efficient features.

## **FEATURES**

Surface 87 m<sup>2</sup> / 38 m<sup>2</sup> terrace 3 Rooms 2 Toilets

- ✓ Views
- Heating
- ✓ Boxroom
- ✓ AACC
- ✓ Terrace
- Backyard
- ✓ Pool

- ✓ Gym
- Lift
- Security
- Concierge
- Has parking