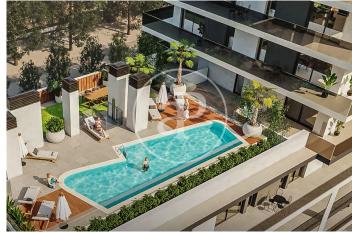

## Spectacular New Build Promotion in Sant Martí

Spectacular new build homes located in the Sant Martí district, Barcelona, where you will find 2 and 3 bedroom homes with spacious, bright, and cozy interiors. They include a parking space in the price. Each home features spacious terraces connected to the living room, allowing abundant natural light to create a warm and welcoming atmosphere. Enjoy the incredible common areas, which include a pool, gym, coworking space, relaxation area, and a multipurpose room adaptable to your needs, all designed to enhance your quality of life. It is in an exceptional location with direct access to La Pau metro (L2 and L4) and an extensive bus network that brings you to the center and beaches of Barcelona in just 15 minutes. Additionally, you will be close to the Ronda Litoral and Rambla Guipúzcoa, making your daily commutes easier. With a developed infrastructure that includes schools, medical centers, pharmacies, supermarkets, and more, you will have everything you need within reach for a practical and hassle-free life. Each home is equipped with appliances and LED lights, providing you with comfort from day one. With an A energy rating and eco-efficient features.

## **FEATURES**

Surface 87 m<sup>2</sup> / 38 m<sup>2</sup> terrace 3 Rooms 2 Toilets

- ✓ Views
- ✓ Heating
- ✓ Boxroom
- ✓ AACC
- ✓ Terrace
- Backyard
- ✓ Pool

- ✓ Gym
- Lift
- Security
- Concierge
- Has parking