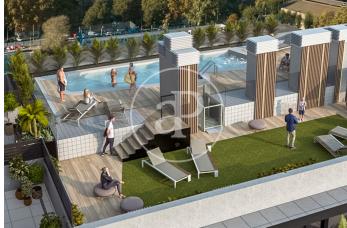

## Spectacular New Build Promotion in Sant Martí

Spectacular new build homes located in the Sant Martí district, Barcelona, where you will find 2 and 3 bedroom homes with spacious, bright, and cozy interiors. They include a parking space in the price. Each home features spacious terraces connected to the living room, allowing abundant natural light to create a warm and welcoming atmosphere. Enjoy the incredible common areas, which include a pool, gym, coworking space, relaxation area, and a multipurpose room adaptable to your needs, all designed to enhance your quality of life. It is in an exceptional location with direct access to La Pau metro (L2 and L4) and an extensive bus network that brings you to the center and beaches of Barcelona in just 15 minutes. Additionally, you will be close to the Ronda Litoral and Rambla Guipúzcoa, making your daily commutes easier. With a developed infrastructure that includes schools, medical centers, pharmacies, supermarkets, and more, you will have everything you need within reach for a practical and hassle-free life. Each home is equipped with appliances and LED lights, providing you with comfort from day one. With an A energy rating and eco-efficient features.

## **FEATURES**

Surface 87 m<sup>2</sup> / 38 m<sup>2</sup> terrace 3 Rooms 2 Toilets

- ✓ Views
- ✓ Heating
- ✓ Boxroom
- ✓ AACC
- ✓ Terrace
- Backyard
- ✓ Pool

- ✓ Gym
- Lift
- Security
- Concierge
- Has parking