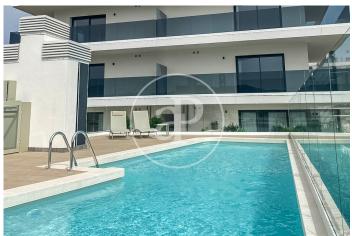

## Spectacular New Build Promotion in Sant Martí

Spectacular new build homes located in the Sant Martí district, Barcelona, where you will find 2 and 3 bedroom homes with spacious, bright, and cozy interiors. They include a parking space in the price. Each home features spacious terraces connected to the living room, allowing abundant natural light to create a warm and welcoming atmosphere. Enjoy the incredible common areas, which include a pool, gym, coworking space, relaxation area, and a multipurpose room adaptable to your needs, all designed to enhance your quality of life. It is in an exceptional location with direct access to La Pau metro (L2 and L4) and an extensive bus network that brings you to the center and beaches of Barcelona in just 15 minutes. Additionally, you will be close to the Ronda Litoral and Rambla Guipúzcoa, making your daily commutes easier. With a developed infrastructure that includes schools, medical centers, pharmacies, supermarkets, and more, you will have everything you need within reach for a practical and hassle-free life. Each home is equipped with appliances and LED lights, providing you with comfort from day one. With an A energy rating and eco-efficient features.

## **FEATURES**

Surface 87 m<sup>2</sup> / 38 m<sup>2</sup> terrace 3 Rooms 2 Toilets

- ✓ Views
- ✓ Heating
- ✓ Boxroom
- ✓ AACC
- ✓ Terrace
- Backyard
- ✓ Pool

- ✓ Gym
- Lift
- Security
- Concierge
- Has parking