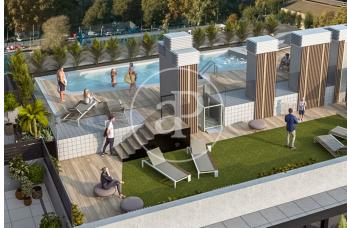

## Spectacular New Build Promotion in Sant Martí

Spectacular new build homes located in the Sant Martí district, Barcelona, where you will find 2 and 3 bedroom homes with spacious, bright, and cozy interiors. They include a parking space in the price. Each home features spacious terraces connected to the living room, allowing abundant natural light to create a warm and welcoming atmosphere. Enjoy the incredible common areas, which include a pool, gym, coworking space, relaxation area, and a multipurpose room adaptable to your needs, all designed to enhance your quality of life. It is in an exceptional location with direct access to La Pau metro (L2 and L4) and an extensive bus network that brings you to the center and beaches of Barcelona in just 15 minutes. Additionally, you will be close to the Ronda Litoral and Rambla Guipúzcoa, making your daily commutes easier. With a developed infrastructure that includes schools, medical centers, pharmacies, supermarkets, and more, you will have everything you need within reach for a practical and hassle-free life. Each home is equipped with appliances and LED lights, providing you with comfort from day one. With an A energy rating and eco-efficient features.

## **FEATURES**

Surface 62 m<sup>2</sup> / 31 m<sup>2</sup> terrace 2 Rooms 2 Toilets

- ✓ Views
- Heating
- ✓ Boxroom
- ✓ AACC
- ✓ Terrace
- ✓ Backyard
- ✓ Pool

- ✓ Gym
- Lift
- Security
- Concierge
- Has parking