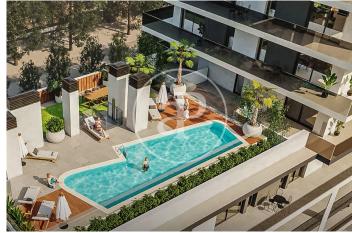

## Spectacular New Build Promotion in Sant Martí

Spectacular new build homes located in the Sant Martí district, Barcelona, where you will find 2 and 3 bedroom homes with spacious, bright, and cozy interiors. They include a parking space in the price. Each home features spacious terraces connected to the living room, allowing abundant natural light to create a warm and welcoming atmosphere. Enjoy the incredible common areas, which include a pool, gym, coworking space, relaxation area, and a multipurpose room adaptable to your needs, all designed to enhance your quality of life. It is in an exceptional location with direct access to La Pau metro (L2 and L4) and an extensive bus network that brings you to the center and beaches of Barcelona in just 15 minutes. Additionally, you will be close to the Ronda Litoral and Rambla Guipúzcoa, making your daily commutes easier. With a developed infrastructure that includes schools, medical centers, pharmacies, supermarkets, and more, you will have everything you need within reach for a practical and hassle-free life. Each home is equipped with appliances and LED lights, providing you with comfort from day one. With an A energy rating and eco-efficient features.

## **FEATURES**

Surface 62 m<sup>2</sup> / 31 m<sup>2</sup> terrace 2 Rooms 2 Toilets

- ✓ Views
- Heating
- ✓ Boxroom
- ✓ AACC
- ✓ Terrace
- ✓ Backyard
- ✓ Pool

- ✓ Gym
- Lift
- Security
- Concierge
- Has parking