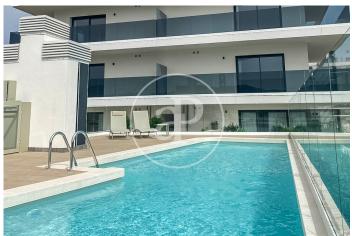

## Spectacular New Build Promotion in Sant Martí

Spectacular new build homes located in the Sant Martí district, Barcelona, where you will find 2 and 3 bedroom homes with spacious, bright, and cozy interiors. They include a parking space in the price. Each home features spacious terraces connected to the living room, allowing abundant natural light to create a warm and welcoming atmosphere. Enjoy the incredible common areas, which include a pool, gym, coworking space, relaxation area, and a multipurpose room adaptable to your needs, all designed to enhance your quality of life. It is in an exceptional location with direct access to La Pau metro (L2 and L4) and an extensive bus network that brings you to the center and beaches of Barcelona in just 15 minutes. Additionally, you will be close to the Ronda Litoral and Rambla Guipúzcoa, making your daily commutes easier. With a developed infrastructure that includes schools, medical centers, pharmacies, supermarkets, and more, you will have everything you need within reach for a practical and hassle-free life. Each home is equipped with appliances and LED lights, providing you with comfort from day one. With an A energy rating and eco-efficient features.

## **FEATURES**

Surface 62 m<sup>2</sup> / 31 m<sup>2</sup> terrace 2 Rooms 2 Toilets

- ✓ Views
- Heating
- ✓ Boxroom
- ✓ AACC
- ✓ Terrace
- ✓ Backyard
- ✓ Pool

- ✓ Gym
- Lift
- Security
- Concierge
- Has parking