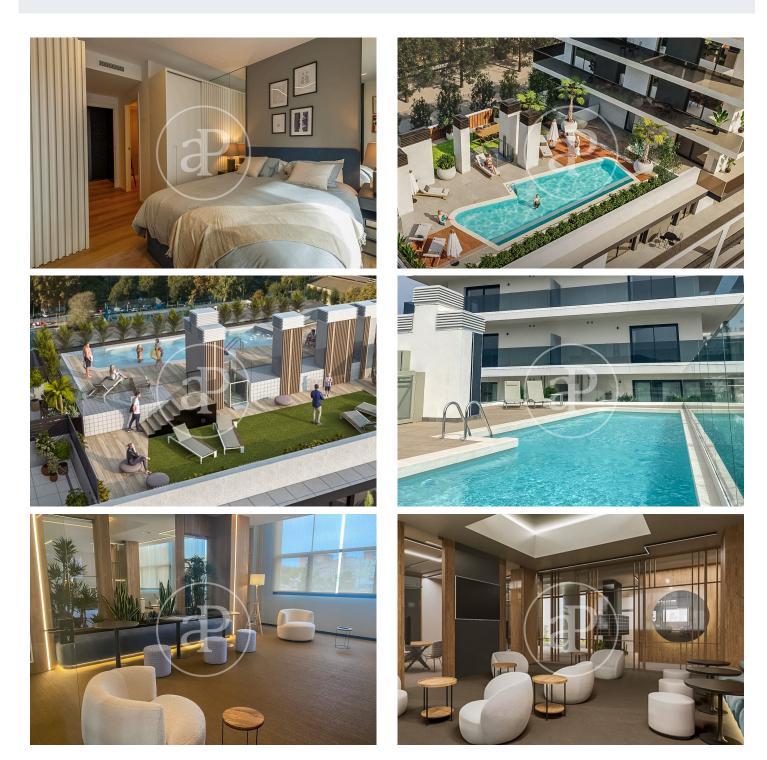

# Spectacular New Build Promotion in Sant Martí

Spectacular new build homes located in the Sant Martí district, Barcelona, where you will find 2 and 3 bedroom homes with spacious, bright, and cozy interiors. They include a parking space in the price. Each home features spacious terraces connected to the living room, allowing abundant natural light to create a warm and welcoming atmosphere. Enjoy the incredible common areas, which include a pool, gym, coworking space, relaxation area, and a multipurpose room adaptable to your needs, all designed to enhance your quality of life. It is in an exceptional location with direct access to La Pau metro (L2 and L4) and an extensive bus network that brings you to the center and beaches of Barcelona in just 15 minutes. Additionally, you will be close to the Ronda Litoral and Rambla Guipúzcoa, making your daily commutes easier. With a developed infrastructure that includes schools, medical centers, pharmacies, supermarkets, and more, you will have everything you need within reach for a practical and hassle-free life. Each home is equipped with appliances and LED lights, providing you with comfort from day one. With an A energy rating and eco-efficient features.

#### **FEATURES**

Surface 62 m<sup>2</sup> / 31 m<sup>2</sup> terrace 2 Rooms 2 Toilets

- ✓ Views
- Heating
- Boxroom
- ✓ AACC
- ✓ Terrace
- Backyard
- Pool

- 🗸 Gym
- 🗸 Lift
- Security
- ✓ Concierge
- Has parking