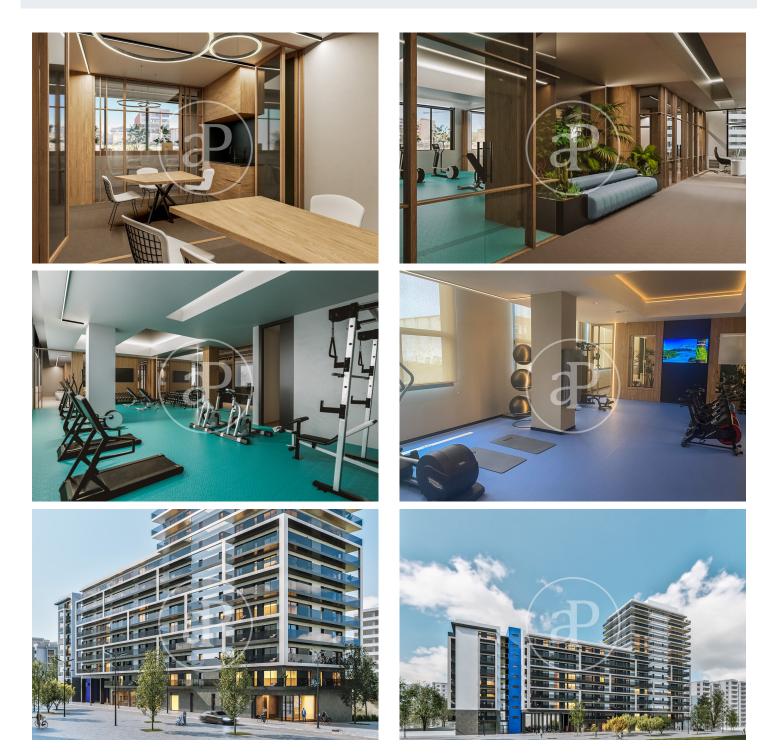

# Spectacular New Build Promotion in Sant Martí

Spectacular new build homes located in the Sant Martí district, Barcelona, where you will find 2 and 3 bedroom homes with spacious, bright, and cozy interiors. They include a parking space in the price. Each home features spacious terraces connected to the living room, allowing abundant natural light to create a warm and welcoming atmosphere. Enjoy the incredible common areas, which include a pool, gym, coworking space, relaxation area, and a multipurpose room adaptable to your needs, all designed to enhance your quality of life. It is in an exceptional location with direct access to La Pau metro (L2 and L4) and an extensive bus network that brings you to the center and beaches of Barcelona in just 15 minutes. Additionally, you will be close to the Ronda Litoral and Rambla Guipúzcoa, making your daily commutes easier. With a developed infrastructure that includes schools, medical centers, pharmacies, supermarkets, and more, you will have everything you need within reach for a practical and hassle-free life. Each home is equipped with appliances and LED lights, providing you with comfort from day one. With an A energy rating and eco-efficient features.

#### **FEATURES**

Surface 62 m<sup>2</sup> / 31 m<sup>2</sup> terrace 2 Rooms 2 Toilets

- ✓ Views
- Heating
- Boxroom
- ✓ AACC
- ✓ Terrace
- Backyard
- Pool

- 🗸 Gym
- 🗸 Lift
- Security
- ✓ Concierge
- Has parking