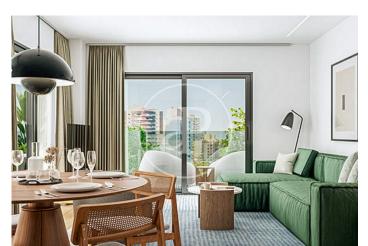

# Spectacular New Build Promotion in Sant Martí

Spectacular new build homes located in the Sant Martí district, Barcelona, where you will find 2 and 3 bedroom homes with spacious, bright, and cozy interiors. They include a parking space in the price. Each home features spacious terraces connected to the living room, allowing abundant natural light to create a warm and welcoming atmosphere. Enjoy the incredible common areas, which include a pool, gym, coworking space, relaxation area, and a multipurpose room adaptable to your needs, all designed to enhance your quality of life. It is in an exceptional location with direct access to La Pau metro (L2 and L4) and an extensive bus network that brings you to the center and beaches of Barcelona in just 15 minutes. Additionally, you will be close to the Ronda Litoral and Rambla Guipúzcoa, making your daily commutes easier. With a developed infrastructure that includes schools, medical centers, pharmacies, supermarkets, and more, you will have everything you need within reach for a practical and hassle-free life. Each home is equipped with appliances and LED lights, providing you with comfort from day one. With an A energy rating and eco-efficient features.

#### **FEATURES**

Surface 62 m<sup>2</sup> / 31 m<sup>2</sup> terrace 2 Rooms 2 Toilets

- ✓ Views
- Heating
- Boxroom
- ✓ AACC
- ✓ Terrace
- Backyard
- Pool

- 🗸 Gym
- 🗸 Lift
- Security
- ✓ Concierge
- Has parking