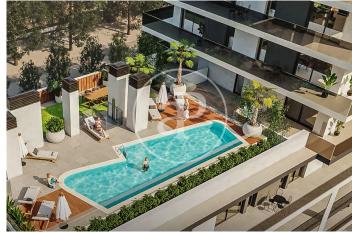

## Spectacular New Build Promotion in Sant Martí

Spectacular new build homes located in the Sant Martí district, Barcelona, where you will find 2 and 3 bedroom homes with spacious, bright, and cozy interiors. They include a parking space in the price. Each home features spacious terraces connected to the living room, allowing abundant natural light to create a warm and welcoming atmosphere. Enjoy the incredible common areas, which include a pool, gym, coworking space, relaxation area, and a multipurpose room adaptable to your needs, all designed to enhance your quality of life. It is in an exceptional location with direct access to La Pau metro (L2 and L4) and an extensive bus network that brings you to the center and beaches of Barcelona in just 15 minutes. Additionally, you will be close to the Ronda Litoral and Rambla Guipúzcoa, making your daily commutes easier. With a developed infrastructure that includes schools, medical centers, pharmacies, supermarkets, and more, you will have everything you need within reach for a practical and hassle-free life. Each home is equipped with appliances and LED lights, providing you with comfort from day one. With an A energy rating and eco-efficient features.

## **FEATURES**

Surface 87 m<sup>2</sup> / 38 m<sup>2</sup> terrace 3 Rooms 2 Toilets

- ✓ Views
- ✓ Heating
- ✓ Boxroom
- ✓ AACC
- ✓ Terrace
- ✓ Backyard
- ✓ Pool

- ✓ Gym
- Lift
- Security
- Concierge
- Has parking