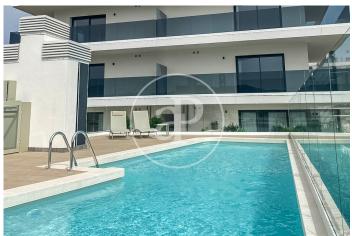

## Spectacular New Build Promotion in Sant Martí

Spectacular new build homes located in the Sant Martí district, Barcelona, where you will find 2 and 3 bedroom homes with spacious, bright, and cozy interiors. They include a parking space in the price. Each home features spacious terraces connected to the living room, allowing abundant natural light to create a warm and welcoming atmosphere. Enjoy the incredible common areas, which include a pool, gym, coworking space, relaxation area, and a multipurpose room adaptable to your needs, all designed to enhance your quality of life. It is in an exceptional location with direct access to La Pau metro (L2 and L4) and an extensive bus network that brings you to the center and beaches of Barcelona in just 15 minutes. Additionally, you will be close to the Ronda Litoral and Rambla Guipúzcoa, making your daily commutes easier. With a developed infrastructure that includes schools, medical centers, pharmacies, supermarkets, and more, you will have everything you need within reach for a practical and hassle-free life. Each home is equipped with appliances and LED lights, providing you with comfort from day one. With an A energy rating and eco-efficient features.

## **FEATURES**

Surface 87 m<sup>2</sup> / 38 m<sup>2</sup> terrace 3 Rooms 2 Toilets

- ✓ Views
- ✓ Heating
- ✓ Boxroom
- ✓ AACC
- ✓ Terrace
- ✓ Backyard
- ✓ Pool

- ✓ Gym
- Lift
- Security
- Concierge
- Has parking