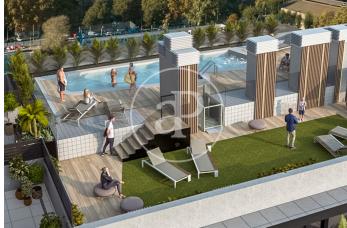

## Spectacular New Build Promotion in Sant Martí

Spectacular new build homes located in the Sant Martí district, Barcelona, where you will find 2 and 3 bedroom homes with spacious, bright, and cozy interiors. They include a parking space in the price. Each home features spacious terraces connected to the living room, allowing abundant natural light to create a warm and welcoming atmosphere. Enjoy the incredible common areas, which include a pool, gym, coworking space, relaxation area, and a multipurpose room adaptable to your needs, all designed to enhance your quality of life. It is in an exceptional location with direct access to La Pau metro (L2 and L4) and an extensive bus network that brings you to the center and beaches of Barcelona in just 15 minutes. Additionally, you will be close to the Ronda Litoral and Rambla Guipúzcoa, making your daily commutes easier. With a developed infrastructure that includes schools, medical centers, pharmacies, supermarkets, and more, you will have everything you need within reach for a practical and hassle-free life. Each home is equipped with appliances and LED lights, providing you with comfort from day one. With an A energy rating and eco-efficient features.

## **FEATURES**

Surface 87 m<sup>2</sup> / 38 m<sup>2</sup> terrace 3 Rooms 2 Toilets

- ✓ Views
- ✓ Heating
- ✓ Boxroom
- ✓ AACC
- ✓ Terrace
- ✓ Backyard
- ✓ Pool

- ✓ Gym
- Lift
- Security
- Concierge
- Has parking