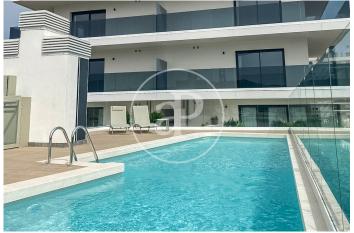

# Spectacular New Build Promotion in Sant Martí

Spectacular new build homes located in the Sant Martí district, Barcelona, where you will find 2 and 3 bedroom homes with spacious, bright, and cozy interiors. They include a parking space in the price. Each home features spacious terraces connected to the living room, allowing abundant natural light to create a warm and welcoming atmosphere. Enjoy the incredible common areas, which include a pool, gym, coworking space, relaxation area, and a multipurpose room adaptable to your needs, all designed to enhance your quality of life. It is in an exceptional location with direct access to La Pau metro (L2 and L4) and an extensive bus network that brings you to the center and beaches of Barcelona in just 15 minutes. Additionally, you will be close to the Ronda Litoral and Rambla Guipúzcoa, making your daily commutes easier. With a developed infrastructure that includes schools, medical centers, pharmacies, supermarkets, and more, you will have everything you need within reach for a practical and hassle-free life. Each home is equipped with appliances and LED lights, providing you with comfort from day one. With an A energy rating and eco-efficient features.

#### **FEATURES**

Surface 78 m<sup>2</sup> / 40 m<sup>2</sup> terrace 3 Rooms 2 Toilets

- ✓ Views
- Heating
- Boxroom
- AACC
- ✓ Terrace
- Backyard
- Pool

- 🗸 Gym
- 🗸 Lift
- Security
- ✓ Concierge
- Has parking