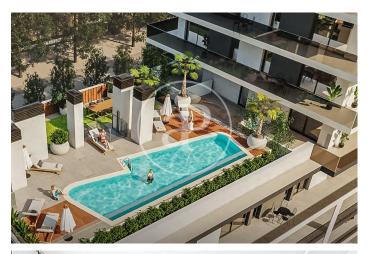

# Spectacular New Build Promotion in Sant Martí

Spectacular new build homes located in the Sant Martí district, Barcelona, where you will find 2 and 3 bedroom homes with spacious, bright, and cozy interiors. They include a parking space in the price. Each home features spacious terraces connected to the living room, allowing abundant natural light to create a warm and welcoming atmosphere. Enjoy the incredible common areas, which include a pool, gym, coworking space, relaxation area, and a multipurpose room adaptable to your needs, all designed to enhance your quality of life. It is in an exceptional location with direct access to La Pau metro (L2 and L4) and an extensive bus network that brings you to the center and beaches of Barcelona in just 15 minutes. Additionally, you will be close to the Ronda Litoral and Rambla Guipúzcoa, making your daily commutes easier. With a developed infrastructure that includes schools, medical centers, pharmacies, supermarkets, and more, you will have everything you need within reach for a practical and hassle-free life. Each home is equipped with appliances and LED lights, providing you with comfort from day one. With an A energy rating and eco-efficient features.

#### **FEATURES**

Surface 78 m<sup>2</sup> / 40 m<sup>2</sup> terrace 3 Rooms 2 Toilets

- ✓ Views
- Heating
- Boxroom
- AACC
- ✓ Terrace
- Backyard
- Pool

- 🗸 Gym
- 🗸 Lift
- Security
- ✓ Concierge
- Has parking