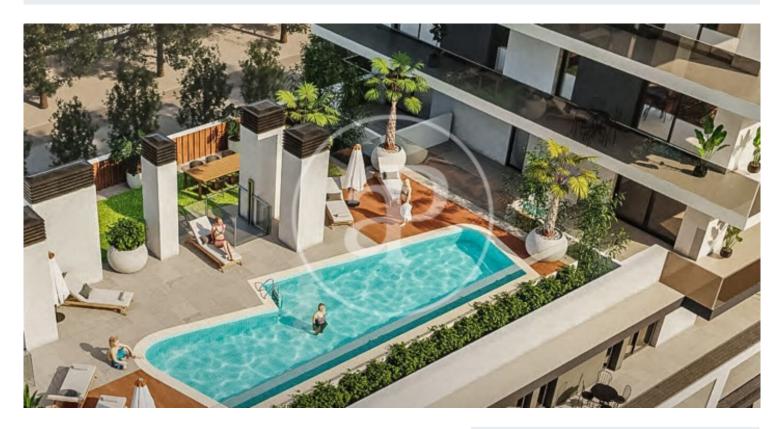

# Spectacular New Build Promotion in Sant Martí

Spectacular new build homes located in the Sant Martí district, Barcelona, where you will find 2 and 3 bedroom homes with spacious, bright, and cozy interiors. They include a parking space in the price. Each home features spacious terraces connected to the living room, allowing abundant natural light to create a warm and welcoming atmosphere. Enjoy the incredible common areas, which include a pool, gym, coworking space, relaxation area, and a multipurpose room adaptable to your needs, all designed to enhance your quality of life. It is in an exceptional location with direct access to La Pau metro (L2 and L4) and an extensive bus network that brings you to the center and beaches of Barcelona in just 15 minutes. Additionally, you will be close to the Ronda Litoral and Rambla Guipúzcoa, making your daily commutes easier. With a developed infrastructure that includes schools, medical centers, pharmacies, supermarkets, and more, you will have everything you need within reach for a practical and hassle-free life. Each home is equipped with appliances and LED lights, providing you with comfort from day one. With an A energy rating and eco-efficient features.

#### **FEATURES**

Surface 78 m<sup>2</sup> / 40 m<sup>2</sup> terrace 3 Rooms 2 Toilets

- ✓ Views
- Heating
- Boxroom
- AACC
- ✓ Terrace
- Backyard
- Pool

- 🗸 Gym
- 🗸 Lift
- Security
- ✓ Concierge
- Has parking