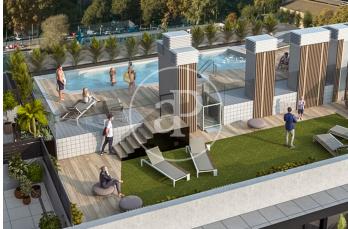

# Spectacular New Build Promotion in Sant Martí

Spectacular new build homes located in the Sant Martí district, Barcelona, where you will find 2 and 3 bedroom homes with spacious, bright, and cozy interiors. They include a parking space in the price. Each home features spacious terraces connected to the living room, allowing abundant natural light to create a warm and welcoming atmosphere. Enjoy the incredible common areas, which include a pool, gym, coworking space, relaxation area, and a multipurpose room adaptable to your needs, all designed to enhance your quality of life. It is in an exceptional location with direct access to La Pau metro (L2 and L4) and an extensive bus network that brings you to the center and beaches of Barcelona in just 15 minutes. Additionally, you will be close to the Ronda Litoral and Rambla Guipúzcoa, making your daily commutes easier. With a developed infrastructure that includes schools, medical centers, pharmacies, supermarkets, and more, you will have everything you need within reach for a practical and hassle-free life. Each home is equipped with appliances and LED lights, providing you with comfort from day one. With an A energy rating and eco-efficient features.

#### **FEATURES**

Surface 78 m<sup>2</sup> / 40 m<sup>2</sup> terrace 3 Rooms 2 Toilets

- ✓ Views
- Heating
- Boxroom
- AACC
- ✓ Terrace
- Backyard
- Pool

- 🗸 Gym
- 🗸 Lift
- Security
- ✓ Concierge
- Has parking