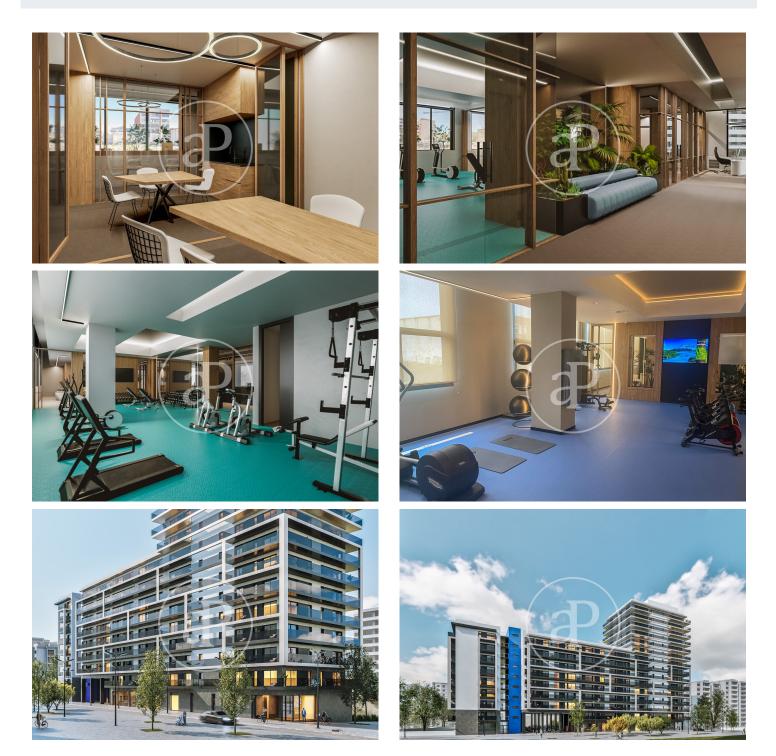

# Spectacular New Build Promotion in Sant Martí

Spectacular new build homes located in the Sant Martí district, Barcelona, where you will find 2 and 3 bedroom homes with spacious, bright, and cozy interiors. They include a parking space in the price. Each home features spacious terraces connected to the living room, allowing abundant natural light to create a warm and welcoming atmosphere. Enjoy the incredible common areas, which include a pool, gym, coworking space, relaxation area, and a multipurpose room adaptable to your needs, all designed to enhance your quality of life. It is in an exceptional location with direct access to La Pau metro (L2 and L4) and an extensive bus network that brings you to the center and beaches of Barcelona in just 15 minutes. Additionally, you will be close to the Ronda Litoral and Rambla Guipúzcoa, making your daily commutes easier. With a developed infrastructure that includes schools, medical centers, pharmacies, supermarkets, and more, you will have everything you need within reach for a practical and hassle-free life. Each home is equipped with appliances and LED lights, providing you with comfort from day one. With an A energy rating and eco-efficient features.

#### **FEATURES**

Surface 78 m<sup>2</sup> / 40 m<sup>2</sup> terrace 3 Rooms 2 Toilets

- ✓ Views
- Heating
- Boxroom
- AACC
- ✓ Terrace
- Backyard
- Pool

- 🗸 Gym
- 🗸 Lift
- Security
- ✓ Concierge
- Has parking