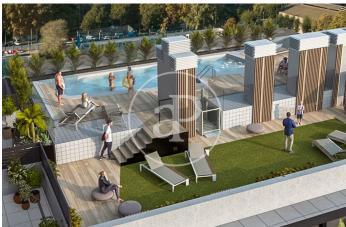

## Spectacular New Build Promotion in Sant Martí

Spectacular new build homes located in the Sant Martí district, Barcelona, where you will find 2 and 3 bedroom homes with spacious, bright, and cozy interiors. They include a parking space in the price. Each home features spacious terraces connected to the living room, allowing abundant natural light to create a warm and welcoming atmosphere. Enjoy the incredible common areas, which include a pool, gym, coworking space, relaxation area, and a multipurpose room adaptable to your needs, all designed to enhance your quality of life. It is in an exceptional location with direct access to La Pau metro (L2 and L4) and an extensive bus network that brings you to the center and beaches of Barcelona in just 15 minutes. Additionally, you will be close to the Ronda Litoral and Rambla Guipúzcoa, making your daily commutes easier. With a developed infrastructure that includes schools, medical centers, pharmacies, supermarkets, and more, you will have everything you need within reach for a practical and hassle-free life. Each home is equipped with appliances and LED lights, providing you with comfort from day one. With an A energy rating and eco-efficient features.

## **FEATURES**

Surface 62 m<sup>2</sup> / 31 m<sup>2</sup> terrace 2 Rooms 2 Toilets

- ✓ Views
- Heating
- ✓ Boxroom
- ✓ AACC
- Terrace
- Backyard
- ✓ Pool

- ✓ Gym
- Lift
- Security
- Concierge
- Has parking