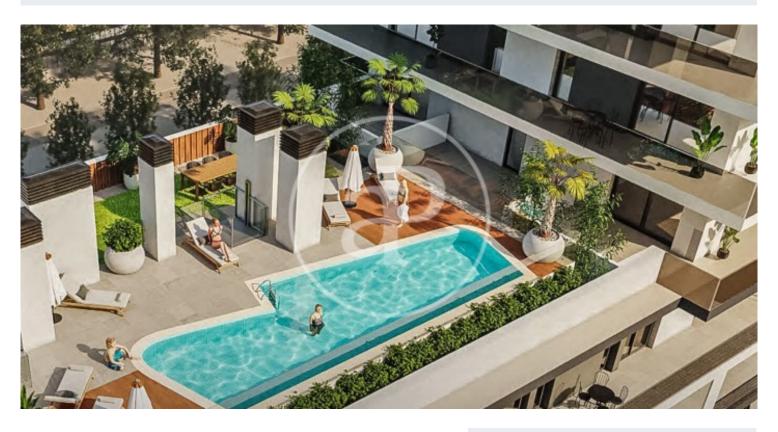

## Spectacular New Build Promotion in Sant Martí

Spectacular new build homes located in the Sant Martí district, Barcelona, where you will find 2 and 3 bedroom homes with spacious, bright, and cozy interiors. They include a parking space in the price. Each home features spacious terraces connected to the living room, allowing abundant natural light to create a warm and welcoming atmosphere. Enjoy the incredible common areas, which include a pool, gym, coworking space, relaxation area, and a multipurpose room adaptable to your needs, all designed to enhance your quality of life. It is in an exceptional location with direct access to La Pau metro (L2 and L4) and an extensive bus network that brings you to the center and beaches of Barcelona in just 15 minutes. Additionally, you will be close to the Ronda Litoral and Rambla Guipúzcoa, making your daily commutes easier. With a developed infrastructure that includes schools, medical centers, pharmacies, supermarkets, and more, you will have everything you need within reach for a practical and hassle-free life. Each home is equipped with appliances and LED lights, providing you with comfort from day one. With an A energy rating and eco-efficient features.

## **FEATURES**

Surface 62 m<sup>2</sup> / 31 m<sup>2</sup> terrace 2 Rooms 2 Toilets

- ✓ Views
- Heating
- ✓ Boxroom
- ✓ AACC
- Terrace
- Backyard
- ✓ Pool

- ✓ Gym
- Lift
- Security
- Concierge
- Has parking