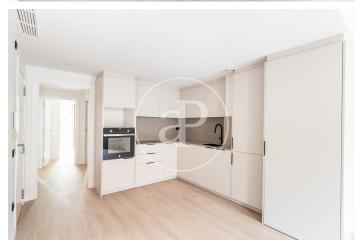

## Penthouses with terrace in Hostafrancs, New Development

Exclusive development, located on a quiet street, but in a lively area, very close to one of the main entry routes into the city, surrounded by all necessary amenities. The development consists of 6 homes, and two penthouses remain available with private use of their respective terraces located on the rooftop. They consist of a living-dining room with an open kitchen, one double bedroom, and one single bedroom, with access to balconies on both façades. High-quality finishes, where design prevails, and attention has been paid to every last detail. The surroundings offer a wide range of cultural activities, just steps away from Montjuïc, and large shopping centers like Las Arenas or Gran Via II are nearby, all while retaining the neighborhood feel with small shops and local restaurants.

## **FEATURES**

Surface 68 m<sup>2</sup> / 51 m<sup>2</sup> terrace 2 Rooms 2 Toilets

- Heating
- ✓ AACC
- ✓ Terrace
- Lift

Price 525,000 €

(Sants) Ref: ONB2210001

(Sants) Ref: ONB2210001

(Sants) Ref: ONB2210001