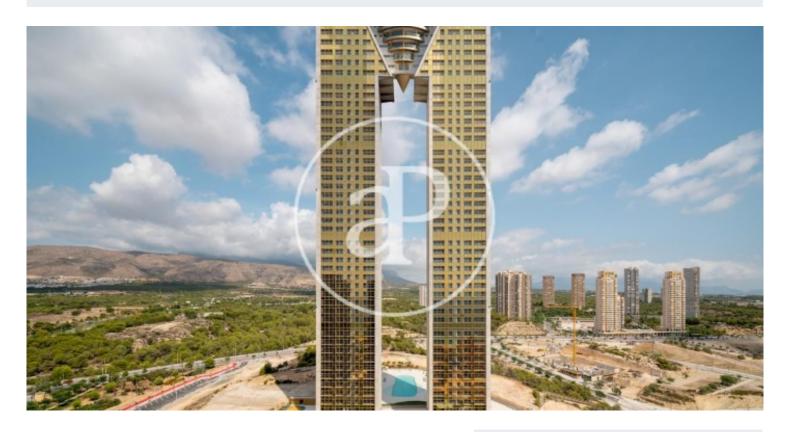

## New building (work) for sale with Terrace in Benidorm

INTEMPO RESIDENTIAL SKY RESORT is the tallest residential building in the European Union. It is 198 metres high and houses 256 homes, from 75 m2 to 280 m2, with 1, 2, 3 and 4 bedrooms. All of them with terraces. With 7,100 m2 of common areas, both on the ground floor and on the 46th and 47th floors (covered floor), the complex has three swimming pools (one of which is 750 m2), a 1,000 m2 children's area, a restaurant (for the use of owners and tenants only) with a 1,200 m2 terrace, and a wellness area at 198 metres above sea level, with an infinity pool, gym, fitness room, massage rooms, sauna, 4 jacuzzis and exceptional viewpoints.