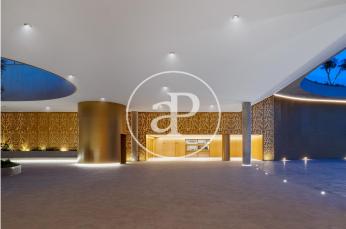

## New building (work) for sale with Terrace in Benidorm

INTEMPO RESIDENTIAL SKY RESORT is the tallest residential building in the European Union. It is 198 metres high and houses 256 homes, from 75 m2 to 280 m2, with 1, 2, 3 and 4 bedrooms. All of them with terraces. With 7,100 m2 of common areas, both on the ground floor and on the 46th and 47th floors (covered floor), the complex has three swimming pools (one of which is 750 m2), a 1,000 m2 children's area, a restaurant (for the use of owners and tenants only) with a 1,200 m2 terrace, and a wellness area at 198 metres above sea level, with an infinity pool, gym, fitness room, massage rooms, sauna, 4 jacuzzis and exceptional viewpoints.