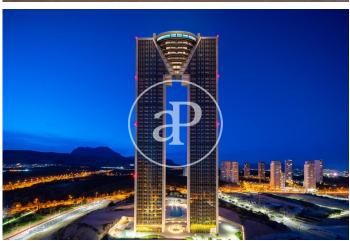

## New building (work) for sale with Terrace in Benidorm

INTEMPO RESIDENTIAL SKY RESORT is the tallest residential building in the European Union. It is 198 metres high and houses 256 homes, from 75 m2 to 280 m2, with 1, 2, 3 and 4 bedrooms. All of them with terraces. With 7,100 m2 of common areas, both on the ground floor and on the 46th and 47th floors (covered floor), the complex has three swimming pools (one of which is 750 m2), a 1,000 m2 children's area, a restaurant (for the use of owners and tenants only) with a 1,200 m2 terrace, and a wellness area at 198 metres above sea level, with an infinity pool, gym, fitness room, massage rooms, sauna, 4 jacuzzis and exceptional viewpoints.