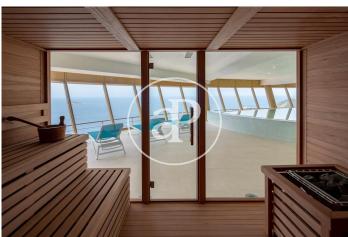

## New building (work) for sale with Terrace in Benidorm

INTEMPO RESIDENTIAL SKY RESORT is the tallest residential building in the European Union. It is 198 metres high and houses 256 homes, from 75 m2 to 280 m2, with 1, 2, 3 and 4 bedrooms. All of them with terraces. With 7,100 m2 of common areas, both on the ground floor and on the 46th and 47th floors (covered floor), the complex has three swimming pools (one of which is 750 m2), a 1,000 m2 children's area, a restaurant (for the use of owners and tenants only) with a 1,200 m2 terrace, and a wellness area at 198 metres above sea level, with an infinity pool, gym, fitness room, massage rooms, sauna, 4 jacuzzis and exceptional viewpoints.