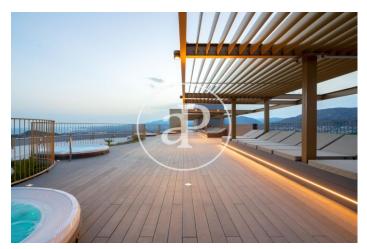

## New building (work) for sale with Terrace in Benidorm

INTEMPO RESIDENTIAL SKY RESORT is the tallest residential building in the European Union. It is 198 metres high and houses 256 homes, from 75 m2 to 280 m2, with 1, 2, 3 and 4 bedrooms. All of them with terraces. With 7,100 m2 of common areas, both on the ground floor and on the 46th and 47th floors (covered floor), the complex has three swimming pools (one of which is 750 m2), a 1,000 m2 children's area, a restaurant (for the use of owners and tenants only) with a 1,200 m2 terrace, and a wellness area at 198 metres above sea level, with an infinity pool, gym, fitness room, massage rooms, sauna, 4 jacuzzis and exceptional viewpoints.