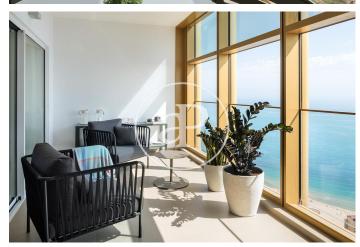

## New building (work) for sale with Terrace in Benidorm

INTEMPO RESIDENTIAL SKY RESORT is the tallest residential building in the European Union. It is 198 metres high and houses 256 homes, from 75 m2 to 280 m2, with 1, 2, 3 and 4 bedrooms. All of them with terraces. With 7,100 m2 of common areas, both on the ground floor and on the 46th and 47th floors (covered floor), the complex has three swimming pools (one of which is 750 m2), a 1,000 m2 children's area, a restaurant (for the use of owners and tenants only) with a 1,200 m2 terrace, and a wellness area at 198 metres above sea level, with an infinity pool, gym, fitness room, massage rooms, sauna, 4 jacuzzis and exceptional viewpoints.

## **FEATURES**

Surface 150 m<sup>2</sup> / 129 m<sup>2</sup> terrace

- 4 Rooms
- 3 Toilets
- ✓ Views
- ✓ Heating
- ✓ AACC
- ✓ Terrace
- ✓ Pool
- ✓ Gym
- ✓ Lift

- ✓ Security
- Concierge
- Has parking

Price 1,445,000 €