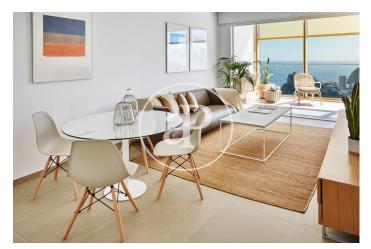

## New building (work) for sale with Terrace in Benidorm

INTEMPO RESIDENTIAL SKY RESORT is the tallest residential building in the European Union. It is 198 metres high and houses 256 homes, from 75 m2 to 280 m2, with 1, 2, 3 and 4 bedrooms. All of them with terraces. With 7,100 m2 of common areas, both on the ground floor and on the 46th and 47th floors (covered floor), the complex has three swimming pools (one of which is 750 m2), a 1,000 m2 children's area, a restaurant (for the use of owners and tenants only) with a 1,200 m2 terrace, and a wellness area at 198 metres above sea level, with an infinity pool, gym, fitness room, massage rooms, sauna, 4 jacuzzis and exceptional viewpoints.

## **FEATURES**

Surface 150 m<sup>2</sup> / 129 m<sup>2</sup> terrace

- 4 Rooms
- 3 Toilets
- ✓ Views
- ✓ Heating
- ✓ AACC
- ✓ Terrace
- ✓ Pool
- ✓ Gym
- ✓ Lift

- ✓ Security
- Concierge
- Has parking

Price 1,445,000 €