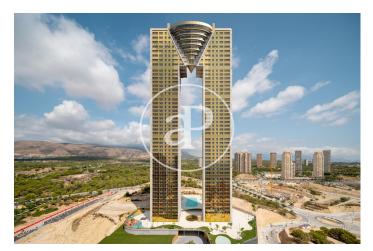

## New building (work) for sale with Terrace in Benidorm

INTEMPO RESIDENTIAL SKY RESORT is the tallest residential building in the European Union. It is 198 metres high and houses 256 homes, from 75 m2 to 280 m2, with 1, 2, 3 and 4 bedrooms. All of them with terraces. With 7,100 m2 of common areas, both on the ground floor and on the 46th and 47th floors (covered floor), the complex has three swimming pools (one of which is 750 m2), a 1,000 m2 children's area, a restaurant (for the use of owners and tenants only) with a 1,200 m2 terrace, and a wellness area at 198 metres above sea level, with an infinity pool, gym, fitness room, massage rooms, sauna, 4 jacuzzis and exceptional viewpoints.