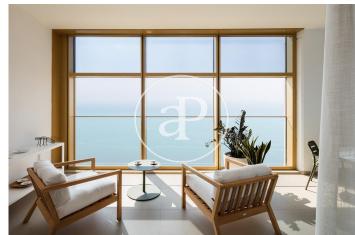

## New building (work) for sale with Terrace in Benidorm

INTEMPO RESIDENTIAL SKY RESORT is the tallest residential building in the European Union. It is 198 metres high and houses 256 homes, from 75 m2 to 280 m2, with 1, 2, 3 and 4 bedrooms. All of them with terraces. With 7,100 m2 of common areas, both on the ground floor and on the 46th and 47th floors (covered floor), the complex has three swimming pools (one of which is 750 m2), a 1,000 m2 children's area, a restaurant (for the use of owners and tenants only) with a 1,200 m2 terrace, and a wellness area at 198 metres above sea level, with an infinity pool, gym, fitness room, massage rooms, sauna, 4 jacuzzis and exceptional viewpoints.

## **FEATURES**

Surface 150 m<sup>2</sup> / 129 m<sup>2</sup> terrace

- 4 Rooms
- 3 Toilets
- ✓ Views
- ✓ Heating
- ✓ AACC
- ✓ Terrace
- ✓ Pool
- ✓ Gym
- ✓ Lift

- ✓ Security
- Concierge
- Has parking

Price 1,445,000 €