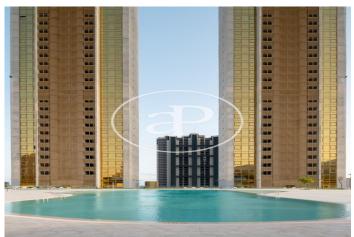

## New building (work) for sale with Terrace in Benidorm

INTEMPO RESIDENTIAL SKY RESORT is the tallest residential building in the European Union. It is 198 metres high and houses 256 homes, from 75 m2 to 280 m2, with 1, 2, 3 and 4 bedrooms. All of them with terraces. With 7,100 m2 of common areas, both on the ground floor and on the 46th and 47th floors (covered floor), the complex has three swimming pools (one of which is 750 m2), a 1,000 m2 children's area, a restaurant (for the use of owners and tenants only) with a 1,200 m2 terrace, and a wellness area at 198 metres above sea level, with an infinity pool, gym, fitness room, massage rooms, sauna, 4 jacuzzis and exceptional viewpoints.