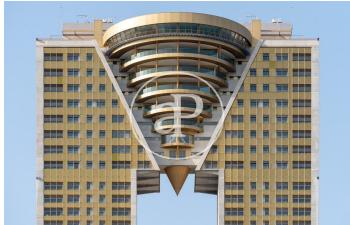

## New building (work) for sale with Terrace in Benidorm

INTEMPO RESIDENTIAL SKY RESORT is the tallest residential building in the European Union. It is 198 metres high and houses 256 homes, from 75 m2 to 280 m2, with 1, 2, 3 and 4 bedrooms. All of them with terraces. With 7,100 m2 of common areas, both on the ground floor and on the 46th and 47th floors (covered floor), the complex has three swimming pools (one of which is 750 m2), a 1,000 m2 children's area, a restaurant (for the use of owners and tenants only) with a 1,200 m2 terrace, and a wellness area at 198 metres above sea level, with an infinity pool, gym, fitness room, massage rooms, sauna, 4 jacuzzis and exceptional viewpoints.