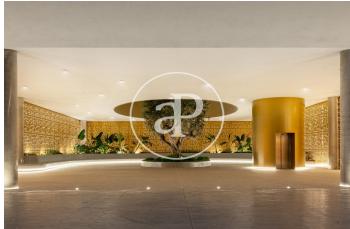

## New building (work) for sale with Terrace in Benidorm

INTEMPO RESIDENTIAL SKY RESORT is the tallest residential building in the European Union. It is 198 metres high and houses 256 homes, from 75 m2 to 280 m2, with 1, 2, 3 and 4 bedrooms. All of them with terraces. With 7,100 m2 of common areas, both on the ground floor and on the 46th and 47th floors (covered floor), the complex has three swimming pools (one of which is 750 m2), a 1,000 m2 children's area, a restaurant (for the use of owners and tenants only) with a 1,200 m2 terrace, and a wellness area at 198 metres above sea level, with an infinity pool, gym, fitness room, massage rooms, sauna, 4 jacuzzis and exceptional viewpoints.