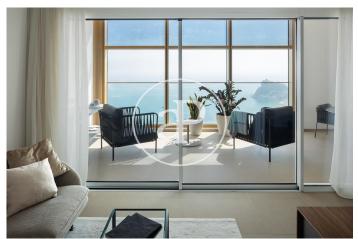

## New building (work) for sale with Terrace in Benidorm

INTEMPO RESIDENTIAL SKY RESORT is the tallest residential building in the European Union. It is 198 metres high and houses 256 homes, from 75 m2 to 280 m2, with 1, 2, 3 and 4 bedrooms. All of them with terraces. With 7,100 m2 of common areas, both on the ground floor and on the 46th and 47th floors (covered floor), the complex has three swimming pools (one of which is 750 m2), a 1,000 m2 children's area, a restaurant (for the use of owners and tenants only) with a 1,200 m2 terrace, and a wellness area at 198 metres above sea level, with an infinity pool, gym, fitness room, massage rooms, sauna, 4 jacuzzis and exceptional viewpoints.

## **FEATURES**

Surface 150 m<sup>2</sup> / 129 m<sup>2</sup> terrace

- 4 Rooms
- 3 Toilets
- ✓ Views
- ✓ Heating
- ✓ AACC
- ✓ Terrace
- ✓ Pool
- ✓ Gym
- ✓ Lift

- ✓ Security
- Concierge
- Has parking

Price 1,445,000 €