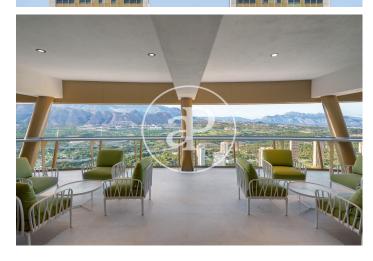

## **FEATURES**

Surface 150 m<sup>2</sup> / 129 m<sup>2</sup> terrace

- 4 Rooms
- 3 Toilets
- ✓ Views
- ✓ Heating
- ✓ AACC
- ✓ Terrace
- ✓ Pool
- ✓ Gym
- ✓ Lift

- ✓ Security
- Concierge
- Has parking

Price 1,445,000 €