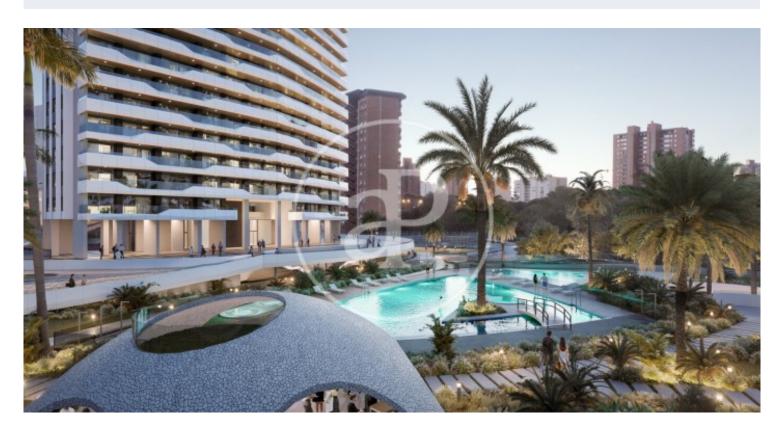

# New building (work) for sale with Terrace in Benidorm

new building (work) with Terrace and views in Benidorm., swimming pool, gymnasium, parking space, air conditioning, fitted wardrobes, laundry room and storage room.

#### 🗸 Views

- Boxroom
- ✓ AACC
- ✓ Terrace
- Pool
- ✓ Gym
- 🗸 Lift

Price 632,000 €

Has parking

Calle Mossen Femades 3, bajo dcha. Ed. Lauria Tel: 96 128 59 65 https://www.aproperties.es

Ref: ONV2211001