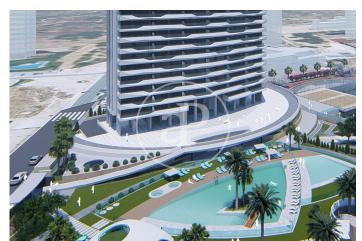

# New building (work) for sale with Terrace in Benidorm

new building (work) with Terrace and views in Benidorm., swimming pool, gymnasium, parking space, air conditioning, fitted wardrobes, laundry room and storage room.

## Benidorm

Unit 24 69A Completion Q1 2023

#### 🗸 Views

- Boxroom
- ✓ AACC
- ✓ Terrace
- Pool
- ✓ Gym
- 🗸 Lift

Price 632,000 €

Has parking

Calle Mossen Femades 3, bajo dcha. Ed. Lauria Tel: 96 128 59 65 https://www.aproperties.es

Ref: ONV2211001