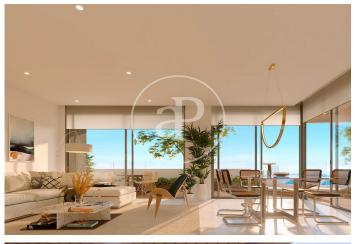

# New building (work) for sale with Terrace in Benidorm

new building (work) with Terrace and views in Benidorm., swimming pool, gymnasium, parking space, air conditioning, fitted wardrobes, laundry room and storage room.

### FEATURES

Surface 102 m<sup>2</sup> / 24 m<sup>2</sup> terrace 3 Rooms 2 Toilets