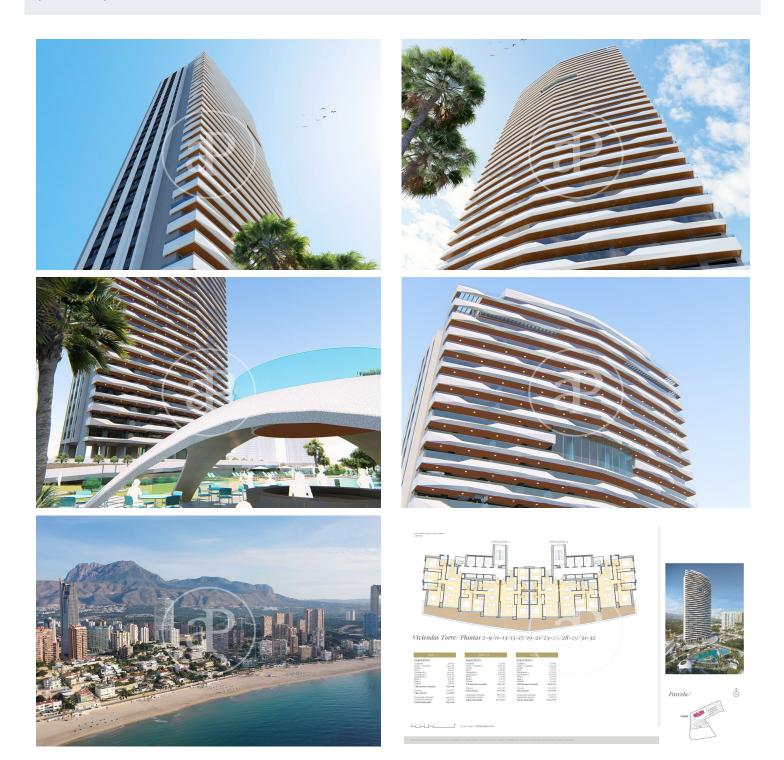

# New building (work) for sale with Terrace in Benidorm

new building (work) with Terrace and views in Benidorm., swimming pool, gymnasium, parking space, air conditioning, fitted wardrobes, laundry room and storage room.

### FEATURES

Surface 102 m<sup>2</sup> / 24 m<sup>2</sup> terrace 3 Rooms 2 Toilets

#### 🗸 Views

- Boxroom
- ✓ AACC
- ✓ Terrace
- Pool
- ✓ Gym
- 🗸 Lift

Price 632,000 €

Has parking

Calle Mossen Femades 3, bajo dcha. Ed. Lauria Tel: 96 128 59 65 https://www.aproperties.es

Ref: ONV2211001