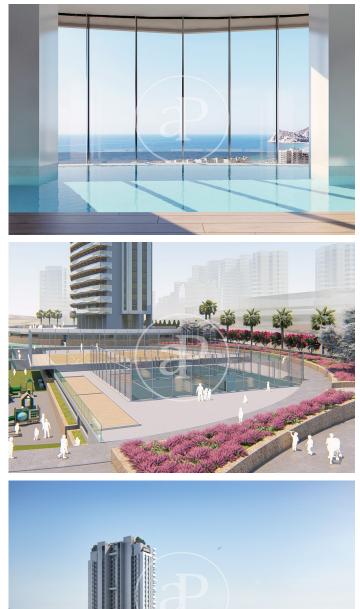

# New building (work) for sale with Terrace in Benidorm

new building (work) with Terrace and views in Benidorm., swimming pool, gymnasium, parking space, air conditioning, fitted wardrobes, laundry room and storage room.

#### 🗸 Views

- Boxroom
- ✓ AACC
- ✓ Terrace
- Pool
- ✓ Gym
- 🗸 Lift

Price 632,000 €

Has parking

Calle Mossen Femades 3, bajo dcha. Ed. Lauria Tel: 96 128 59 65 https://www.aproperties.es

Ref: ONV2211001