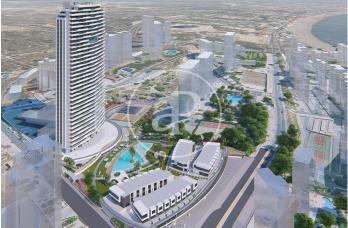

# New building (work) for sale with Terrace in Benidorm

new building (work) with Terrace and views in Benidorm., swimming pool, gymnasium, parking space, air conditioning, fitted wardrobes, laundry room and storage room.

## Benidorm

Unit 24 69A Completion Q1 2023