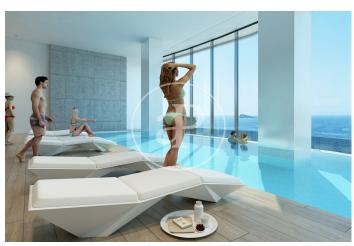

# New building (work) for sale with Terrace in Benidorm

new building (work) with Terrace and views in Benidorm., swimming pool, gymnasium, parking space, air conditioning, fitted wardrobes, laundry room and storage room.

#### 🗸 Views

- Boxroom
- ✓ AACC
- ✓ Terrace
- Pool
- ✓ Gym
- 🗸 Lift

Price 632,000 €

Has parking

Calle Mossen Femades 3, bajo dcha. Ed. Lauria Tel: 96 128 59 65 https://www.aproperties.es

Ref: ONV2211001