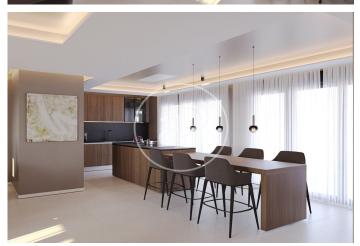

## New building (work) for sale with Terrace in Parque Boadilla (Boadilla del Monte)

new building (work) with Terrace in Parque Boadilla, Boadilla del Monte., swimming pool, parking space, air conditioning, fitted wardrobes, laundry room, garden, heating and storage room.

## **FEATURES**

Surface 395 m² / 105 m² terrace 6 Rooms 6 Toilets 1 Restrooms

- Heating
- ✓ Boxroom
- ✓ AACC
- ✓ Terrace
- ✓ Backyard
- ✓ Pool
- ✓ Has parking

Price 1,190,000 €

(Parque Boadilla) Ref: ONM2501001