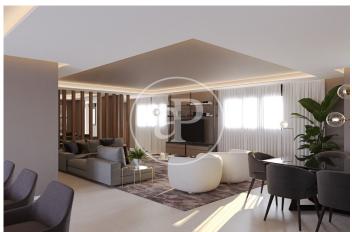

## New building (work) for sale with Terrace in Parque Boadilla (Boadilla del Monte)

new building (work) with Terrace in Parque Boadilla, Boadilla del Monte., swimming pool, parking space, air conditioning, fitted wardrobes, laundry room, garden, heating and storage room.

## **FEATURES**

Surface 395 m² / 105 m² terrace 6 Rooms 6 Toilets 1 Restrooms

- Heating
- ✓ Boxroom
- ✓ AACC
- ✓ Terrace
- ✓ Backyard
- ✓ Pool
- ✓ Has parking

Price 1,190,000 €

(Parque Boadilla) Ref: ONM2501001