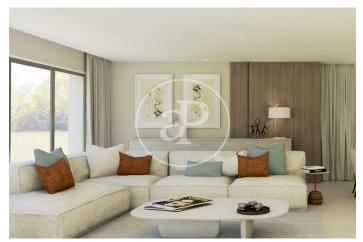

## New building (work) for sale with Terrace in Parque Boadilla (Boadilla del Monte)

new building (work) with Terrace in Parque Boadilla, Boadilla del Monte., swimming pool, parking space, air conditioning, fitted wardrobes, laundry room, garden, heating and storage room.

## **FEATURES**

Surface 395 m² / 105 m² terrace 6 Rooms 6 Toilets 1 Restrooms

- Heating
- ✓ Boxroom
- ✓ AACC
- ✓ Terrace
- ✓ Backyard
- ✓ Pool
- ✓ Has parking

Price 1,190,000 €

(Parque Boadilla) Ref: ONM2501001