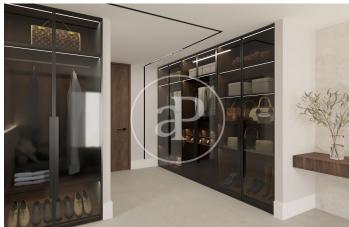

## New building (work) for sale with Terrace in Parque Boadilla (Boadilla del Monte)

new building (work) with Terrace in Parque Boadilla, Boadilla del Monte., swimming pool, parking space, air conditioning, fitted wardrobes, laundry room, garden, heating and storage room.

## **FEATURES**

Surface 395 m² / 105 m² terrace 6 Rooms 6 Toilets 1 Restrooms

- Heating
- ✓ Boxroom
- ✓ AACC
- ✓ Terrace
- ✓ Backyard
- ✓ Pool
- ✓ Has parking

Price 1,190,000 €

(Parque Boadilla) Ref: ONM2501001