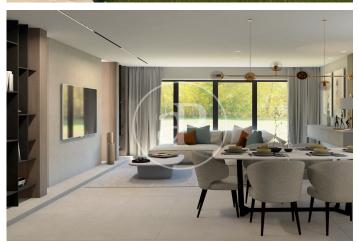

## New building (work) for sale with Terrace in Parque Boadilla (Boadilla del Monte)

new building (work) with Terrace in Parque Boadilla, Boadilla del Monte., swimming pool, parking space, air conditioning, fitted wardrobes, laundry room, garden, heating and storage room.

## **FEATURES**

Surface 395 m² / 105 m² terrace 6 Rooms 6 Toilets 1 Restrooms

- Heating
- ✓ Boxroom
- ✓ AACC
- ✓ Terrace
- ✓ Backyard
- ✓ Pool
- ✓ Has parking

Price 1,190,000 €

(Parque Boadilla) Ref: ONM2501001