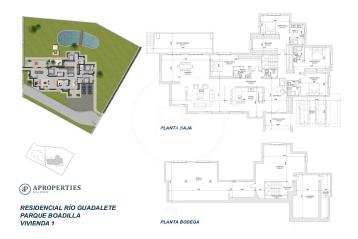

## **FEATURES**

Surface 395 m² / 105 m² terrace 6 Rooms 6 Toilets 1 Restrooms

- Heating
- ✓ Boxroom
- ✓ AACC
- ✓ Terrace
- ✓ Backyard
- ✓ Pool
- ✓ Has parking

Price 1,190,000 €

(Parque Boadilla) Ref: ONM2501001