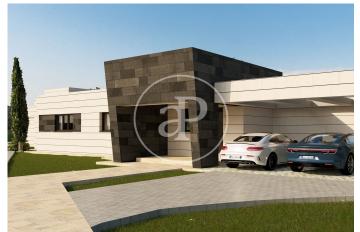

## New building (work) for sale with Terrace in Parque Boadilla (Boadilla del Monte)

new building (work) with Terrace in Parque Boadilla, Boadilla del Monte., swimming pool, parking space, air conditioning, fitted wardrobes, laundry room, garden, heating and storage room.

## **FEATURES**

Surface 395 m² / 105 m² terrace 6 Rooms 6 Toilets 1 Restrooms

- Heating
- ✓ Boxroom
- ✓ AACC
- ✓ Terrace
- ✓ Backyard
- ✓ Pool
- ✓ Has parking

Price 1,190,000 €

(Parque Boadilla) Ref: ONM2501001