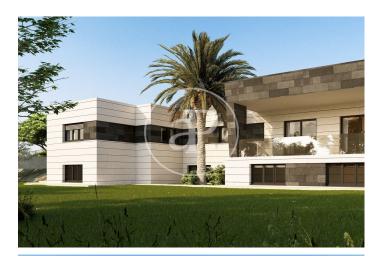

## New building (work) for sale with Terrace in Parque Boadilla (Boadilla del Monte)

new building (work) with Terrace in Parque Boadilla, Boadilla del Monte., swimming pool, parking space, air conditioning, fitted wardrobes, laundry room, garden, heating and storage room.

## **FEATURES**

Surface 395 m² / 105 m² terrace 6 Rooms 6 Toilets 1 Restrooms

- Heating
- ✓ Boxroom
- ✓ AACC
- ✓ Terrace
- ✓ Backyard
- ✓ Pool
- ✓ Has parking

Price 1,190,000 €

(Parque Boadilla) Ref: ONM2501001