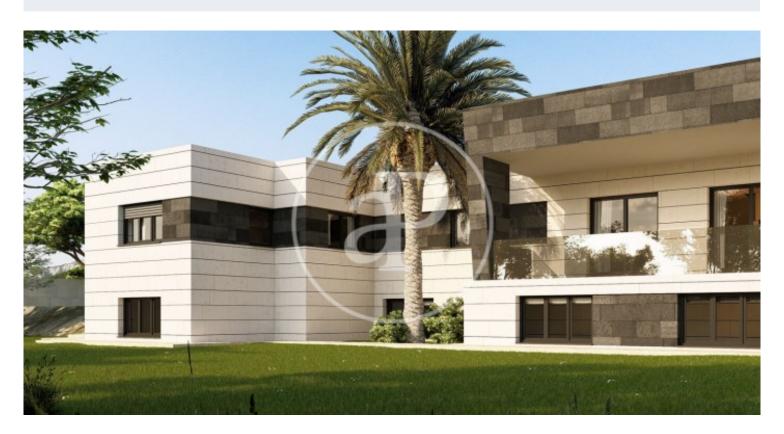

## New building (work) for sale with Terrace in Parque Boadilla (Boadilla del Monte)

new building (work) with Terrace in Parque Boadilla, Boadilla del Monte., swimming pool, parking space, air conditioning, fitted wardrobes, laundry room, garden, heating and storage room.

## **FEATURES**

Surface 395 m² / 105 m² terrace 6 Rooms 6 Toilets 1 Restrooms

- Heating
- ✓ Boxroom
- ✓ AACC
- ✓ Terrace
- ✓ Backyard
- ✓ Pool
- ✓ Has parking

Price 1,190,000 €

(Parque Boadilla) Ref: ONM2501001