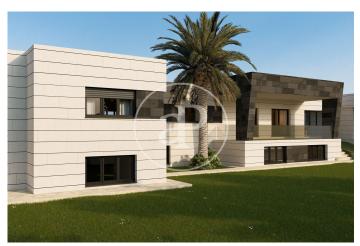

## New building (work) for sale with Terrace in Parque Boadilla (Boadilla del Monte)

new building (work) with Terrace in Parque Boadilla, Boadilla del Monte., swimming pool, parking space, air conditioning, fitted wardrobes, laundry room, garden, heating and storage room.

## **FEATURES**

Surface 395 m² / 105 m² terrace 6 Rooms 6 Toilets 1 Restrooms

- Heating
- ✓ Boxroom
- ✓ AACC
- ✓ Terrace
- ✓ Backyard
- ✓ Pool
- ✓ Has parking

Price 1,190,000 €

(Parque Boadilla) Ref: ONM2501001