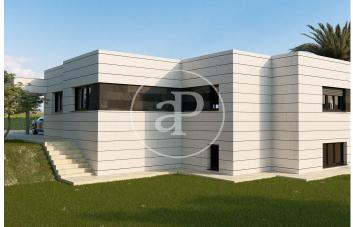

## New building (work) for sale with Terrace in Parque Boadilla (Boadilla del Monte)

new building (work) with Terrace in Parque Boadilla, Boadilla del Monte., swimming pool, parking space, air conditioning, fitted wardrobes, laundry room, garden, heating and storage room.

## **FEATURES**

Surface 395 m² / 105 m² terrace 6 Rooms 6 Toilets 1 Restrooms

- Heating
- ✓ Boxroom
- ✓ AACC
- ✓ Terrace
- ✓ Backyard
- ✓ Pool
- ✓ Has parking

Price 1,190,000 €

(Parque Boadilla) Ref: ONM2501001