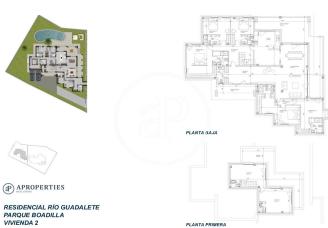

## **FEATURES**

Surface 395 m² / 105 m² terrace 6 Rooms 6 Toilets 1 Restrooms

- Heating
- ✓ Boxroom
- ✓ AACC
- ✓ Terrace
- ✓ Backyard
- ✓ Pool
- ✓ Has parking

Price 1,190,000 €

(Parque Boadilla) Ref: ONM2501001