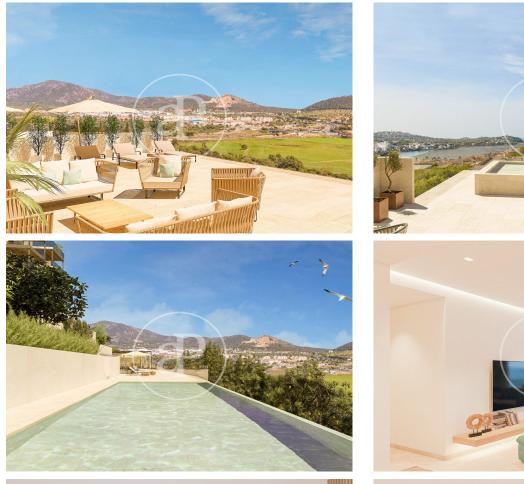

# Exclusive high standing residential complex with incredible views in Santa Ponsa

Santa Ponsa Living - Luxury development in one of the most exclusive and sought after areas of the island, in the southwest of Mallorca, in Santa Ponsa. We present you 24 high standing apartments with three or four bedrooms in modern design. The development consists of three blocks and is oriented to the northeast, on top of a hill, from where you can enjoy a wonderful view of the wide landscape, with mountains nearby and the beach only a few minutes' walk away. The communal areas include a beautiful garden with two communal swimming pools and a parking space in the basement. All apartments are spacious, comfortable and bright, finished with top quality materials, such as marble and underfloor heating, Miele appliances, aerothermics, porch - a large terrace or large garden. This will be your charming place of residence or for family holidays, with its variety of landscapes, its proximity to ports and golf courses and its many leisure possibilities. This new residential complex makes the most of its spaciousness with the best qualities. Can you imagine living here?