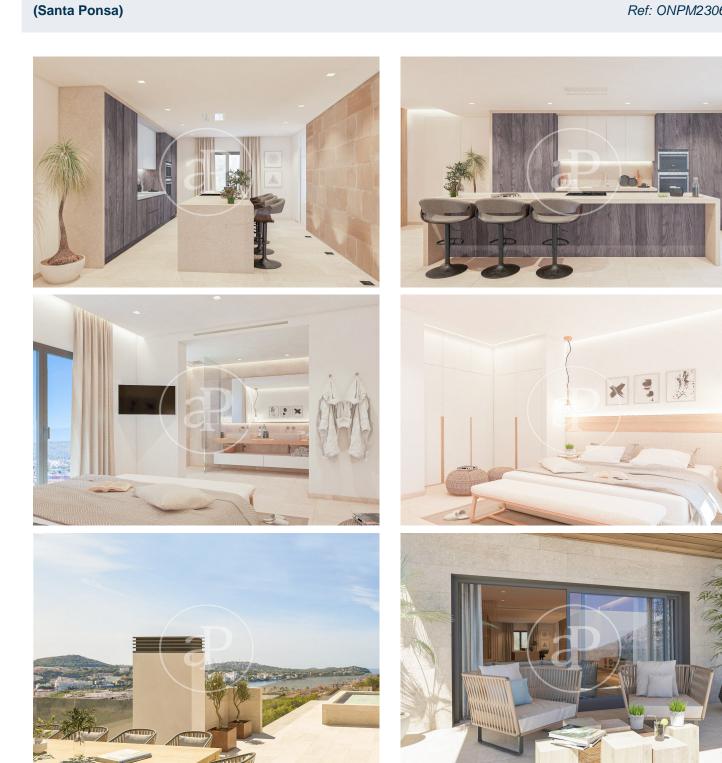

# Exclusive high standing residential complex with incredible views in Santa Ponsa

Santa Ponsa Living - Luxury development in one of the most exclusive and sought after areas of the island, in the southwest of Mallorca, in Santa Ponsa. We present you 24 high standing apartments with three or four bedrooms in modern design. The development consists of three blocks and is oriented to the northeast, on top of a hill, from where you can enjoy a wonderful view of the wide landscape, with mountains nearby and the beach only a few minutes' walk away. The communal areas include a beautiful garden with two communal swimming pools and a parking space in the basement. All apartments are spacious, comfortable and bright, finished with top quality materials, such as marble and underfloor heating, Miele appliances, aerothermics, porch - a large terrace or large garden. This will be your charming place of residence or for family holidays, with its variety of landscapes, its proximity to ports and golf courses and its many leisure possibilities. This new residential complex makes the most of its spaciousness with the best qualities. Can you imagine living here?