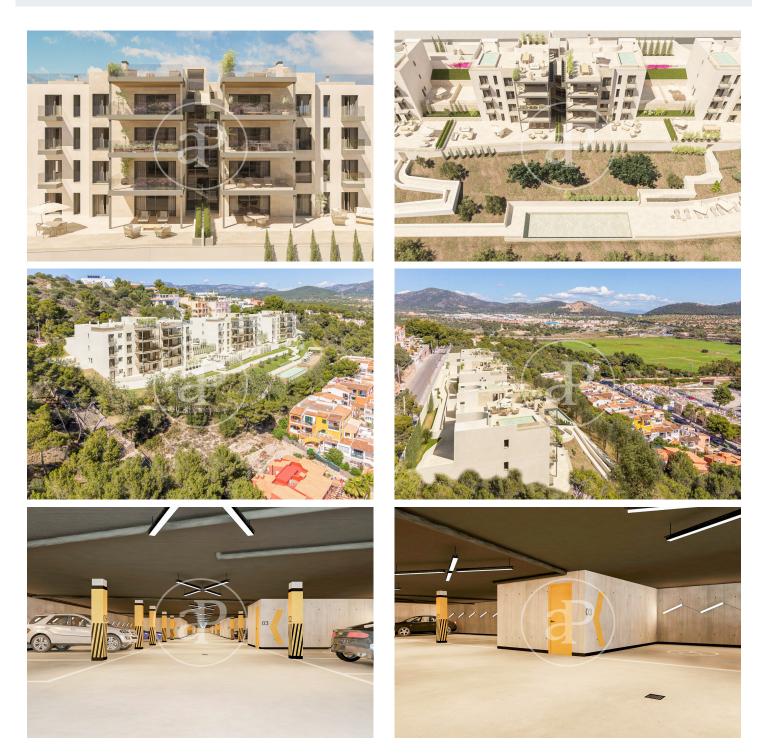

# Exclusive high standing residential complex with incredible views in Santa Ponsa

Santa Ponsa Living - Luxury development in one of the most exclusive and sought after areas of the island, in the southwest of Mallorca, in Santa Ponsa. We present you 24 high standing apartments with three or four bedrooms in modern design. The development consists of three blocks and is oriented to the northeast, on top of a hill, from where you can enjoy a wonderful view of the wide landscape, with mountains nearby and the beach only a few minutes' walk away. The communal areas include a beautiful garden with two communal swimming pools and a parking space in the basement. All apartments are spacious, comfortable and bright, finished with top quality materials, such as marble and underfloor heating, Miele appliances, aerothermics, porch - a large terrace or large garden. This will be your charming place of residence or for family holidays, with its variety of landscapes, its proximity to ports and golf courses and its many leisure possibilities. This new residential complex makes the most of its spaciousness with the best qualities. Can you imagine living here?