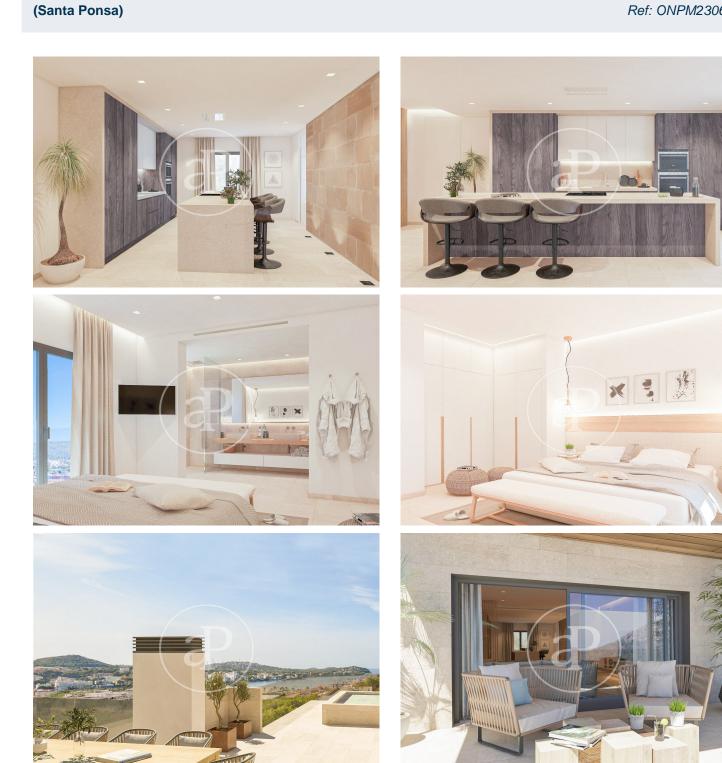

# Exclusive high standing residential complex with incredible views in Santa Ponsa

Santa Ponsa Living - Luxury development in one of the most exclusive and sought after areas of the island, in the southwest of Mallorca, in Santa Ponsa. We present you 24 high standing apartments with three or four bedrooms in modern design. The development consists of three blocks and is oriented to the northeast, on top of a hill, from where you can enjoy a wonderful view of the wide landscape, with mountains nearby and the beach only a few minutes' walk away. The communal areas include a beautiful garden with two communal swimming pools and a parking space in the basement. All apartments are spacious, comfortable and bright, finished with top quality materials, such as marble and underfloor heating, Miele appliances, aerothermics, porch - a large terrace or large garden. This will be your charming place of residence or for family holidays, with its variety of landscapes, its proximity to ports and golf courses and its many leisure possibilities. This new residential complex makes the most of its spaciousness with the best qualities. Can you imagine living here?

## (Santa Ponsa)

Ref: ONPM2306005

The information about any property is not binding to any offer or contract. Any verbal or written declaration made by aProperties with regards to the value or condition of the property should not be considered accurate or factual. The pictures make reference to some parts of the property at the times that they were taken. The areas, dimensions and distances that are given are approximate and should be checked by the client. The images are computer generated and are just an approximate indication of the real appearance of the property; these may change at any time. The information with regards to the property may also change at any time.