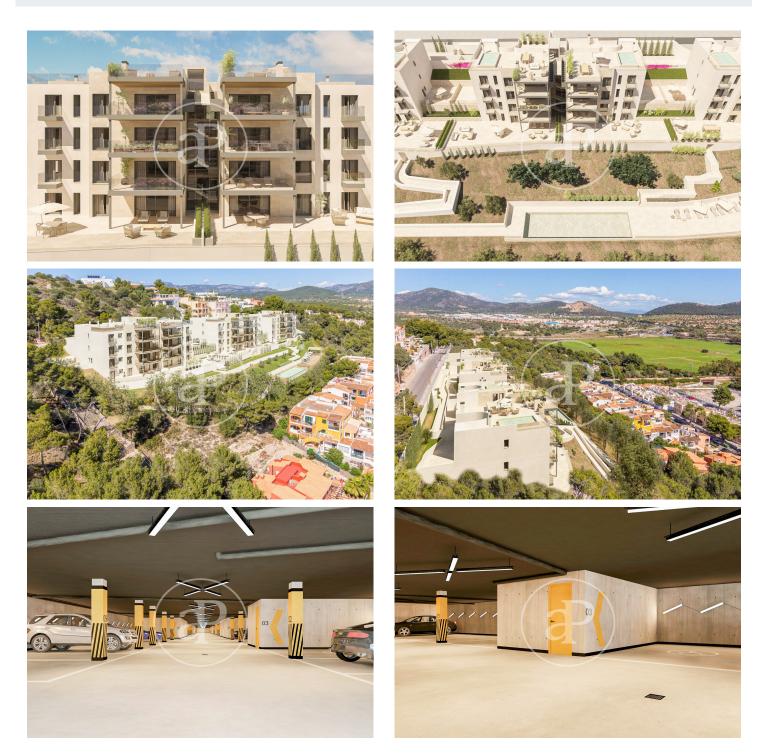

# Exclusive high standing residential complex with incredible views in Santa Ponsa

Santa Ponsa Living - Luxury development in one of the most exclusive and sought after areas of the island, in the southwest of Mallorca, in Santa Ponsa. We present you 24 high standing apartments with three or four bedrooms in modern design. The development consists of three blocks and is oriented to the northeast, on top of a hill, from where you can enjoy a wonderful view of the wide landscape, with mountains nearby and the beach only a few minutes' walk away. The communal areas include a beautiful garden with two communal swimming pools and a parking space in the basement. All apartments are spacious, comfortable and bright, finished with top quality materials, such as marble and underfloor heating, Miele appliances, aerothermics, porch - a large terrace or large garden. This will be your charming place of residence or for family holidays, with its variety of landscapes, its proximity to ports and golf courses and its many leisure possibilities. This new residential complex makes the most of its spaciousness with the best qualities. Can you imagine living here?

## (Santa Ponsa)

Ref: ONPM2306005

The information about any property is not binding to any offer or contract. Any verbal or written declaration made by aProperties with regards to the value or condition of the property should not be considered accurate or factual. The pictures make reference to some parts of the property at the times that they were taken. The areas, dimensions and distances that are given are approximate and should be checked by the client. The images are computer generated and are just an approximate indication of the real appearance of the property; these may change at any time. The information with regards to the property may also change at any time.