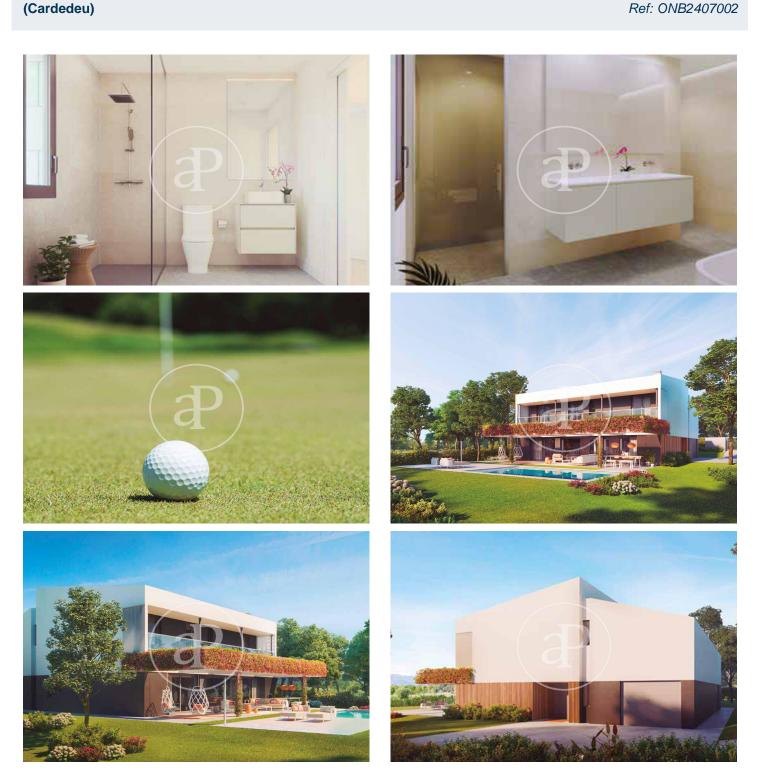

## Modernist Single-Family Home at the Foot of Montseny

Prime houses in an exclusive golf course with turnkey delivery. The golf course is located in the city of Cardedeu, situated in Vallès Oriental, 37 kilometers from Barcelona and 7 from Granollers. It has a great modernist heritage, well-known fairs and festivals, typical products, cultural reference facilities, and a privileged natural environment. Privileged geographical location between the countryside and the city, it is not limited; it is 5 minutes from the largest luxury shopping center in Catalonia, 25 minutes from the latest season premiere at El Liceu, 20 minutes from the best beaches on the Catalan coast, and only 40 from the airport. The houses are specially designed for the entry of natural light and have more connection with the exceptional exterior views. The ground floor distributes the rooms around an open-air interior patio allowing sunlight to penetrate all of them. They are located around this: a versatile open space that integrates dining room, open kitchen, and living room with fireplace, a tea room or office area, the guest room with bathroom, and the staircase to the upper floor. The exit to the exterior garden, crowned by a pergola over an [...]

## **FEATURES**

Surface 228 m<sup>2</sup> / 28 m<sup>2</sup> terrace 4 Rooms 3 Toilets

- Views
- Heating
- ✓ Boxroom
- ✓ AACC
- ✓ Terrace
- Backyard
- Pool

- Security
- Concierge
- Has parking

Price 710,000 €