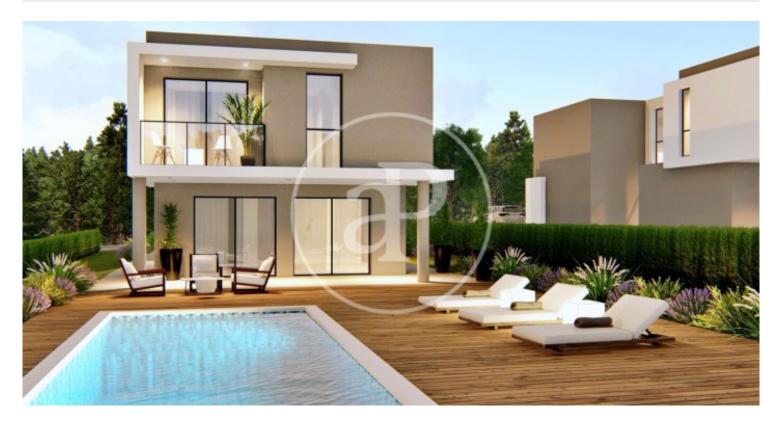

## New building (work) for sale with Terrace in El Bosque (Chiva)

new building (work) with Terrace and views in El Bosque, Chiva., parking space, air conditioning, fitted wardrobes, laundry room, balcony and garden.

## FEATURES

Surface 210 m<sup>2</sup> / 1,418 m<sup>2</sup> terrace 4 Rooms 4 Toilets

- ✓ Views
- ✓ AACC
- ✓ Terrace
- Backyard
- Has parking

Price 581,000 €

(El Bosque)

Calle Mossen Femades 3, bajo dcha. Ed. Lauria Tel: 96 128 59 65 https://www.aproperties.es