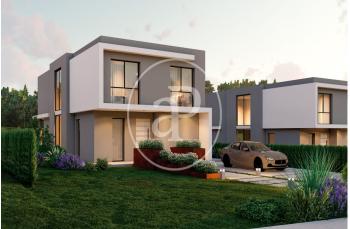

## New building (work) for sale with Terrace in El Bosque (Chiva)

new building (work) with Terrace and views in El Bosque, Chiva., parking space, air conditioning, fitted wardrobes, laundry room, balcony and garden.

## **FEATURES**

Surface 210 m<sup>2</sup> / 1,339 m<sup>2</sup> terrace

- 4 Rooms
- 4 Toilets
- ✓ Views
- ✓ AACC
- ✓ Terrace
- ✓ Backyard
- ✓ Has parking

Price 589,000 €

Calle Mossen Femades 3, bajo dcha. Ed. Lauria