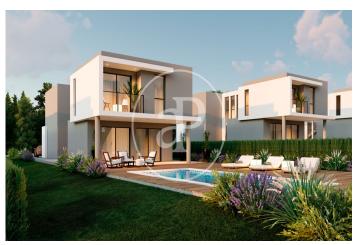

## New building (work) for sale with Terrace in El Bosque (Chiva)

new building (work) with Terrace and views in El Bosque, Chiva., parking space, air conditioning, fitted wardrobes, laundry room, balcony and garden.

## **FEATURES**

Surface 210 m<sup>2</sup> / 1,339 m<sup>2</sup> terrace

- 4 Rooms
- 4 Toilets
- ✓ Views
- ✓ AACC
- ✓ Terrace
- ✓ Backyard
- ✓ Has parking

Price 589,000 €

Calle Mossen Femades 3, bajo dcha. Ed. Lauria