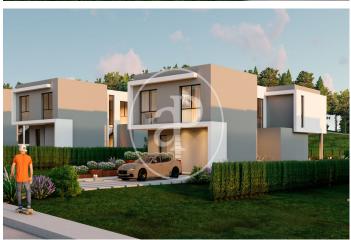

## New building (work) for sale with Terrace in El Bosque (Chiva)

new building (work) with Terrace and views in El Bosque, Chiva., parking space, air conditioning, fitted wardrobes, laundry room, balcony and garden.

## **FEATURES**

Surface 210 m<sup>2</sup> / 1,339 m<sup>2</sup> terrace

- 4 Rooms
- 4 Toilets
- ✓ Views
- ✓ AACC
- ✓ Terrace
- ✓ Backyard
- ✓ Has parking

Price 589,000 €

Calle Mossen Femades 3, bajo dcha. Ed. Lauria