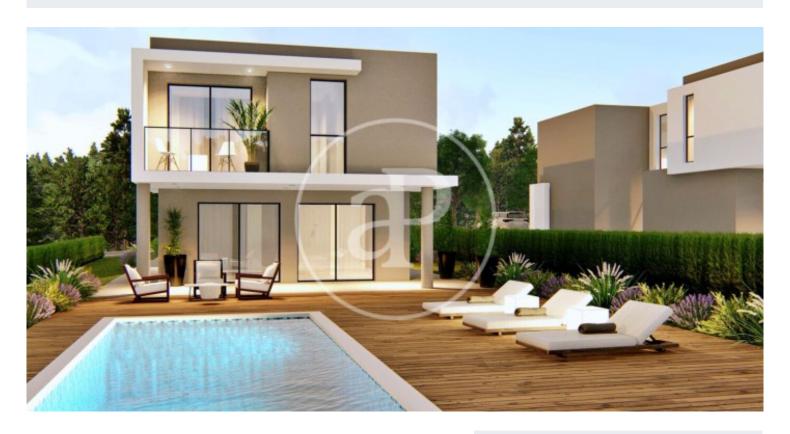

## New building (work) for sale with Terrace in El Bosque (Chiva)

new building (work) with Terrace and views in El Bosque, Chiva., parking space, air conditioning, fitted wardrobes, laundry room, balcony and garden.

## **FEATURES**

Surface 210 m<sup>2</sup> / 1,339 m<sup>2</sup> terrace

- 4 Rooms
- 4 Toilets
- ✓ Views
- ✓ AACC
- ✓ Terrace
- ✓ Backyard
- ✓ Has parking

Price 589,000 €

Calle Mossen Femades 3, bajo dcha. Ed. Lauria