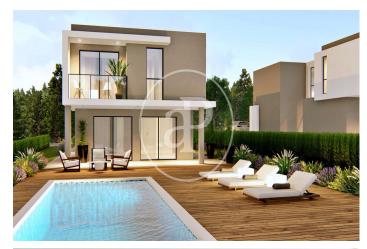

## New building (work) for sale with Terrace in El Bosque (Chiva)

new building (work) with Terrace and views in El Bosque, Chiva., parking space, air conditioning, fitted wardrobes, laundry room, balcony and garden.

## **FEATURES**

Surface 210 m<sup>2</sup> / 1,339 m<sup>2</sup> terrace

- 4 Rooms
- 4 Toilets
- ✓ Views
- ✓ AACC
- ✓ Terrace
- ✓ Backyard
- ✓ Has parking

Price 589,000 €

Calle Mossen Femades 3, bajo dcha. Ed. Lauria