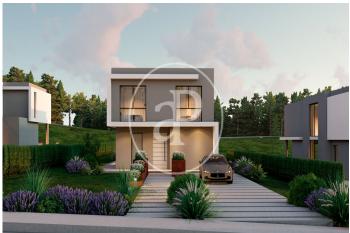

## New building (work) for sale with Terrace in El Bosque (Chiva)

new building (work) with Terrace and views in El Bosque, Chiva., parking space, air conditioning, fitted wardrobes, laundry room, balcony and garden.

## **FEATURES**

Surface 210 m<sup>2</sup> / 1,339 m<sup>2</sup> terrace

- 4 Rooms
- 4 Toilets
- ✓ Views
- ✓ AACC
- ✓ Terrace
- ✓ Backyard
- ✓ Has parking

Price 589,000 €

Calle Mossen Femades 3, bajo dcha. Ed. Lauria