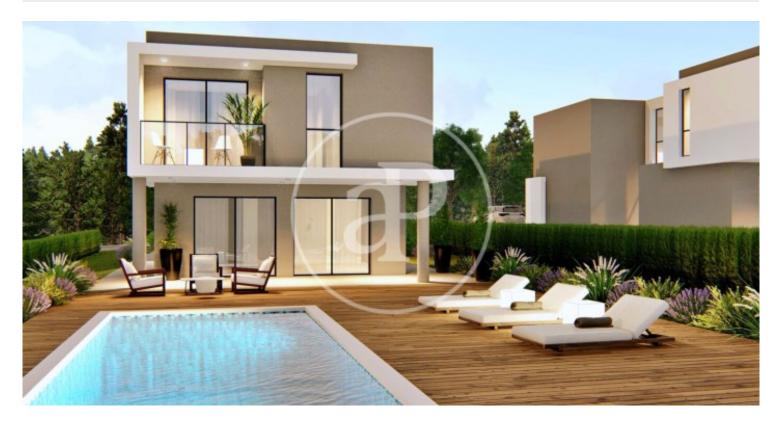

## New building (work) for sale with Terrace in El Bosque (Chiva)

new building (work) with Terrace and views in El Bosque, Chiva., parking space, air conditioning, fitted wardrobes, laundry room, balcony and garden.

## FEATURES

Surface 210 m<sup>2</sup> / 1,305 m<sup>2</sup> terrace 4 Rooms 4 Toilets

- ✓ Views
- ✓ AACC
- ✓ Terrace
- Backyard
- Has parking

Price 600,000 €

(El Bosque)

Calle Mossen Femades 3, bajo dcha. Ed. Lauria Tel: 96 128 59 65 https://www.aproperties.es