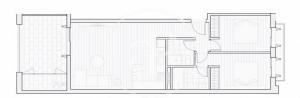

## **FEATURES**

Surface 92 m<sup>2</sup> / 45 m<sup>2</sup> terrace 2 Rooms 2 Toilets

- ✓ Views
- ✓ Lift
- ✓ Heating
- ✓ Has parking
- ✓ Boxroom
- ✓ AACC
- ✓ Terrace
- Backyard
- ✓ Pool

Price 395,000 €

(Bunyola) Ref: ONPM2308002