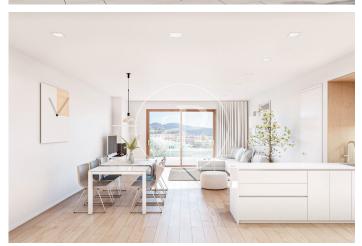

## Apartments, penthouses, ground floor apartments for sale of New Construction with panoramic views in Bunyola

Situated in the upper part of Bunyola with excellent views of the mountains and the sea, this development of new build homes with garden areas and swimming pool offers design, charm with its original character of the typical Mallorcan village houses with a combination of natural stone façade and rustic waterproof mortar and Mallorcan shutters. Consists of spacious two and three bedroom flats of high quality with fitted wardrobes, one of them en suite, all exterior with balcony or terrace, open plan kitchen to the large living/dining room with pre-installation for fireplace and access to the porch of 13-17sqm with views to the mountains. There are three types of houses: ground floor with porch and garden at the front and terrace at the back, first floor with porch and balcony and second floor/attic with porch, balcony and solarium on the attic floor. The equipment offers high quality details and finishes as well as current performance and energy saving techniques in its installations. Floating laminated parquet or porcelain stoneware floors in wet areas, smooth white lacquered interior carpentry with flush with the wall and stainless steel handles, exterior carpentry with [...]

## **FEATURES**

Surface 92 m<sup>2</sup> / 45 m<sup>2</sup> terrace 2 Rooms 2 Toilets

- ✓ Views
- ✓ Lift
- ✓ Heating
- ✓ Has parking
- ✓ Boxroom
- ✓ AACC
- ✓ Terrace
- Backyard
- ✓ Pool

Price 395,000 €

(Bunyola) Ref: ONPM2308002