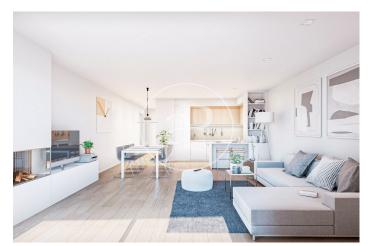

## Apartments, penthouses, ground floor apartments for sale of New Construction with panoramic views in Bunyola

Situated in the upper part of Bunyola with excellent views of the mountains and the sea, this development of new build homes with garden areas and swimming pool offers design, charm with its original character of the typical Mallorcan village houses with a combination of natural stone façade and rustic waterproof mortar and Mallorcan shutters. Consists of spacious two and three bedroom flats of high quality with fitted wardrobes, one of them en suite, all exterior with balcony or terrace, open plan kitchen to the large living/dining room with pre-installation for fireplace and access to the porch of 13-17sqm with views to the mountains. There are three types of houses: ground floor with porch and garden at the front and terrace at the back, first floor with porch and balcony and second floor/attic with porch, balcony and solarium on the attic floor. The equipment offers high quality details and finishes as well as current performance and energy saving techniques in its installations. Floating laminated parquet or porcelain stoneware floors in wet areas, smooth white lacquered interior carpentry with flush with the wall and stainless steel handles, exterior carpentry with [...]

## **FEATURES**

Surface 92 m<sup>2</sup> / 45 m<sup>2</sup> terrace 2 Rooms 2 Toilets

- ✓ Views
- ✓ Lift
- ✓ Heating
- ✓ Has parking
- ✓ Boxroom
- ✓ AACC
- ✓ Terrace
- Backyard
- ✓ Pool

Price 395,000 €

(Bunyola) Ref: ONPM2308002