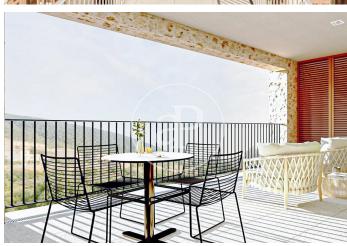

## Apartments, penthouses, ground floor apartments for sale of New Construction with panoramic views in Bunyola

Situated in the upper part of Bunyola with excellent views of the mountains and the sea, this development of new build homes with garden areas and swimming pool offers design, charm with its original character of the typical Mallorcan village houses with a combination of natural stone façade and rustic waterproof mortar and Mallorcan shutters. Consists of spacious two and three bedroom flats of high quality with fitted wardrobes, one of them en suite, all exterior with balcony or terrace, open plan kitchen to the large living/dining room with pre-installation for fireplace and access to the porch of 13-17sqm with views to the mountains. There are three types of houses: ground floor with porch and garden at the front and terrace at the back, first floor with porch and balcony and second floor/attic with porch, balcony and solarium on the attic floor. The equipment offers high quality details and finishes as well as current performance and energy saving techniques in its installations. Floating laminated parquet or porcelain stoneware floors in wet areas, smooth white lacquered interior carpentry with flush with the wall and stainless steel handles, exterior carpentry with [...]

## **FEATURES**

Surface 92 m<sup>2</sup> / 45 m<sup>2</sup> terrace 2 Rooms 2 Toilets

- ✓ Views
- ✓ Lift
- ✓ Heating
- ✓ Has parking
- ✓ Boxroom
- ✓ AACC
- ✓ Terrace
- Backyard
- ✓ Pool

Price 395,000 €

(Bunyola) Ref: ONPM2308002