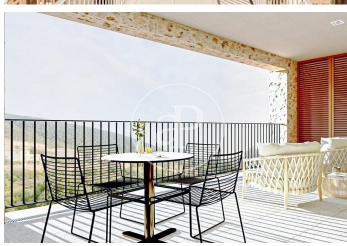

## Apartments, penthouses, ground floor apartments for sale of New Construction with panoramic views in Bunyola

Situated in the upper part of Bunyola with excellent views of the mountains and the sea, this development of new build homes with garden areas and swimming pool offers design, charm with its original character of the typical Mallorcan village houses with a combination of natural stone façade and rustic waterproof mortar and Mallorcan shutters. Consists of spacious two and three bedroom flats of high quality with fitted wardrobes, one of them en suite, all exterior with balcony or terrace, open plan kitchen to the large living/dining room with pre-installation for fireplace and access to the porch of 13-17sqm with views to the mountains. There are three types of houses: ground floor with porch and garden at the front and terrace at the back, first floor with porch and balcony and second floor/attic with porch, balcony and solarium on the attic floor. The equipment offers high quality details and finishes as well as current performance and energy saving techniques in its installations. Floating laminated parquet or porcelain stoneware floors in wet areas, smooth white lacquered interior carpentry with flush with the wall and stainless steel handles, exterior carpentry with [...]

## **FEATURES**

Surface 102 m<sup>2</sup> / 48 m<sup>2</sup> terrace 2 Rooms 2 Toilets

- ✓ Views
- Lift
- Heating
- ✓ Has parking
- ✓ Boxroom
- ✓ AACC
- ✓ Terrace
- Backyard
- ✓ Pool

Price 425,000 €

(Bunyola) Ref: ONPM2308002