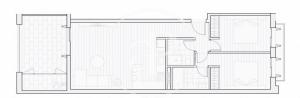

## **FEATURES**

Surface 102 m<sup>2</sup> / 48 m<sup>2</sup> terrace 2 Rooms 2 Toilets

- ✓ Views
- Lift
- Heating
- ✓ Has parking
- ✓ Boxroom
- ✓ AACC
- ✓ Terrace
- Backyard
- ✓ Pool

Price 425,000 €

(Bunyola) Ref: ONPM2308002