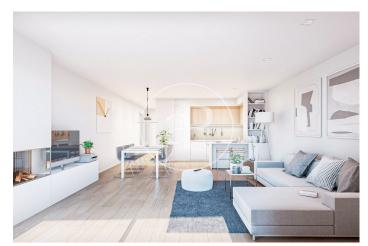

## Apartments, penthouses, ground floor apartments for sale of New Construction with panoramic views in Bunyola

Situated in the upper part of Bunyola with excellent views of the mountains and the sea, this development of new build homes with garden areas and swimming pool offers design, charm with its original character of the typical Mallorcan village houses with a combination of natural stone façade and rustic waterproof mortar and Mallorcan shutters. Consists of spacious two and three bedroom flats of high quality with fitted wardrobes, one of them en suite, all exterior with balcony or terrace, open plan kitchen to the large living/dining room with pre-installation for fireplace and access to the porch of 13-17sqm with views to the mountains. There are three types of houses: ground floor with porch and garden at the front and terrace at the back, first floor with porch and balcony and second floor/attic with porch, balcony and solarium on the attic floor. The equipment offers high quality details and finishes as well as current performance and energy saving techniques in its installations. Floating laminated parquet or porcelain stoneware floors in wet areas, smooth white lacquered interior carpentry with flush with the wall and stainless steel handles, exterior carpentry with [...]

## **FEATURES**

Surface 102 m<sup>2</sup> / 48 m<sup>2</sup> terrace 2 Rooms 2 Toilets

- ✓ Views
- Lift
- Heating
- ✓ Has parking
- ✓ Boxroom
- ✓ AACC
- ✓ Terrace
- Backyard
- ✓ Pool

Price 425,000 €

(Bunyola) Ref: ONPM2308002