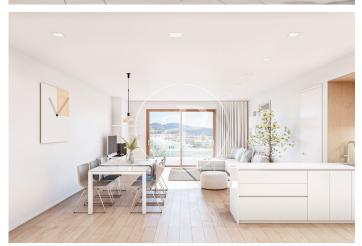

## Apartments, penthouses, ground floor apartments for sale of New Construction with panoramic views in Bunyola

Situated in the upper part of Bunyola with excellent views of the mountains and the sea, this development of new build homes with garden areas and swimming pool offers design, charm with its original character of the typical Mallorcan village houses with a combination of natural stone façade and rustic waterproof mortar and Mallorcan shutters. Consists of spacious two and three bedroom flats of high quality with fitted wardrobes, one of them en suite, all exterior with balcony or terrace, open plan kitchen to the large living/dining room with pre-installation for fireplace and access to the porch of 13-17sqm with views to the mountains. There are three types of houses: ground floor with porch and garden at the front and terrace at the back, first floor with porch and balcony and second floor/attic with porch, balcony and solarium on the attic floor. The equipment offers high quality details and finishes as well as current performance and energy saving techniques in its installations. Floating laminated parquet or porcelain stoneware floors in wet areas, smooth white lacquered interior carpentry with flush with the wall and stainless steel handles, exterior carpentry with [...]

## **FEATURES**

Surface 102 m<sup>2</sup> / 48 m<sup>2</sup> terrace 2 Rooms 2 Toilets

- ✓ Views
- Lift
- Heating
- ✓ Has parking
- ✓ Boxroom
- ✓ AACC
- ✓ Terrace
- Backyard
- ✓ Pool

Price 425,000 €

(Bunyola) Ref: ONPM2308002